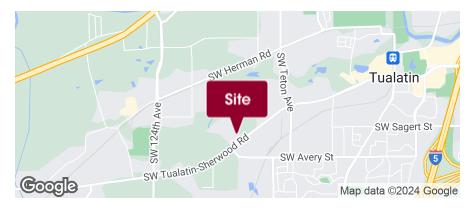

## **LOCATION OVERVIEW**

Convenient location in Tualatin, with access to I-5 and Highway 99. Located at a signalized intersection of Tualatin-Sherwood Road and SW 112th Avenue.

Joe Curran 503.616.0992 jcurran@macadamforbes.com Licensed in OR & WA