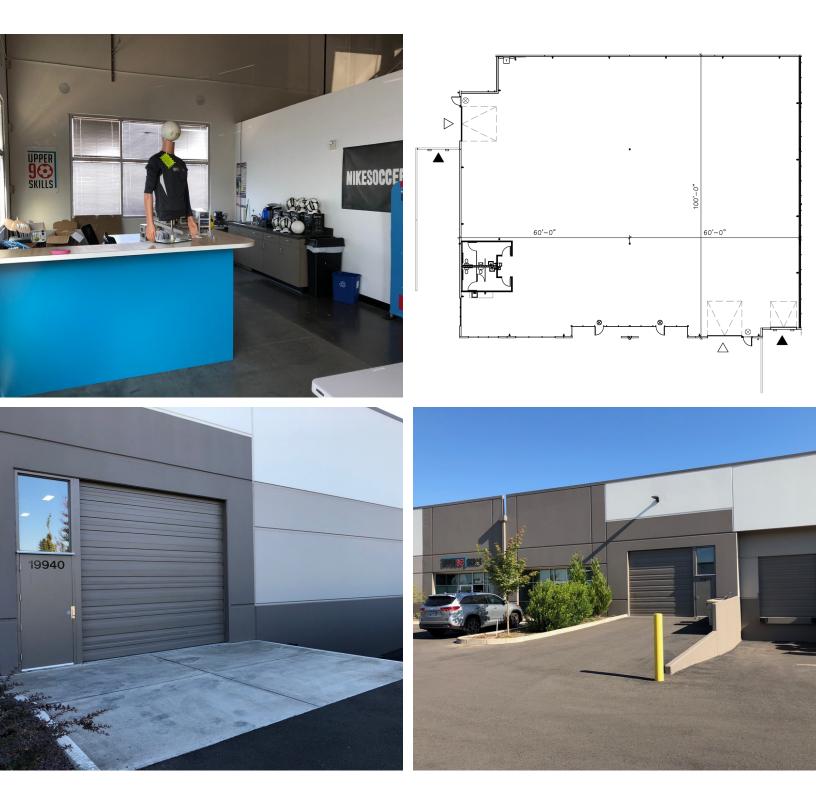

## **OFFERING SUMMARY**

**Available SF:** 

| Sublease Expires: | 08/30/2021 *<br>*Longer term<br>available |
|-------------------|-------------------------------------------|
| Loading:          | 2 grade, 2 dock                           |
| Ceiling Height:   | 18'                                       |
| Zoning:           | MG                                        |
| Lease Rate:       | \$0.74/SF NNN                             |