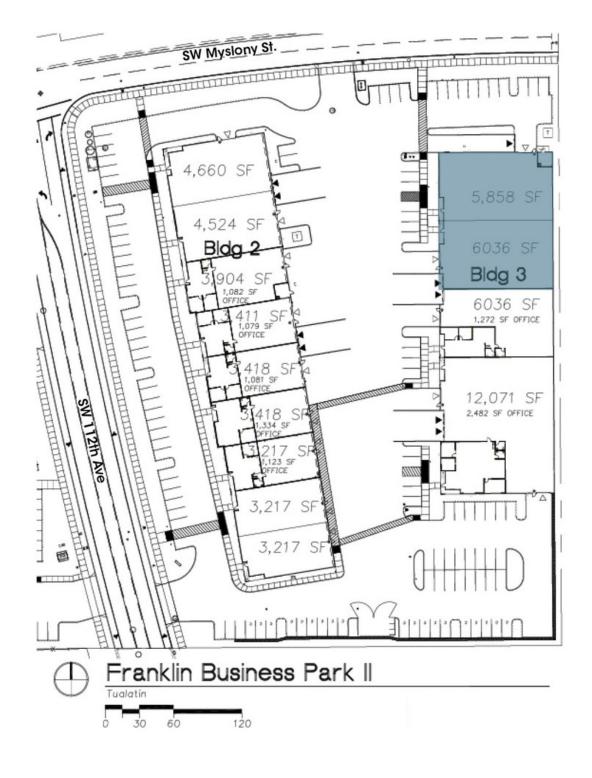

|
| Lease Rate:       | \$0.74/SF NNN                             |

## **LOCATION OVERVIEW**

Convenient location in Tualatin, with access to I-5 and Highway 99. Located at a signalized intersection of Tualatin-Sherwood Road and SW 112th Avenue.





Joe Curran 503.616.0992 jcurran@macadamforbes.com Licensed in OR & WA

All of the information contained herein was obtained either from the owner or other parties we consider reliable. We have no reason to doubt its accuracy, however we do not guarantee it.

## FOR SUBLEASE





Joe Curran 503.616.0992 jcurran@macadamforbes.com Licensed in OR & WA

All of the information contained herein was obtained either from the owner or other parties we consider reliable. We have no reason to doubt its accuracy, however we do not guarantee it.





Joe Curran 503.616.0992 jcurran@macadamforbes.com Licensed in OR & WA

All of the information contained herein was obtained either from the owner or other parties we consider reliable. We have no reason to doubt its accuracy, however we do not guarantee it.