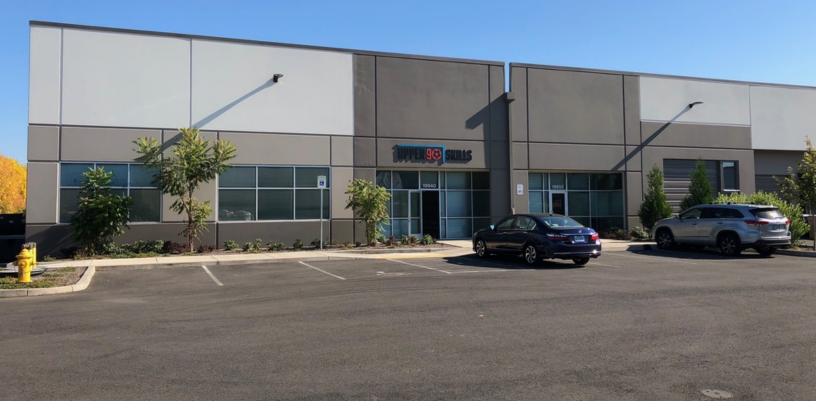

## FOR SUBLEASE

## **OFFERING SUMMARY**

**Available SF:** 

| Sublease Expires: | 08/30/2021 *<br>*Longer term<br>available |
|-------------------|-------------------------------------------|
| Loading:          | 2 grade, 2 dock                           |
| Ceiling Height:   | 18'                                       |
| Zoning:           | MG                                        |
| Lease Rate:       | \$0.74/SF NNN                             |