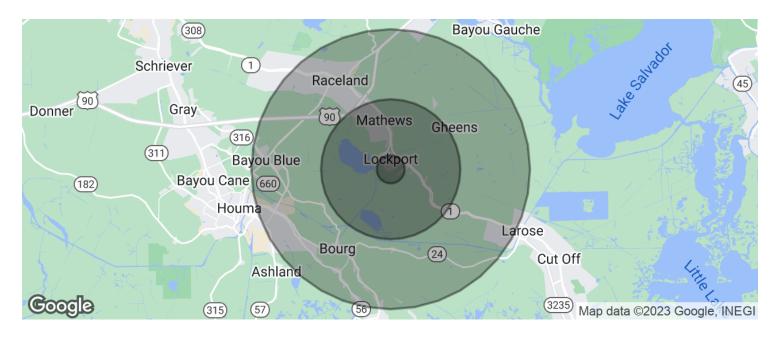

# BANK OWNED LOT FOR SALE

| POPULATION                            | 1 MILE          | 5 MILES              | 10 MILES           |
|---------------------------------------|-----------------|----------------------|--------------------|
| Total population                      | 2,647           | 9,642                | 40,902             |
| Median age                            | 35.3            | 36.2                 | 36.8               |
| Median age (Male)                     | 34.7            | 35.9                 | 35.8               |
| Median age (Female)                   | 35.7            | 36.4                 | 38.1               |
|                                       |                 |                      |                    |
| HOUSEHOLDS & INCOME                   | 1 MILE          | 5 MILES              | 10 MILES           |
| HOUSEHOLDS & INCOME  Total households | 1 MILE<br>1,000 | <b>5 MILES</b> 3,450 | 10 MILES<br>14,264 |
|                                       |                 |                      |                    |
| Total households                      | 1,000           | 3,450                | 14,264             |