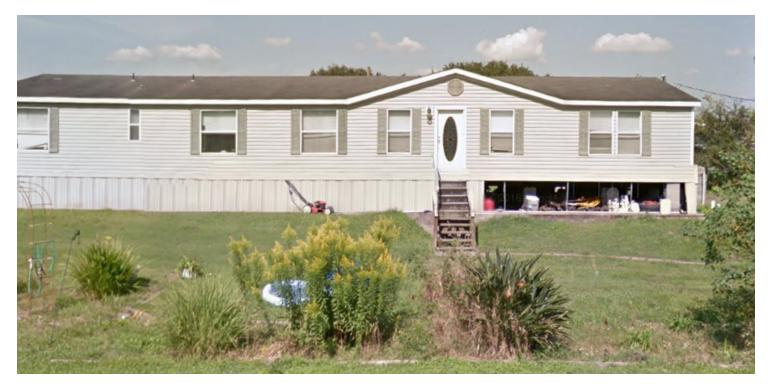

#### PROPERTY OVERVIEW

Property is currently improved with a manufactured home. The manufactured home is included in the sale, however no value was given to the manufactured home in the price because of condition. The lot consists of 0.77 acres of residential land in Lockport, LA.