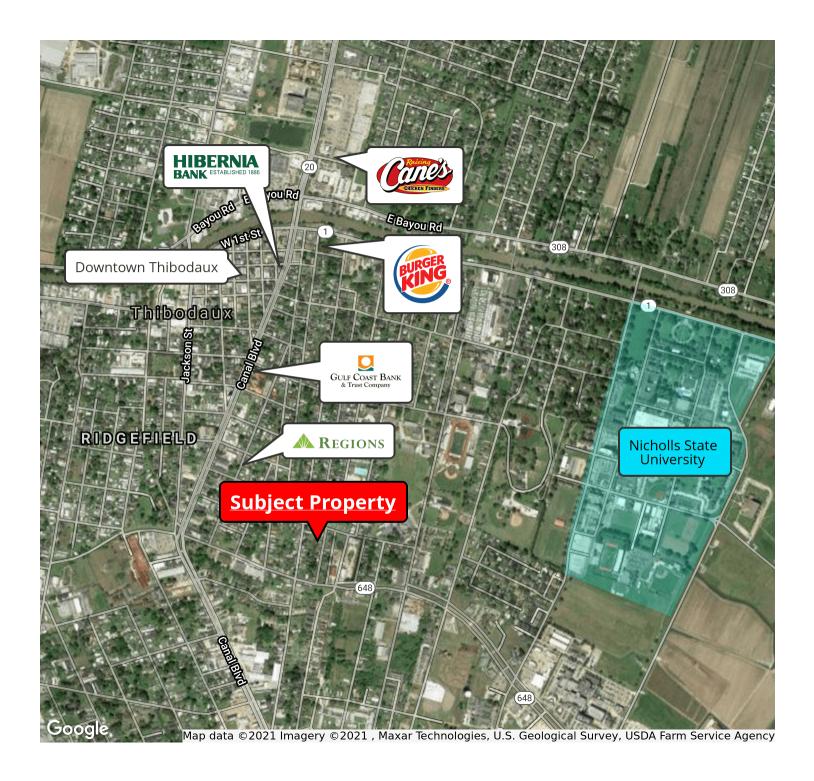

#### **LOCATION OVERVIEW**

Located in Thibodaux, LA just outside of the Nicholls State University campus. The close proximity to Nicholls State adds the potential for a student living complex.

Mathew Laborde, CCIM (C) 337.326.1368 Mark Segalla (C) 225.505.4349