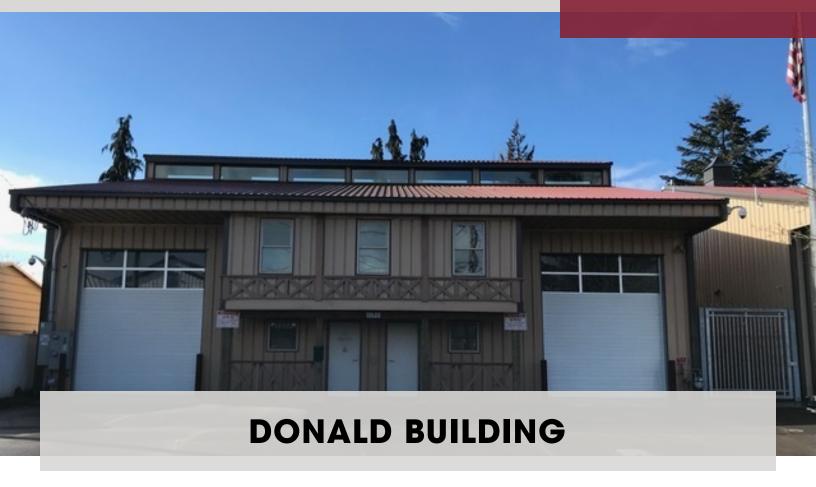

## **PROPERTY OVERVIEW**

Freestanding building available offering heavy power, loading, and off-street parking. This new construction is very clean has been well-maintained.

#### **LOCATION OVERVIEW**

Located in downtown Donald on a main arterial. This property has direct freeway access and is situated 2.2 miles from the I-5 interchange.

**Brett Bayne** 

503.972.7280 bayne@macadamforbes.com Licensed in OR