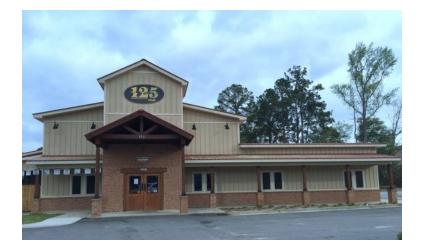

EXECUTIVE SUMMARY

125 Gata Dr, Statesboro, GA 30458

| OFFERING | SUMMARY |
|----------|---------|
|----------|---------|

Sale Price:

#### **PROPERTY OVERVIEW**

\$890,000 Six-year-old restaurant building. Very strong user signed new 5-year lease with two 5 year options. Tenants invested several hundred thousand into buildout. Space is extremely nice, and user is very strong. Incredible building. True NNN lease. Tenant is responsible for taxes, insurance, all maintenance etc... \$7,600 per month NNN. \$91,200 per year Net Income. No landlord responsibilities.

#### LOCATION OVERVIEW

Great location, across from Georgia Southern University. Just off Lanier Dr. just down from GSU Football stadium. Building is on a picturesque pond with a great outdoor sitting area. High density residential around location and lots of retail. Very close proximity to Georgia Southern University. Strong college and A+ location.