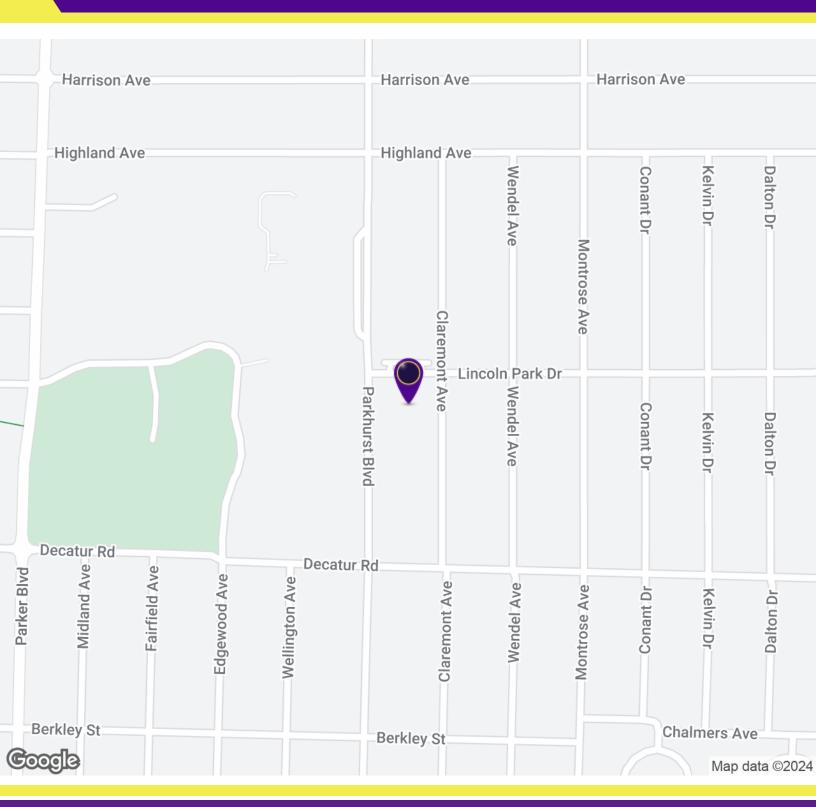

#### **LOCATION OVERVIEW**

Located between Niagara Falls Boulevard and Parkhurst Boulevard Approximately one mile south of the Boulevard Mall and BJ's Wholesale Club. Also located between two State Universities. Minutes from Sheridan Drive and Main Street.