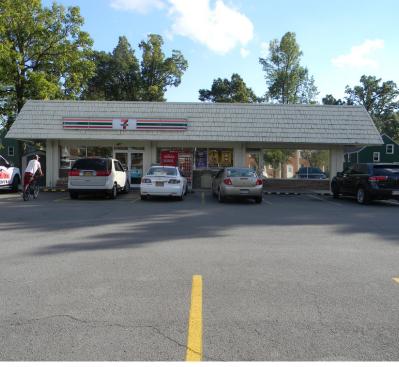

#### PROPERTY OVERVIEW

Former beauty salon adjacent to 7-11 convenience store. Space can be subdivided. Excellent for any retail, office, professional, or medical uses.

#### PROPERTY HIGHLIGHTS

- Adjacent to 7-11
- Across from Benjamin Franklin School
- Densely Populated Neighborhood
- Priced below market
- Minutes off Niagara Falls Blvd. and Main Street

Lease Rate: \$1,500.00 SF/month