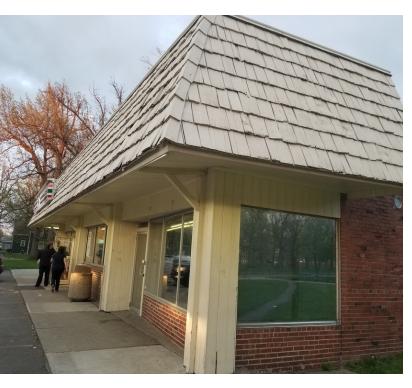

#### PROPERTY OVERVIEW

Former beauty salon adjacent to 7-11 convenience store. Space can be subdivided. Excellent for any retail, office, professional, or medical uses.

#### PROPERTY HIGHLIGHTS

- Adjacent to 7-11
- Across from Benjamin Franklin School
- Densely Populated Neighborhood
- Priced below market
- Minutes off Niagara Falls Blvd. and Main Street

Lease Rate: \$1,500.00 SF/month