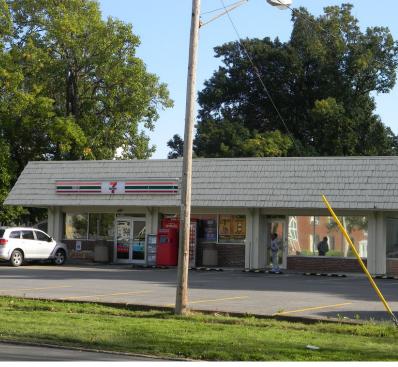

#### PROPERTY OVERVIEW

Former beauty salon adjacent to 7-11 convenience store. Space can be subdivided. Excellent for any retail, office, professional, or medical uses.

#### PROPERTY HIGHLIGHTS

- Adjacent to 7-11
- Across from Benjamin Franklin School
- Densely Populated Neighborhood
- Priced below market
- Minutes off Niagara Falls Blvd. and Main Street

Lease Rate: \$1,500.00 SF/month