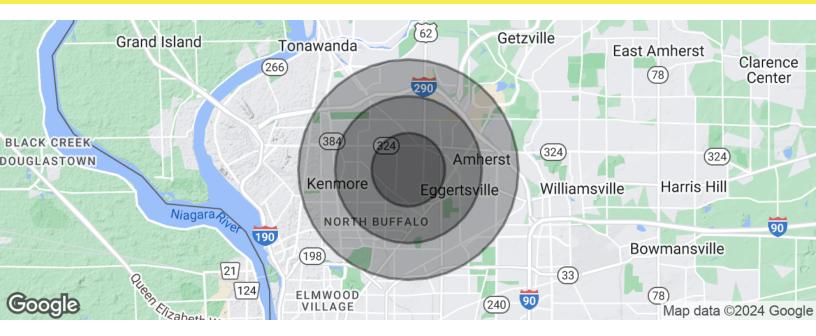

(NNN)

Lot Size: 1.0 Acres

Building Size: 4,275 SF

43 Lincoln Park Drive, Tonawanda, NY 14223

43 Lincoln Park Drive, Tonawanda, NY 14223

43 Lincoln Park Drive, Tonawanda, NY 14223

| POPULATION                            | 1 MILE              | 2 MILES               | 3 MILES               |
|---------------------------------------|---------------------|-----------------------|-----------------------|
| Total population                      | 22,153              | 81,797                | 175,561               |
| Median age                            | 37.5                | 38.2                  | 38.1                  |
| Median age (Male)                     | 35.8                | 36.0                  | 35.6                  |
| Median age (Female)                   | 39.7                | 40.8                  | 40.3                  |
|                                       |                     |                       |                       |
| HOUSEHOLDS & INCOME                   | 1 MILE              | 2 MILES               | 3 MILES               |
| HOUSEHOLDS & INCOME  Total households | <b>1 MILE</b> 9,342 | <b>2 MILES</b> 34,399 | <b>3 MILES</b> 75,355 |
|                                       |                     |                       |                       |
| Total households                      | 9,342               | 34,399                | 75,355                |

<sup>\*</sup> Demographic data derived from 2020 ACS - US Census