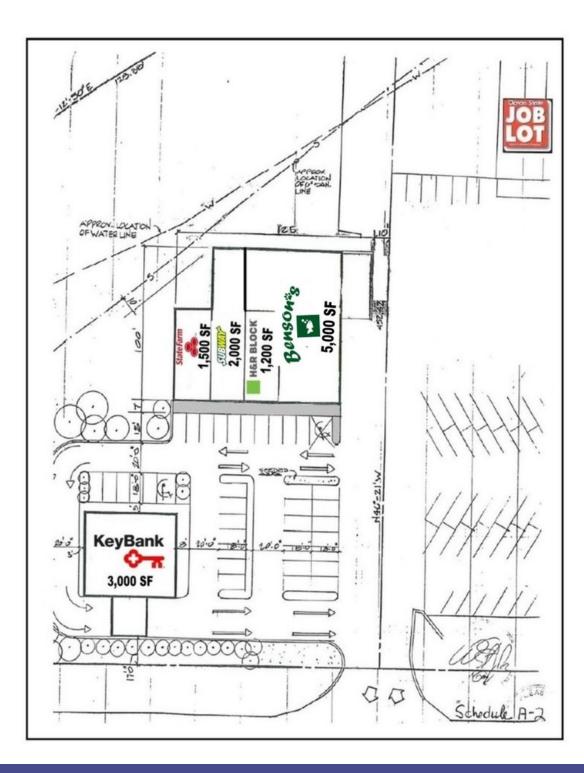

### **PROPERTY OVERVIEW**

This site is in the heart of the retail corridor of the Village of Ballston Spa, NY in Saratoga County- One of the fastest growing counties in New York State the center is adjacent to the Ocean State Job Lots Center, A free standing CVS and Aldi. The co-tenants of the center include Key Bank, Subway, State Farm Insurance and H&R Block.