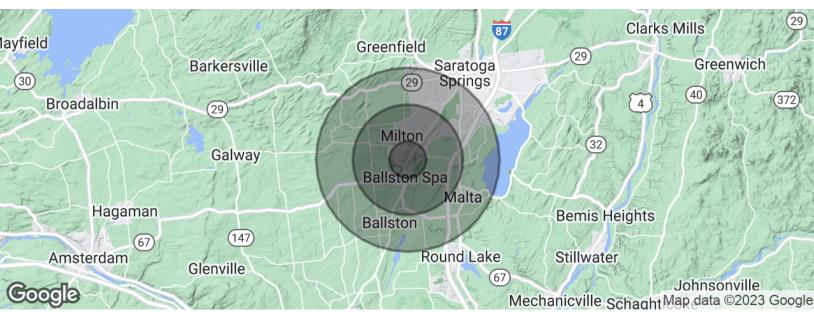

### **DEMOGRAPHICS MAP & REPORT**

| POPULATION          | 1 MILE    | 3 MILES   | 5 MILES   |
|---------------------|-----------|-----------|-----------|
| Total population    | 6,005     | 23,373    | 43,885    |
| Median age          | 40.7      | 40.1      | 39.4      |
| Median age (Male)   | 36.4      | 37.8      | 38.0      |
| Median age (Female) | 44.0      | 41.9      | 40.7      |
| HOUSEHOLDS & INCOME | 1 MILE    | 3 MILES   | 5 MILES   |
| Total households    | 2,319     | 9,137     | 17,281    |
| # of persons per HH | 2.6       | 2.6       | 2.5       |
| Average HH income   | \$63,052  | \$72,844  | \$76,567  |
| Average house value | \$219,326 | \$241,519 | \$244,685 |