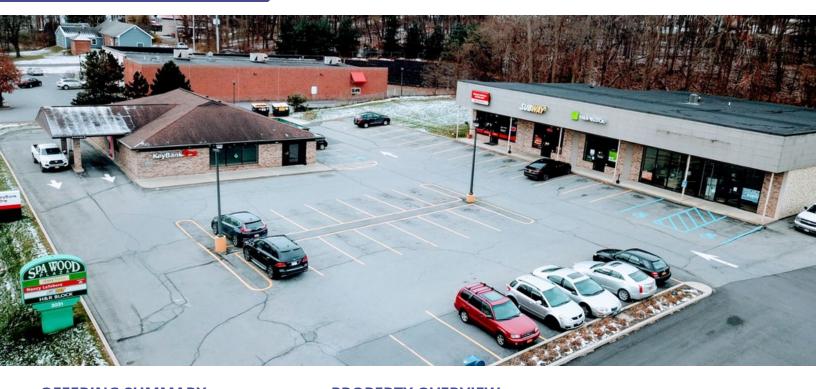

### **OFFERING SUMMARY**

Available SF: Contact Listing

Broker For Details

Lease Rate: \$14.00 SF/yr (NNN

Building Size: 12,700 SF

### **PROPERTY OVERVIEW**

This site is in the heart of the retail corridor of the Village of Ballston Spa, NY in Saratoga County- One of the fastest growing counties in New York State the center is adjacent to the Ocean State Job Lots Center, A free standing CVS and Aldi. The co-tenants of the center include Key Bank, Subway, State Farm Insurance and H&R Block.