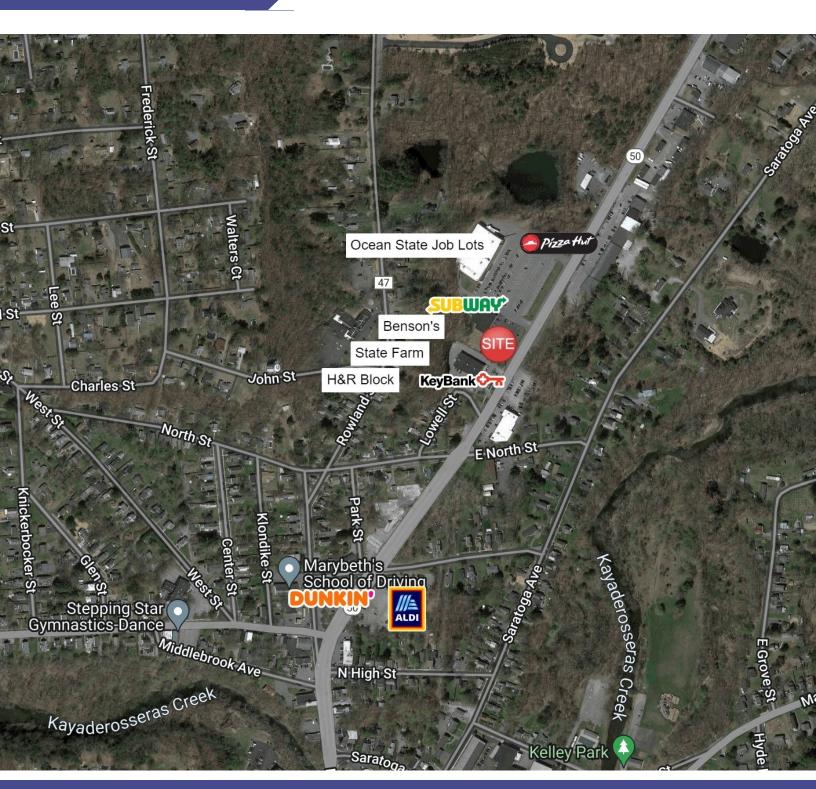

### **PROPERTY OVERVIEW**

This site is in the heart of the retail corridor of the Village of Ballston Spa, NY in Saratoga County- One of the fastest growing counties in New York State the center is adjacent to the Ocean State Job Lots Center, A free standing CVS and Aldi. The co-tenants of the center include Key Bank, Subway, State Farm Insurance and H&R Block.