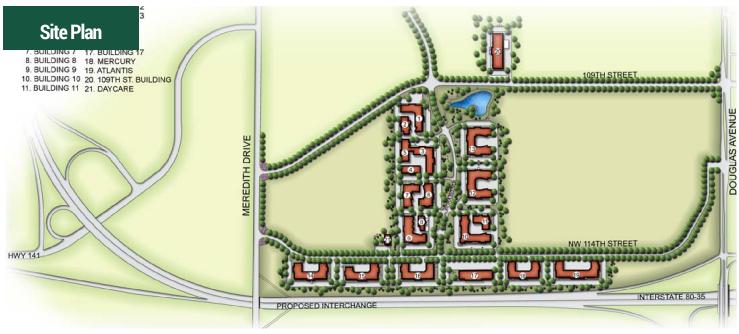

#### **Park Amenities**

- On-site professional property management
- Executive conference center & child care center
- Wellness center with shower & locker rooms
- Beautiful green space with pond, picnic areas & trails
- Convenient access to I-80/35, Douglas Ave & Meredith Dr
- Flexibility to accommodate expansion needs
- Space planning/design, technology, construction & move coordination services available
- Local, long-term owner