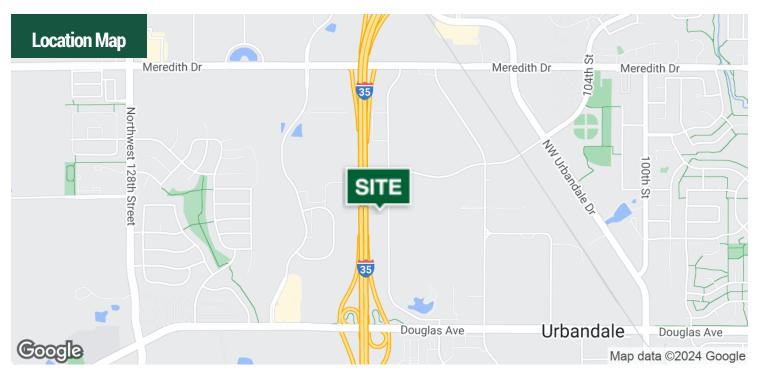

### **Building Features**

- Individual entrances
- Building and Interstate Monument signage opportunities
- Centrally located in Des Moines metro
- Plentiful, free parking
- Card access security available
- Drive-in access
- Up to 12' clear ceiling height
- Highly visible from I-80 & NW 114th Street