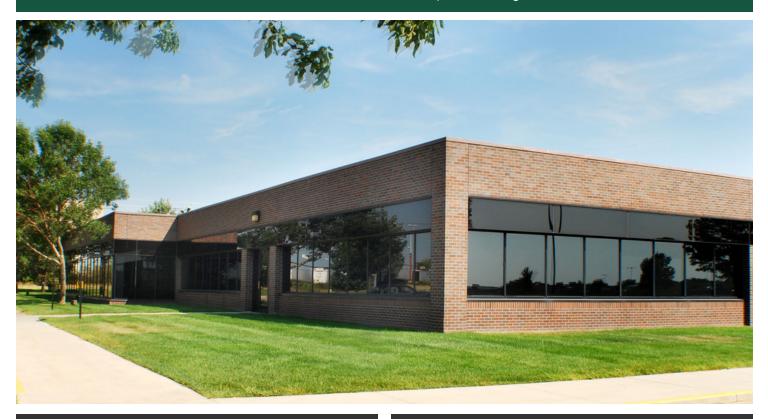

# Aurora 19

4050 NW 114th Street | Aurora Business Park

### **Aurora Business Park**

9,790 SF Available For Lease Call **515.974.5213** To Set Up A Showing



## **Building Features**

- Individual entrances
- Building and Interstate Monument signage opportunities
- Centrally located in Des Moines metro
- Plentiful, free parking
- Card access security available
- Drive-in access
- Up to 12' clear ceiling height
- Highly visible from I-80 & NW 114th Street

### **Park Amenities**

- On-site professional property management
- Executive conference center & child care center
- Wellness center with shower & locker rooms
- Beautiful green space with pond, picnic areas & trails
- Convenient access to I-80/35, Douglas Ave & Meredith Dr
- Flexibility to accommodate expansion needs
- Space planning/design, technology, construction & move coordination services available
- Local, long-term owner

#### **R&R REAL ESTATE ADVISORS**

1080 Jordan Creek Pkwy,