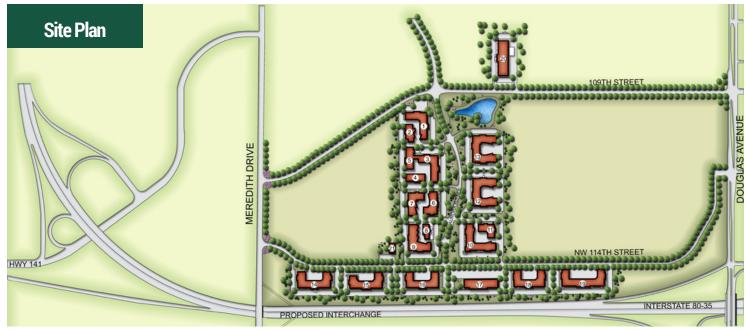

### **Park Amenities**

- On-site professional property management
- Executive conference center & child care center
- Wellness center with shower & locker rooms
- Beautiful green space with pond, picnic areas & trails
- Convenient access to I-80/35, Douglas Ave & Meredith Dr
- Flexibility to accommodate expansion needs
- Space planning/design, technology, construction & move coordination services available
- Local, long-term owner