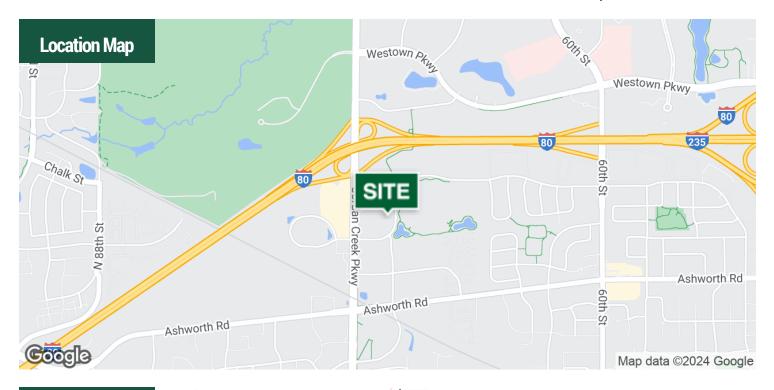

## Coronado

1200 - 1280 Office Plaza Drive | Country Club Office Plaza

## **Country Club Office Plaza**

1,559 - 7,423 SF Available For Lease Call **515.223.4500** To Set Up A Showing