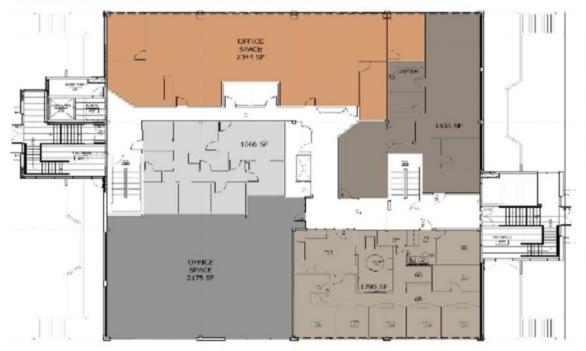

#### FLOOR PLAN- SECOND FLOOR

Currently Shell with the exception of the built out 1,790 SF Suite in the SE Corner

| West Park Corporate Center