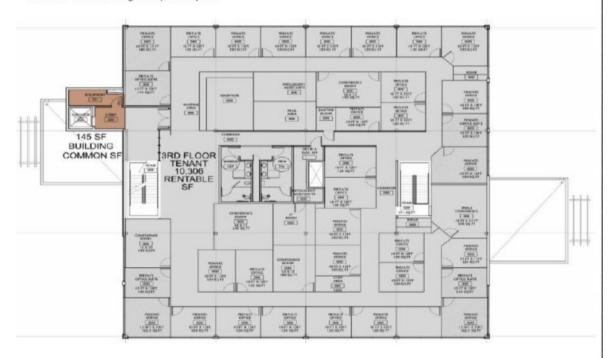

## Floor Layout And Photos

Third Floor- Potential configuration, currently shell

| West Park Corporate Center

| Population                            | 1 Mile          | 3 Miles           | 5 Miles               |
|---------------------------------------|-----------------|-------------------|-----------------------|
| TOTAL POPULATION                      | 13,234          | 65,530            | 113,970               |
| MEDIAN AGE                            | 36.0            | 37.9              | 37.9                  |
| MEDIAN AGE (MALE)                     | 33.7            | 36.2              | 36.0                  |
| MEDIAN AGE (FEMALE)                   | 40.8            | 40.5              | 40.0                  |
|                                       |                 |                   |                       |
| Households & Income                   | 1 Mile          | 3 Miles           | 5 Miles               |
| Households & Income  TOTAL HOUSEHOLDS | 1 Mile<br>6,097 | 3 Miles<br>28,772 | <b>5 Miles</b> 49,651 |
|                                       |                 |                   |                       |
| TOTAL HOUSEHOLDS                      | 6,097           | 28,772            | 49,651                |