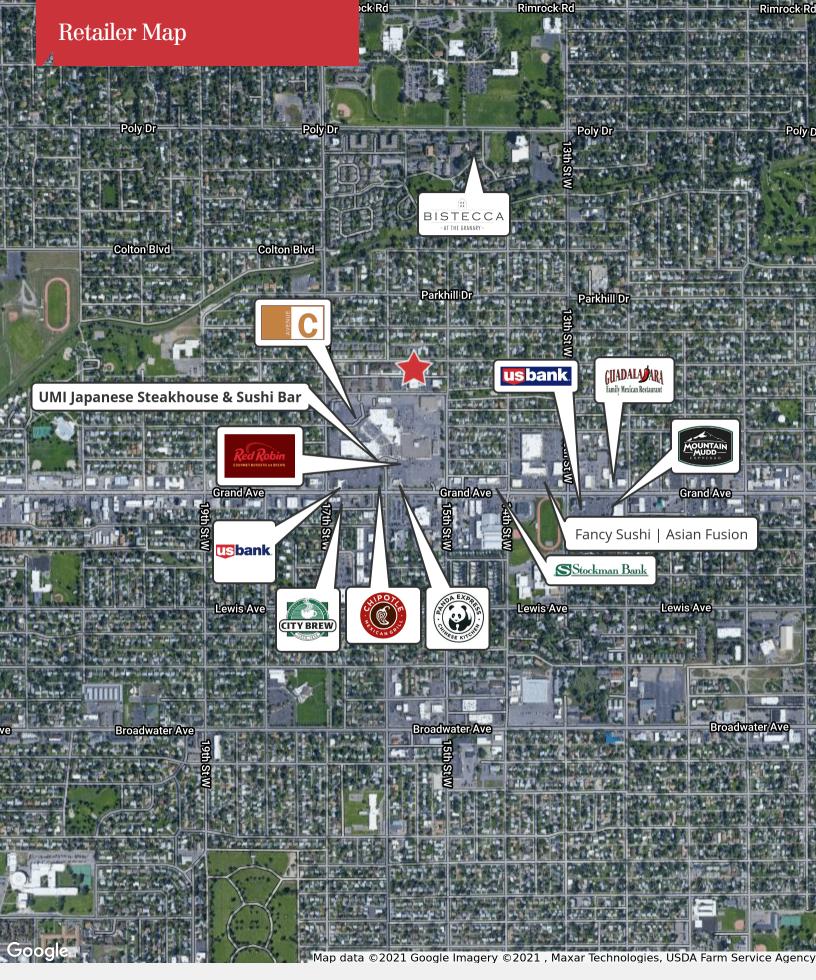

### West Park Corporate Center

1537 Avenue D

Billings, Montana 59102

### Floor Plans

| West Park Corporate Center

1537 Avenue D, Billings, MT 59102