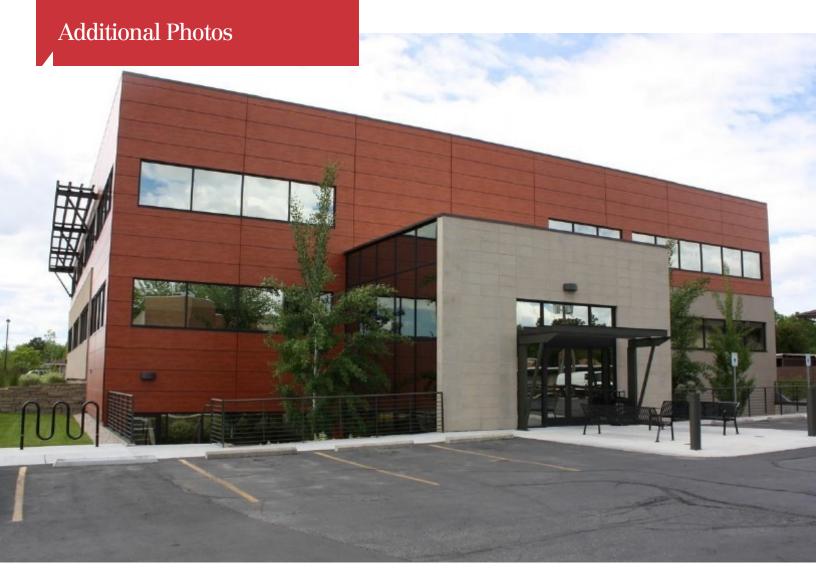

## Floor Layout And Photos

Third Floor- Potential configuration, currently shell

| West Park Corporate Center

| Population                            | 1 Mile          | 3 Miles           | 5 Miles               |
|---------------------------------------|-----------------|-------------------|-----------------------|
| TOTAL POPULATION                      | 13,234          | 65,530            | 113,970               |
| MEDIAN AGE                            | 36.0            | 37.9              | 37.9                  |
| MEDIAN AGE (MALE)                     | 33.7            | 36.2              | 36.0                  |
| MEDIAN AGE (FEMALE)                   | 40.8            | 40.5              | 40.0                  |
|                                       |                 |                   |                       |
| Households & Income                   | 1 Mile          | 3 Miles           | 5 Miles               |
| Households & Income  TOTAL HOUSEHOLDS | 1 Mile<br>6,097 | 3 Miles<br>28,772 | <b>5 Miles</b> 49,651 |
|                                       |                 |                   |                       |
| TOTAL HOUSEHOLDS                      | 6,097           | 28,772            | 49,651                |