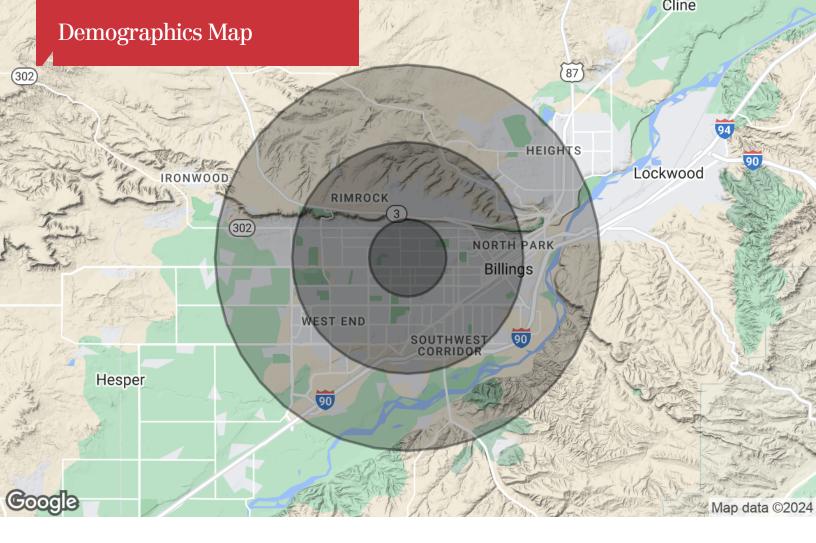

| DEMOGRAPHICS |            |                   |  |  |
|--------------|------------|-------------------|--|--|
| Stats        | Population | Avg. HH<br>Income |  |  |
| 1 Mile       | 13,234     | \$53,906          |  |  |
| 3 Miles      | 65,530     | \$58,389          |  |  |
| 5 Miles      | 113,970    | \$57,376          |  |  |

## Floor Layout And Photos

Third Floor- Potential configuration, currently shell

| West Park Corporate Center

| Population                            | 1 Mile          | 3 Miles           | 5 Miles               |
|---------------------------------------|-----------------|-------------------|-----------------------|
| TOTAL POPULATION                      | 13,234          | 65,530            | 113,970               |
| MEDIAN AGE                            | 36.0            | 37.9              | 37.9                  |
| MEDIAN AGE (MALE)                     | 33.7            | 36.2              | 36.0                  |
| MEDIAN AGE (FEMALE)                   | 40.8            | 40.5              | 40.0                  |
|                                       |                 |                   |                       |
| Households & Income                   | 1 Mile          | 3 Miles           | 5 Miles               |
| Households & Income  TOTAL HOUSEHOLDS | 1 Mile<br>6,097 | 3 Miles<br>28,772 | <b>5 Miles</b> 49,651 |
|                                       |                 |                   |                       |
| TOTAL HOUSEHOLDS                      | 6,097           | 28,772            | 49,651                |

<sup>\*</sup> Demographic data derived from 2020 ACS - US Census