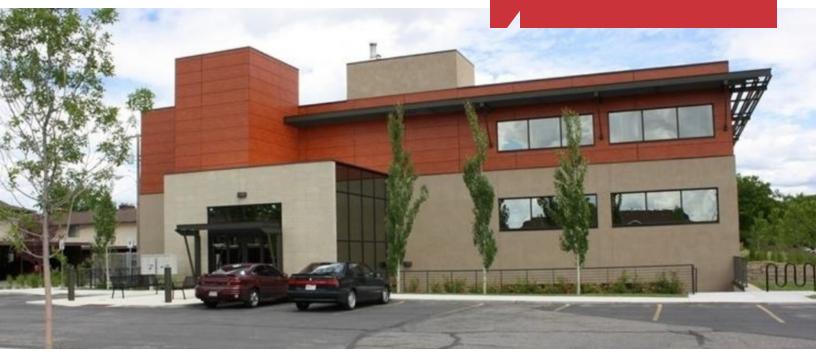

# Office Building

34,026 SF | \$2,490,000

### West Park Corporate Center

1537 Avenue D

Billings, Montana 59102

### **Property Highlights**

- · Perfect for regional or national Corporate HQ, Medical Office,
- · Vaulted ceilings and atrium-style windows, and stone tiled floors.
- Elevator | Sprinklers | 74 parking spaces.
- Updates include lobby areas, the HVAC systems, general interior and exterior improvements.
- Current corporate offices in the Billings market include: KOA-Kampgrounds of America, Tractor and Equipment-Caterpillar, Avitus Group, ExxonMobil, FedEx, BNSF, Phillips 66, CHS, Wells Fargo and GE Capital.
- This office building is in an excellent location in Billings. Very central to numerous amenities. Some spaces in shell condition so they are definitely made-to-order for your company's needs. Possible uses: general office use, medical/dental, corporate offices. Billings holds a steady population growth rate, the medical corridor is ever present and increasing their capabilities in heart and cancer areas in addition to general medicine.