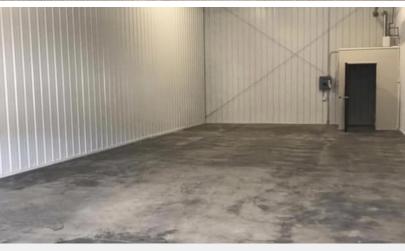

### **Property Highlights**

Unit Size: 1,440 SF (24'x60')

• Built: 2018

- Each unit includes lighting, fixtures, 1/2 ADA restroom, overhead radiant heat
- Monthly HOA will cover water, sewer, road maintenance in front of units - snow removal and other maintenance
- Unit owners will be able to use Blue Creek Storage RV dump at no charge and accessible 24 hours a day
- Each Unit: \$124,900

#### **Property Description**

Multi-use unit: RV, Boat, Mini-storage. There is 24 Hour gated security and access. Each unit includes a 1/2 ADA restroom and overhead radiant heat. **ONLY 1 UNIT REMAINING IN PHASE ONE!** Contact Broker Brian McDonald for details and a tour. 1.406.294.6303.