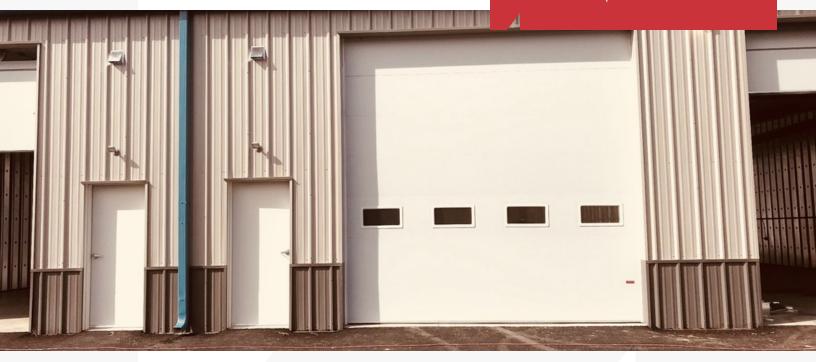

### **Property Highlights**

Unit Size: 1,440 SF (24'x60')

• Built: 2018

- Each unit includes lighting, fixtures, 1/2 ADA restroom, overhead radiant heat
- Monthly HOA will cover water, sewer, road maintenance in front of units - snow removal and other maintenance
- Unit owners will be able to use Blue Creek Storage RV dump at no charge and accessible 24 hours a day
- Each Unit: \$124,900

#### **Property Description**

Multi-use unit: RV, Boat, Mini-storage. There is 24 Hour gated security and access. Each unit includes a 1/2 ADA restroom and overhead radiant heat. **ONLY 1 UNIT REMAINING IN PHASE ONE!** Contact Broker Brian McDonald for details and a tour. 1.406.294.6303.