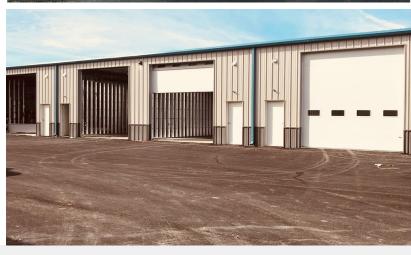

### **Property Highlights**

Unit Size: 1,440 SF (24'x60')

• Built: 2018

- Each unit includes lighting, fixtures, 1/2 ADA restroom, overhead radiant heat
- Monthly HOA will cover water, sewer, road maintenance in front of units - snow removal and other maintenance
- Unit owners will be able to use Blue Creek Storage RV dump at no charge and accessible 24 hours a day
- Each Unit: \$124,900

#### **Property Description**

Multi-use unit: RV, Boat, Mini-storage. There is 24 Hour gated security and access. Each unit includes a 1/2 ADA restroom and overhead radiant heat. **ONLY 1 UNIT REMAINING IN PHASE ONE!** Contact Broker Brian McDonald for details and a tour. 1.406.294.6303.