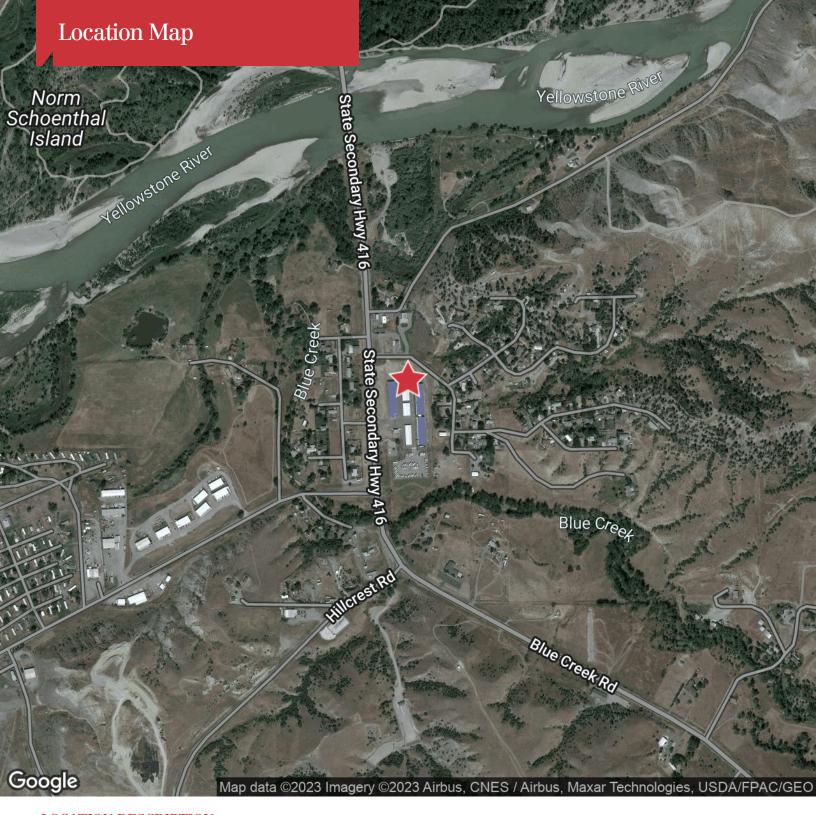

## Boat, RV Storage Condo

2133 Blue Creek Road Billings, Montana 59101

#### LOCATION DESCRIPTION

Straight stretch of approximately 2.5 miles from I-90/South Billings Boulevard Interchange. This mini-storage site is a 'little bit country' and a little bit city' at the southern end of Billings. Easy to get to and easy to access.