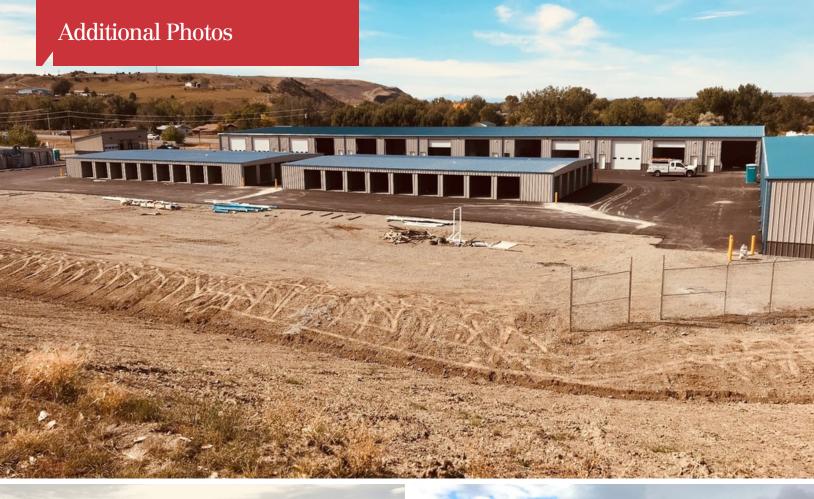

#### **Property Description**

Multi-use unit: RV, Boat, Mini-storage. There is 24 Hour gated security and access. Each unit includes a 1/2 ADA restroom and overhead radiant heat. **ONLY 1 UNIT REMAINING IN PHASE ONE!** Contact Broker Brian McDonald for details and a tour. 1.406.294.6303.

#### LOCATION DESCRIPTION

Straight stretch of approximately 2.5 miles from I-90/South Billings Boulevard Interchange. This mini-storage site is a 'little bit country' and a little bit city' at the southern end of Billings. Easy to get to and easy to access.