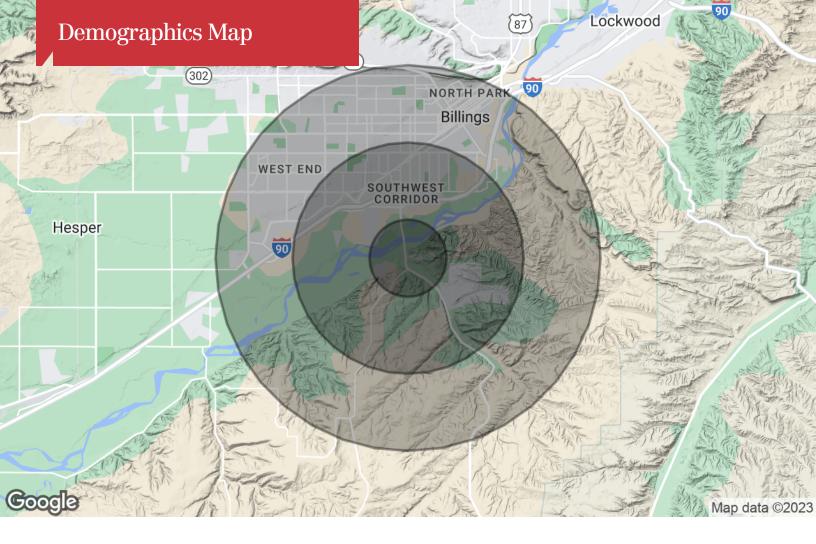

| OFFERING SUMMARY |           |  |
|------------------|-----------|--|
| Sale Price       | \$124,900 |  |
| Building Size    | 1,440 SF  |  |

| DEMOGRAPHICS |            |                   |  |  |
|--------------|------------|-------------------|--|--|
| Stats        | Population | Avg. HH<br>Income |  |  |
| 1 Mile       | 392        | \$48,338          |  |  |
| 3 Miles      | 14,587     | \$47,459          |  |  |
| 5 Miles      | 70,886     | \$49,459          |  |  |

| Population                           | 1 Mile            | 3 Miles          | 5 Miles           |
|--------------------------------------|-------------------|------------------|-------------------|
| TOTAL POPULATION                     | 392               | 14,587           | 70,886            |
| MEDIAN AGE                           | 36.1              | 33.9             | 35.1              |
| MEDIAN AGE (MALE)                    | 32.5              | 33.1             | 33.7              |
| MEDIAN AGE (FEMALE)                  | 39.9              | 35.0             | 37.3              |
|                                      |                   |                  |                   |
|                                      |                   |                  |                   |
| Households & Income                  | 1 Mile            | 3 Miles          | 5 Miles           |
| Households & Income TOTAL HOUSEHOLDS | <b>1 Mile</b> 165 | 3 Miles<br>5,948 | 5 Miles<br>30,868 |
|                                      |                   |                  |                   |
| TOTAL HOUSEHOLDS                     | 165               | 5,948            | 30,868            |

<sup>\*</sup> Demographic data derived from 2020 ACS - US Census