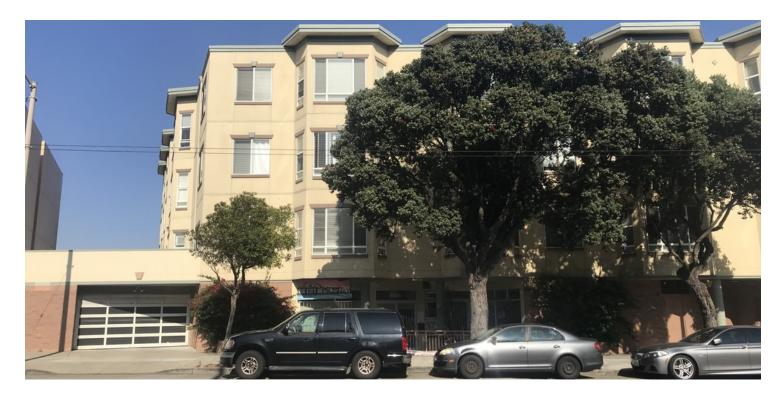

#### **PROPERTY OVERVIEW**

San Francisco ground floor commercial condominium below 27 residential condominiums, built in 1998. A deeded parking space is included. Dedicated ADA restroom & storeroom in common area. Great opportunity to purchase a space for your business rather than leasing. NC-2 [Neighborhood Commercial Small Scale] zoning allows a multitude of different business uses. HOA dues \$376 per mth.

#### PROPERTY HIGHLIGHTS

- Ground floor commercial condominium
- One secure parking space via adjacent parking garage
- Dedicated ADA restroom & storeroom in common area
- Includes a sound-proofed room
- Zoned NC-2 (Neighborhood Commercial Small Scale)
- 90% Loan-To-Value SBA Financing available for qualified buyers