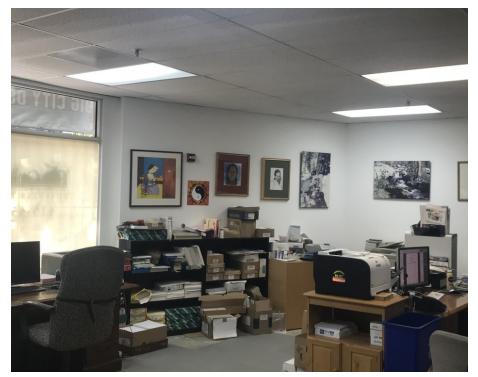

APN: 7143-037

#### **PROPERTY OVERVIEW**

San Francisco ground floor commercial condominium below 27 residential condominiums, built in 1998. A deeded parking space is included. Dedicated ADA restroom & storeroom in common area. Great opportunity to purchase a space for your business rather than leasing. NC-2 [Neighborhood Commercial Small Scale] zoning allows a multitude of different business uses. HOA dues \$376 per mth.

#### PROPERTY HIGHLIGHTS

- Ground floor commercial condominium
- One secure parking space via adjacent parking garage
- Dedicated ADA restroom & storeroom in common area
- Includes a sound-proofed room
- Zoned NC-2 (Neighborhood Commercial Small Scale)
- 90% Loan-To-Value SBA Financing available for qualified buyers

# Additional Photos







### Additional Photos