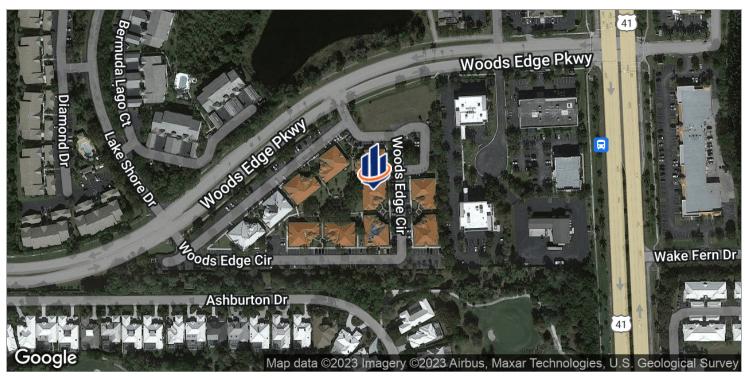

### 3358 Woods Edge Circle #103

Bonita Springs, FL 34134

#### **PROPERTY OVERVIEW**

Office / Medical space for lease in Woods Edge Circle. Subject unit is a 2,000 SF former Spa and Treatment Center. The space is build up with 3 bathrooms, 2 full showers and examinations room with sink. Perfect space for medical, dental and treatment center within an office/medical complex. Development offers close proximity to many retailers and restaurants located on S Tamiami Trail.

#### **PROPERTY HIGHLIGHTS**

- Located just off S Tamiami Trail
- New Built-Out Space
- Great Location
- Easy access to Fort Myers and Naples
- · Medical Exam rooms with sinks
- · Handicap Accessible

Senior Advisor | Brokerage Operations Manager 239.301.3172 donna.zaldivar@svn.com