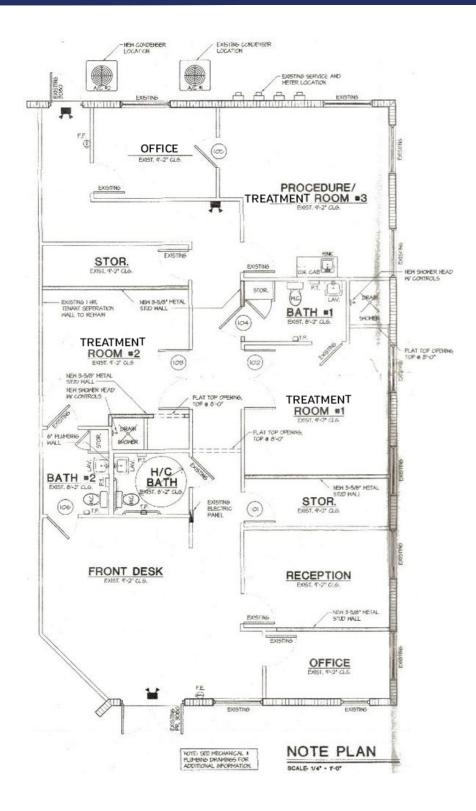

#### **PROPERTY OVERVIEW**

Office / Medical space for lease in Woods Edge Circle. Subject unit is a 2,000 SF former Spa and Treatment Center. The space is build up with 3 bathrooms, 2 full showers and examinations room with sink. Perfect space for medical, dental and treatment center within an office/medical complex. Development offers close proximity to many retailers and restaurants located on S Tamiami Trail.

#### **PROPERTY HIGHLIGHTS**

- Located just off S Tamiami Trail
- New Built-Out Space
- Great Location
- Easy access to Fort Myers and Naples
- · Medical Exam rooms with sinks
- · Handicap Accessible

Senior Advisor | Brokerage Operations Manager 239.301.3172 donna.zaldivar@svn.com