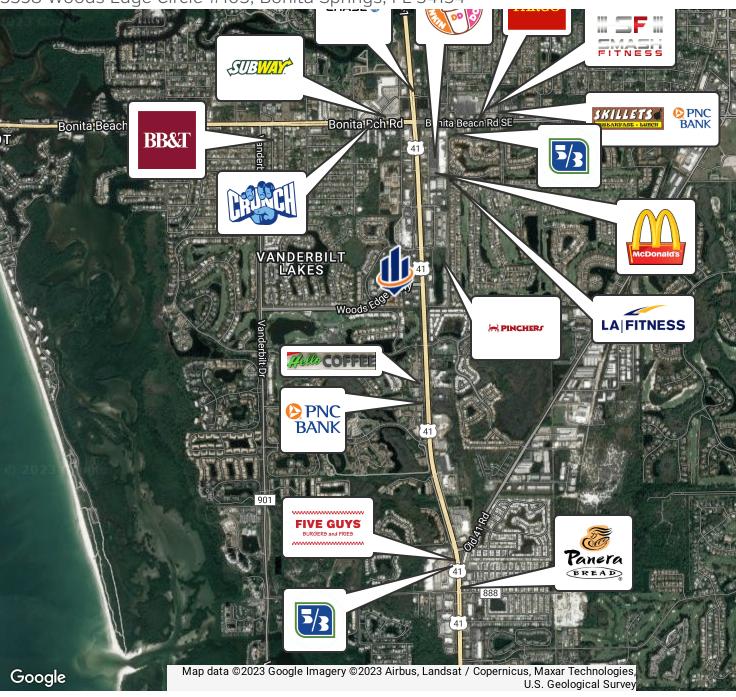

#### **PROPERTY OVERVIEW**

Office / Medical space for lease in Woods Edge Circle. Subject unit is a 2,000 SF former Spa and Treatment Center. The space is build up with 3 bathrooms, 2 full showers and examinations room with sink. Perfect space for medical, dental and treatment center within an office/medical complex. Development offers close proximity to many retailers and restaurants located on S Tamiami Trail.