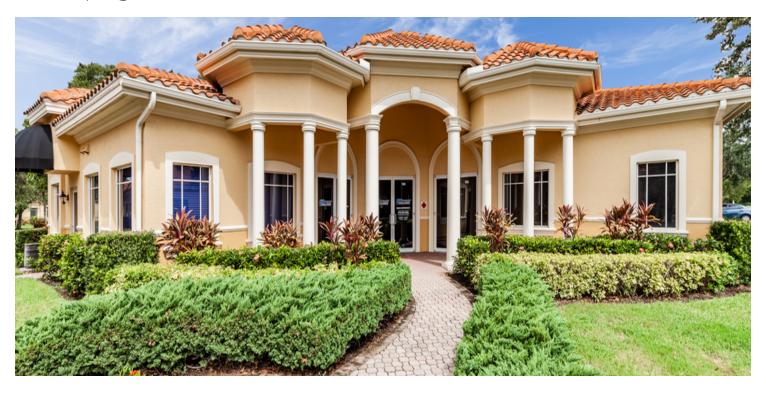

#### **PROPERTY OVERVIEW**

Office / Medical space for lease in Woods Edge Circle. Subject unit is a 2,000 SF former Spa and Treatment Center. The space is build up with 3 bathrooms, 2 full showers and examinations room with sink. Perfect space for medical, dental and treatment center within an office/medical complex. Development offers close proximity to many retailers and restaurants located on S Tamiami Trail.

### Woods Edge

3358 Woods Edge Circle #103, Bonita Springs, FL 34134