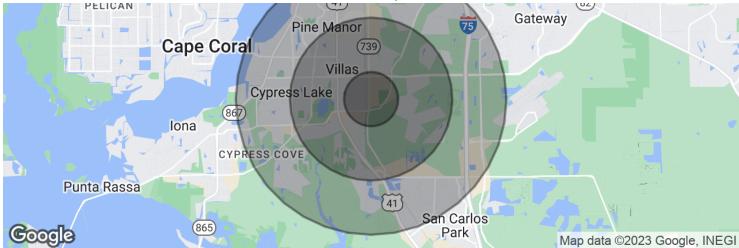

### Diamond Centre

6150 Diamond Centre Court, BLDG 200, Fort Myers, FL 33912

| POPULATION                              | 1 MILE                 | 3 MILES               | 5 MILES                  |
|-----------------------------------------|------------------------|-----------------------|--------------------------|
| Total population                        | 3,733                  | 36,734                | 107,478                  |
| Median age                              | 49.9                   | 48.2                  | 46.5                     |
| Median age (Male)                       | 49.8                   | 46.7                  | 45.4                     |
| Median age (Female)                     | 50.1                   | 49.5                  | 47.3                     |
|                                         |                        |                       |                          |
| HOUSEHOLDS & INCOME                     | 1 MILE                 | 3 MILES               | 5 MILES                  |
| HOUSEHOLDS & INCOME<br>Total households | <b>1 MILE</b><br>1,718 | <b>3 MILES</b> 17,030 | <b>5 MILES</b><br>48,024 |
|                                         |                        |                       |                          |
| Total households                        | 1,718                  | 17,030                | 48,024                   |