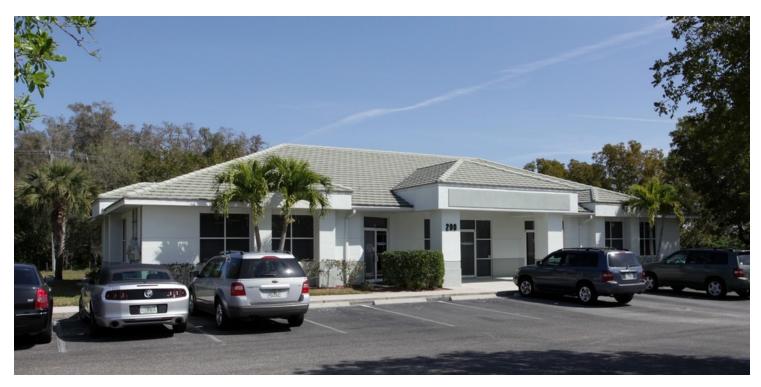

# FOR LEASE - OFFICE SPACE

#### Diamond Centre

6150 Diamond Centre Court, BLDG 200, Fort Myers, FL 33912

| OFFERING SUMMARY                                 |          | PROPERTY OVERVIEW                                                                                                                                                                                                                                                                                                                     |
|--------------------------------------------------|----------|---------------------------------------------------------------------------------------------------------------------------------------------------------------------------------------------------------------------------------------------------------------------------------------------------------------------------------------|
| Available SF:<br>Lease Rate: \$11.25 SF/yr [NNN] |          | <b>ONLY ONE SUITE LEFT!!!</b> The subject property is in a prime location of Fort Myers, south of Daniels on the east side of Metro Parkway near Gulf Coast Hospital. Diamond Centre Court is an ideal location for a medical or professional office tenant. Spaces are recently renovated and are available for immediate occupancy. |
|                                                  |          | PROPERTY HIGHLIGHTS                                                                                                                                                                                                                                                                                                                   |
|                                                  |          | Excellent central location, south of Gulf Coast Hospital                                                                                                                                                                                                                                                                              |
| Year Built:                                      | 2000     | Recently renovated for immediate occupancy                                                                                                                                                                                                                                                                                            |
|                                                  |          | Common shared on-site parking                                                                                                                                                                                                                                                                                                         |
| Building Size:                                   | 4,104 SF | All offices are hard wired                                                                                                                                                                                                                                                                                                            |
|                                                  |          | Open collaborative work area                                                                                                                                                                                                                                                                                                          |
|                                                  |          | Strong Co-Tenant mix within the Condo Park                                                                                                                                                                                                                                                                                            |
| Zoning:                                          | CPD      | • Quick access to US-41 and I-75                                                                                                                                                                                                                                                                                                      |
|                                                  |          | Under new ownership                                                                                                                                                                                                                                                                                                                   |
|                                                  |          |                                                                                                                                                                                                                                                                                                                                       |

## Diamond Centre

6150 Diamond Centre Court, BLDG 200, Fort Myers, FL 33912