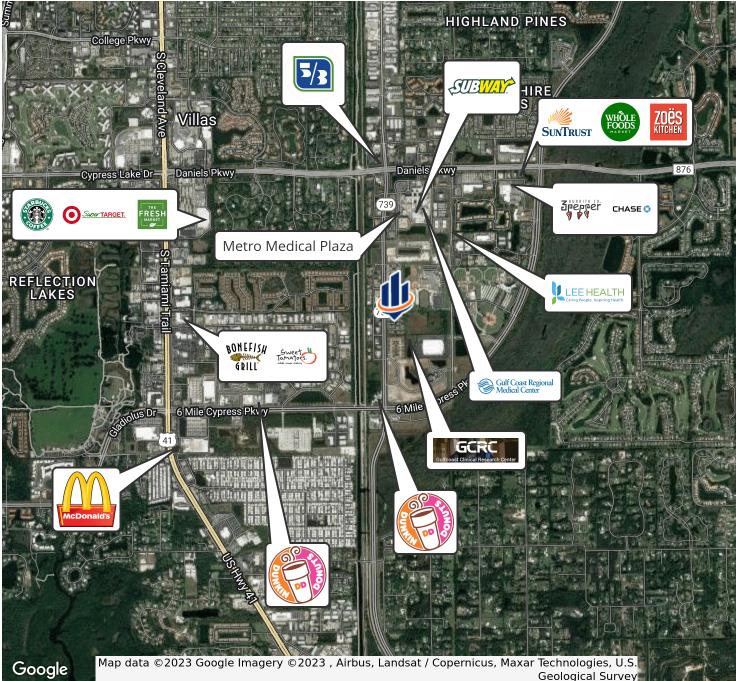

#### Diamond Centre

6150 Diamond Centre Court, BLDG 200, Fort Myers, FL 33912

| OFFERING SUMMARY                                 |          | PROPERTY OVERVIEW                                                                                                                                                                                                                                                                                                                     |
|--------------------------------------------------|----------|---------------------------------------------------------------------------------------------------------------------------------------------------------------------------------------------------------------------------------------------------------------------------------------------------------------------------------------|
| Available SF:<br>Lease Rate: \$11.25 SF/yr [NNN] |          | <b>ONLY ONE SUITE LEFT!!!</b> The subject property is in a prime location of Fort Myers, south of Daniels on the east side of Metro Parkway near Gulf Coast Hospital. Diamond Centre Court is an ideal location for a medical or professional office tenant. Spaces are recently renovated and are available for immediate occupancy. |
|                                                  |          | PROPERTY HIGHLIGHTS                                                                                                                                                                                                                                                                                                                   |
|                                                  |          | Excellent central location, south of Gulf Coast Hospital                                                                                                                                                                                                                                                                              |
| Year Built:                                      | 2000     | Recently renovated for immediate occupancy                                                                                                                                                                                                                                                                                            |
|                                                  |          | Common shared on-site parking                                                                                                                                                                                                                                                                                                         |
| Building Size:                                   | 4,104 SF | All offices are hard wired                                                                                                                                                                                                                                                                                                            |
|                                                  |          | Open collaborative work area                                                                                                                                                                                                                                                                                                          |
|                                                  |          | Strong Co-Tenant mix within the Condo Park                                                                                                                                                                                                                                                                                            |
| Zoning:                                          | CPD      | • Quick access to US-41 and I-75                                                                                                                                                                                                                                                                                                      |
|                                                  |          | Under new ownership                                                                                                                                                                                                                                                                                                                   |
|                                                  |          |                                                                                                                                                                                                                                                                                                                                       |