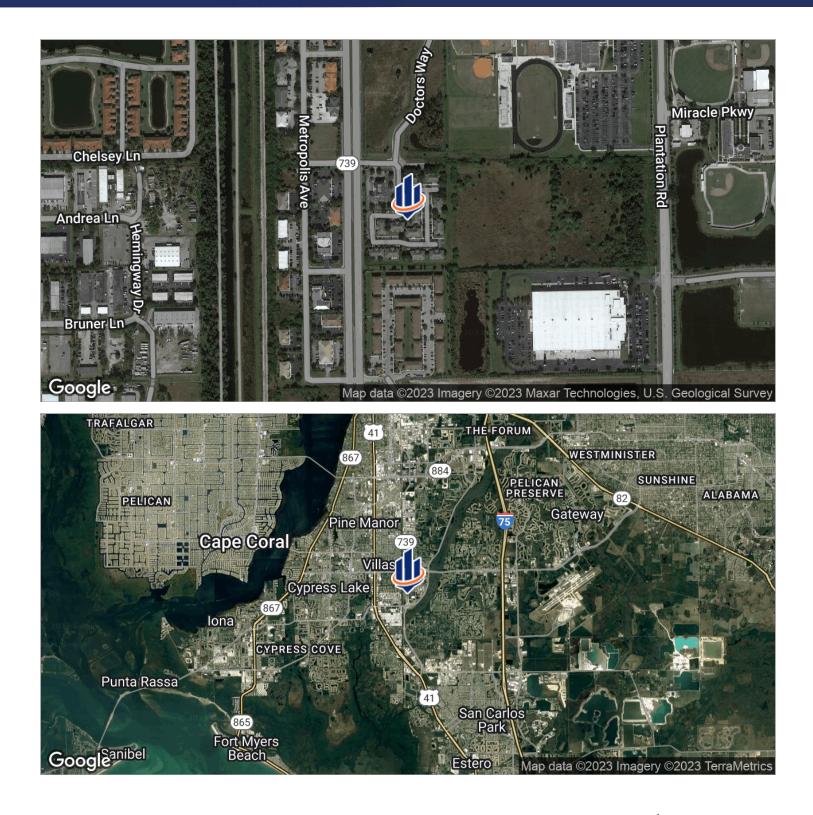

#### Diamond Centre

6150 Diamond Centre Court, BLDG 200, Fort Myers, FL 33912

| OFFERING SUMMARY                                 |          | PROPERTY OVERVIEW                                                                                                                                                                                                                                                                                                                     |
|--------------------------------------------------|----------|---------------------------------------------------------------------------------------------------------------------------------------------------------------------------------------------------------------------------------------------------------------------------------------------------------------------------------------|
| Available SF:<br>Lease Rate: \$11.25 SF/yr [NNN] |          | <b>ONLY ONE SUITE LEFT!!!</b> The subject property is in a prime location of Fort Myers, south of Daniels on the east side of Metro Parkway near Gulf Coast Hospital. Diamond Centre Court is an ideal location for a medical or professional office tenant. Spaces are recently renovated and are available for immediate occupancy. |
|                                                  |          | PROPERTY HIGHLIGHTS                                                                                                                                                                                                                                                                                                                   |
|                                                  |          | Excellent central location, south of Gulf Coast Hospital                                                                                                                                                                                                                                                                              |
| Year Built:                                      | 2000     | Recently renovated for immediate occupancy                                                                                                                                                                                                                                                                                            |
|                                                  |          | Common shared on-site parking                                                                                                                                                                                                                                                                                                         |
| Building Size:                                   | 4,104 SF | All offices are hard wired                                                                                                                                                                                                                                                                                                            |
|                                                  |          | Open collaborative work area                                                                                                                                                                                                                                                                                                          |
|                                                  |          | Strong Co-Tenant mix within the Condo Park                                                                                                                                                                                                                                                                                            |
| Zoning:                                          | CPD      | • Quick access to US-41 and I-75                                                                                                                                                                                                                                                                                                      |
|                                                  |          | Under new ownership                                                                                                                                                                                                                                                                                                                   |
|                                                  |          |                                                                                                                                                                                                                                                                                                                                       |

## Diamond Centre

6150 Diamond Centre Court, BLDG 200, Fort Myers, FL 33912