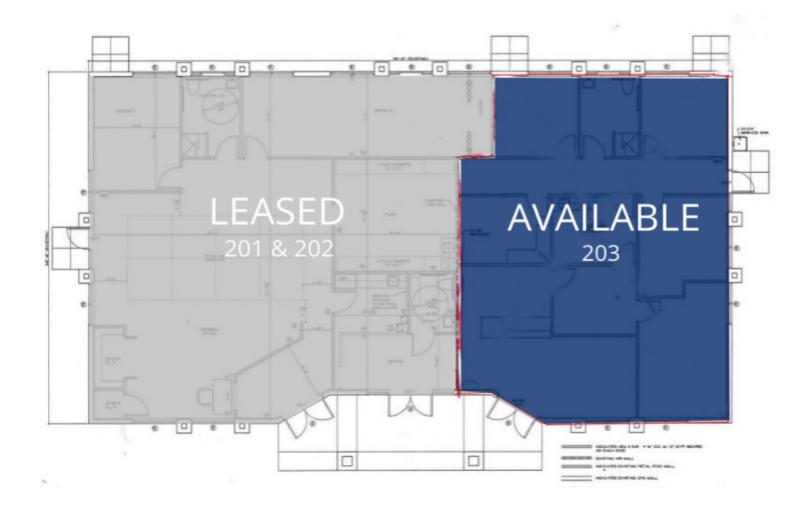

#### Diamond Centre

6150 Diamond Centre Court, BLDG 200, Fort Myers, FL 33912

| OFFERING SUMMARY                                 |          | PROPERTY OVERVIEW                                                                                                                                                                                                                                                                                                                     |
|--------------------------------------------------|----------|---------------------------------------------------------------------------------------------------------------------------------------------------------------------------------------------------------------------------------------------------------------------------------------------------------------------------------------|
| Available SF:<br>Lease Rate: \$11.25 SF/yr [NNN] |          | <b>ONLY ONE SUITE LEFT!!!</b> The subject property is in a prime location of Fort Myers, south of Daniels on the east side of Metro Parkway near Gulf Coast Hospital. Diamond Centre Court is an ideal location for a medical or professional office tenant. Spaces are recently renovated and are available for immediate occupancy. |
|                                                  |          | PROPERTY HIGHLIGHTS                                                                                                                                                                                                                                                                                                                   |
|                                                  |          | Excellent central location, south of Gulf Coast Hospital                                                                                                                                                                                                                                                                              |
| Year Built:                                      | 2000     | Recently renovated for immediate occupancy                                                                                                                                                                                                                                                                                            |
|                                                  |          | Common shared on-site parking                                                                                                                                                                                                                                                                                                         |
| Building Size:                                   | 4,104 SF | All offices are hard wired                                                                                                                                                                                                                                                                                                            |
|                                                  |          | Open collaborative work area                                                                                                                                                                                                                                                                                                          |
|                                                  |          | Strong Co-Tenant mix within the Condo Park                                                                                                                                                                                                                                                                                            |
| Zoning:                                          | CPD      | • Quick access to US-41 and I-75                                                                                                                                                                                                                                                                                                      |
|                                                  |          | Under new ownership                                                                                                                                                                                                                                                                                                                   |
|                                                  |          |                                                                                                                                                                                                                                                                                                                                       |