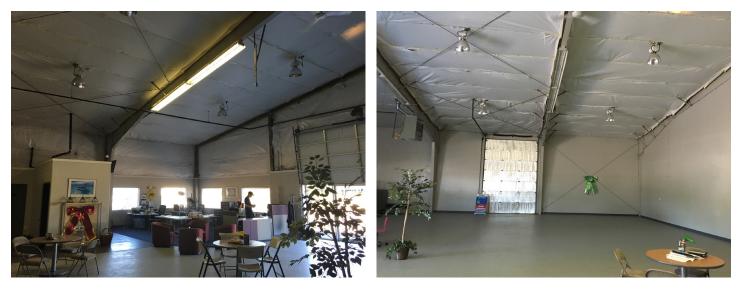

#### **BUILDING SIZE**

11,200 SF (80' x 140') - Clear Span Construction

LOT SIZE

60,112 SF (1.38 acres)

**ZONING** C2 - Highway Commercial

LOADING 2 grade level (one 14' x 16' & one 14' x 10')

**CLEARANCE** 16' - 23'

### FEATURES

- Excellent exposure property with additional parking and/or yard
- C2 Zone is flexible and allows a variety of uses to include General Retail, Service Commercial, Repair Sales and Service to include truck, motorcycle and appliances
- Light and bright showroom
- Property and building recently updated
- Two Ingress/Egress to the site
- · Located in close proximity to Hillsboro City limits
- Approximately 785' frontage on E. Baseline Street
- Average Daily Traffic at Baseline: 33,900