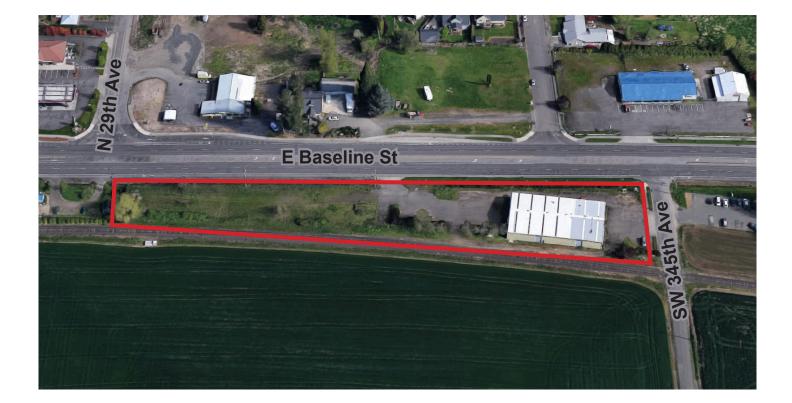

### FEATURES

- Excellent exposure property with additional parking and/or yard
- C2 Zone is flexible and allows a variety of uses to include General Retail, Service Commercial, Repair Sales and Service to include truck, motorcycle and appliances
- Light and bright showroom
- Property and building recently updated
- Two Ingress/Egress to the site
- · Located in close proximity to Hillsboro City limits
- Approximately 785' frontage on E. Baseline Street
- Average Daily Traffic at Baseline: 33,900