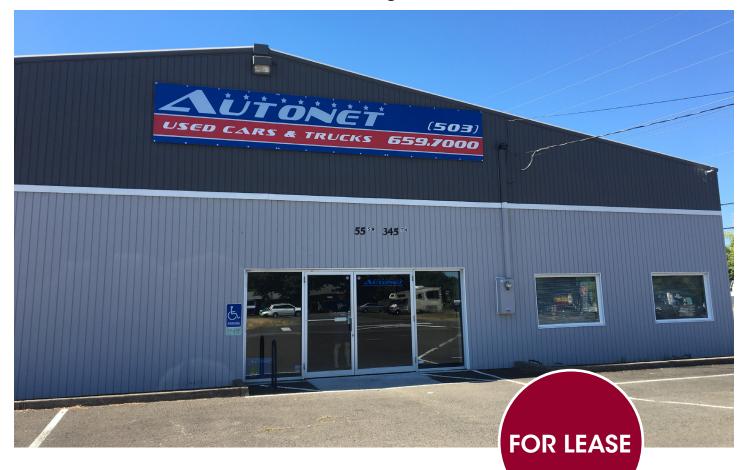

# SHOWROOM/RETAIL SPACE WITH BASELINE FRONTAGE

55 SW 345th Avenue, Cornelius, Oregon

### 55 SW 345th Avenue

Cornelius, Oregon