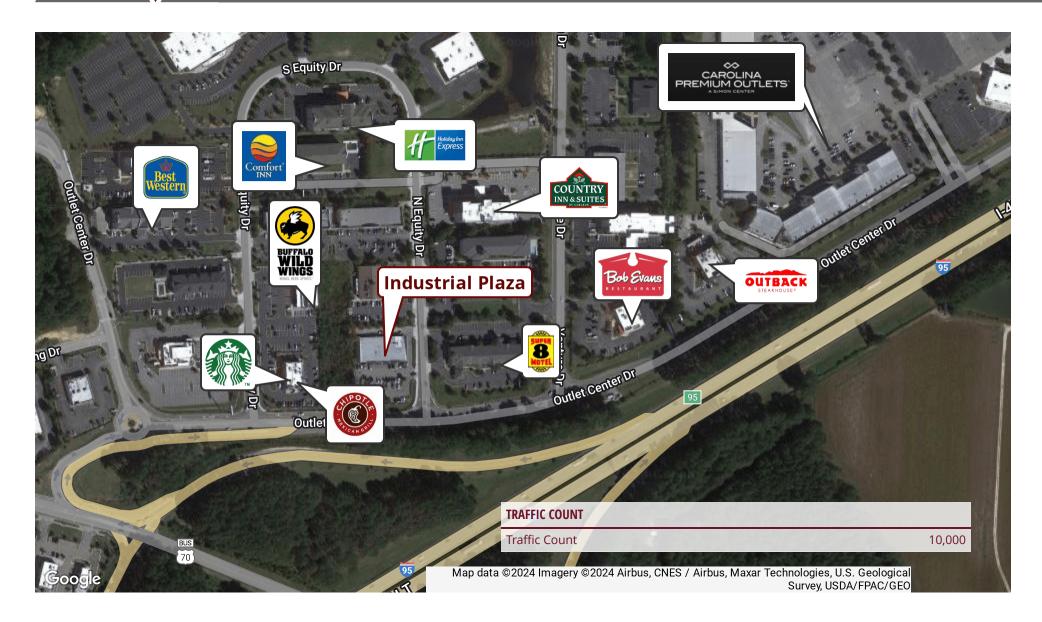

#### **PROPERTY OVERVIEW**

This shopping center is located in the heart of the hotel and restaurant district along I-95 between exits 95 and 97, a quarter mile south of the Carolina Premium Outlets. It's facade was updated summer 2018. Firehouse Subs, Tropical Smoothie Cafe, Vero's Pizzeria, Burney's Sweets & More and a 15 year nail salon tenant anchor the center. This area experiences high overnight traffic from I-95, along with it's local traffic draw.

### **PROPERTY HIGHLIGHTS**

- High visibility and easy access for Interstate and local traffic
- High draw from existing tenants: Firehouse Subs, Burney's, Venero's Pizzeria, and a nail salon
- Cross access easement with adjoining center with Starbucks, Chipotle and Buffalo Wild Wings

#### EXECUTIVE SUMMARY

| SUITE                   | TENANT                 | SIZE (SF) | LEASE TYPE     | LEASE RATE    | DESCRIPTION     |
|-------------------------|------------------------|-----------|----------------|---------------|-----------------|
| 511 Outlet Center Drive | Tropical Smoothie Cafe | 1,300 SF  | Modified Gross | N/A           | Leased          |
| 513 Outlet Center Dr    | Available              | 2,900 SF  | Modified Gross | \$24.00 SF/yr | 2nd gen. retail |
| 515 Outlet Center Drive | Firehouse Subs         | 1,960 SF  | Modified Gross | N/A           | Leased          |
| 517 Outlet Center Drive | Burneys Bakery         | 1,900 SF  | Modified Gross | N/A           | Leased          |
| 519 Outlet Center Drive | Vero's Pizzeria        | 2,100 SF  | Modified Gross | N/A           | Leased          |
| 521 Outlet Center Drive | Perfect 10 Nails       | 3,230 SF  | Modified Gross | N/A           | Leased          |