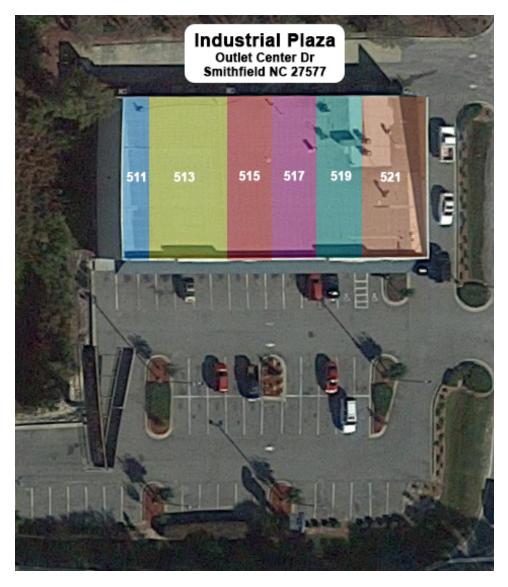

#### EXECUTIVE SUMMARY

| SUITE                   | TENANT                 | SIZE (SF) | LEASE TYPE     | LEASE RATE    | DESCRIPTION     |
|-------------------------|------------------------|-----------|----------------|---------------|-----------------|
| 511 Outlet Center Drive | Tropical Smoothie Cafe | 1,300 SF  | Modified Gross | N/A           | Leased          |
| 513 Outlet Center Dr    | Available              | 2,900 SF  | Modified Gross | \$24.00 SF/yr | 2nd gen. retail |
| 515 Outlet Center Drive | Firehouse Subs         | 1,960 SF  | Modified Gross | N/A           | Leased          |
| 517 Outlet Center Drive | Burneys Bakery         | 1,900 SF  | Modified Gross | N/A           | Leased          |
| 519 Outlet Center Drive | Vero's Pizzeria        | 2,100 SF  | Modified Gross | N/A           | Leased          |
| 521 Outlet Center Drive | Perfect 10 Nails       | 3,230 SF  | Modified Gross | N/A           | Leased          |