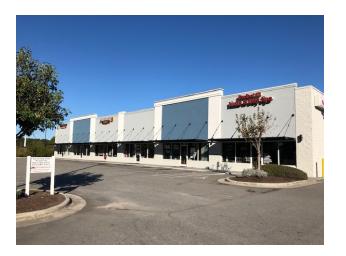

#### **PROPERTY OVERVIEW**

This shopping center is located in the heart of the hotel and restaurant district along I-95 between exits 95 and 97, a quarter mile south of the Carolina Premium Outlets. It's facade was updated summer 2018. Firehouse Subs, Tropical Smoothie Cafe, Vero's Pizzeria, Burney's Sweets & More and a 15 year nail salon tenant anchor the center. This area experiences high overnight traffic from I-95, along with it's local traffic draw.

### **PROPERTY HIGHLIGHTS**

- High visibility and easy access for Interstate and local traffic
- High draw from existing tenants: Firehouse Subs, Burney's, Venero's Pizzeria, and a nail salon
- Cross access easement with adjoining center with Starbucks, Chipotle and Buffalo Wild Wings