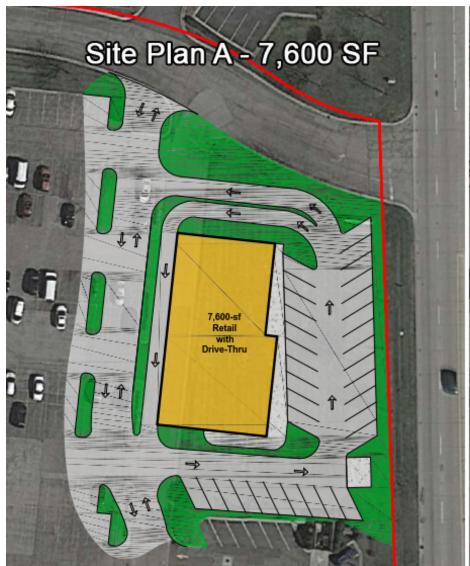

### Concept Site Plans

#### **OFFERING SUMMARY**

Available SF: 3,500 - 7,600 SF

Lease Rate: Negotiable

Year Built: 1991

Building Size: 82,732 SF

Market: Chicago

Submarket: Dupage County