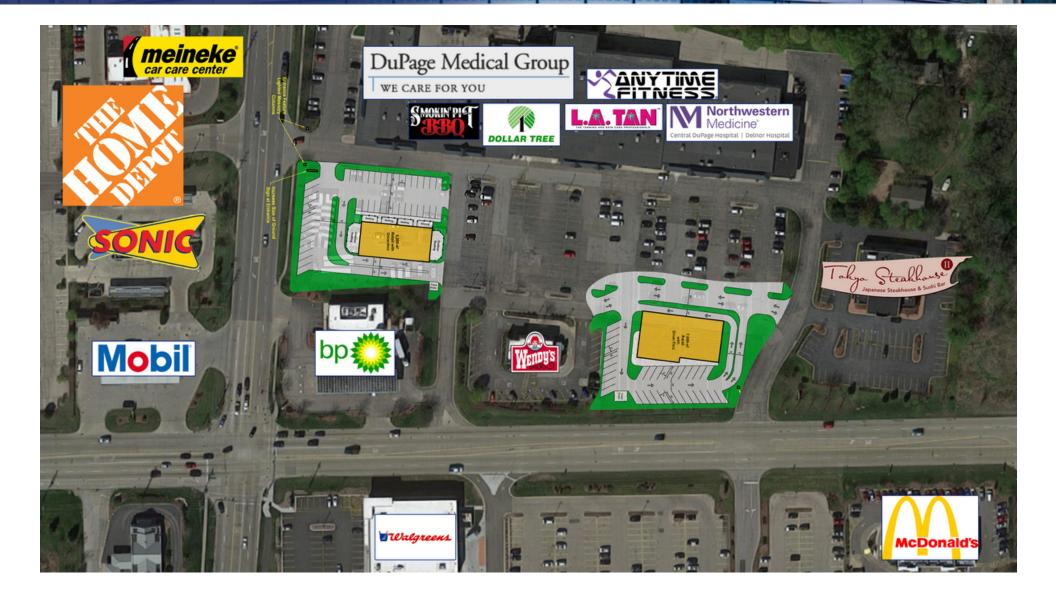

#### **LOCATION OVERVIEW**

Dynamic retail location at the key intersection of IL Route 59 & Stearns Rd in Bartlett. The center is surrounded by national retailers including Home Depot, Walgreens, Auto Zone, 5/3rd Bank, Wendy's, Sonic, Verizon, Sherwin Williams and many more.

#### PROPERTY OVERVIEW

Outlot, Build to Suit opportunity with drive thru for fast food, fast causal, or full service restaurant with excellent frontage on Rt 59 [48,000 VPD]. The site also offers full access to both Rt 59 and Stearns Rd. Center anchors include Northwestern Medicine Convenient Care, Dollar Tree, DuPage Medical Group, Anytime Fitness, and Ambrosia Greek Eatery.

#### PROPERTY HIGHLIGHTS

- Prominent Retail Center at Key Intersection
- Strong Mix of Retail, Restaurant, and Medical Tenancy
- Anchored by Northwestern Medicine, Dollar Tree, DuPage Medical
- Other Tenants Include Anytime Fitness, Ambrosia Greek Eatery, LA Tan