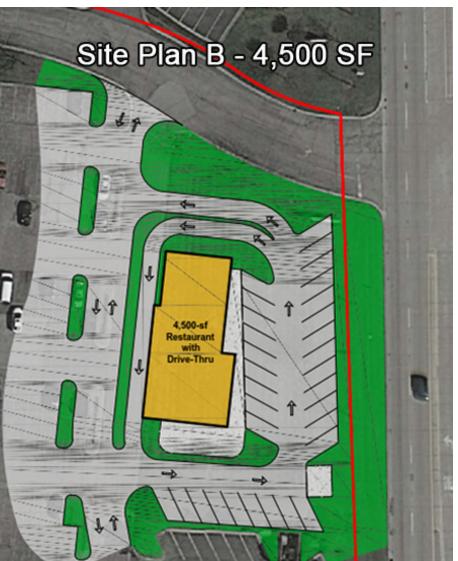

### Concept Site Plans

#### PROPERTY OVERVIEW

Outlot, Build to Suit opportunity with drive thru for fast food, fast causal, or full service restaurant with excellent frontage on Rt 59 [48,000 VPD]. The site also offers full access to both Rt 59 and Stearns Rd. Center anchors include Northwestern Medicine Convenient Care, Dollar Tree, DuPage Medical Group, Anytime Fitness, and Ambrosia Greek Eatery.