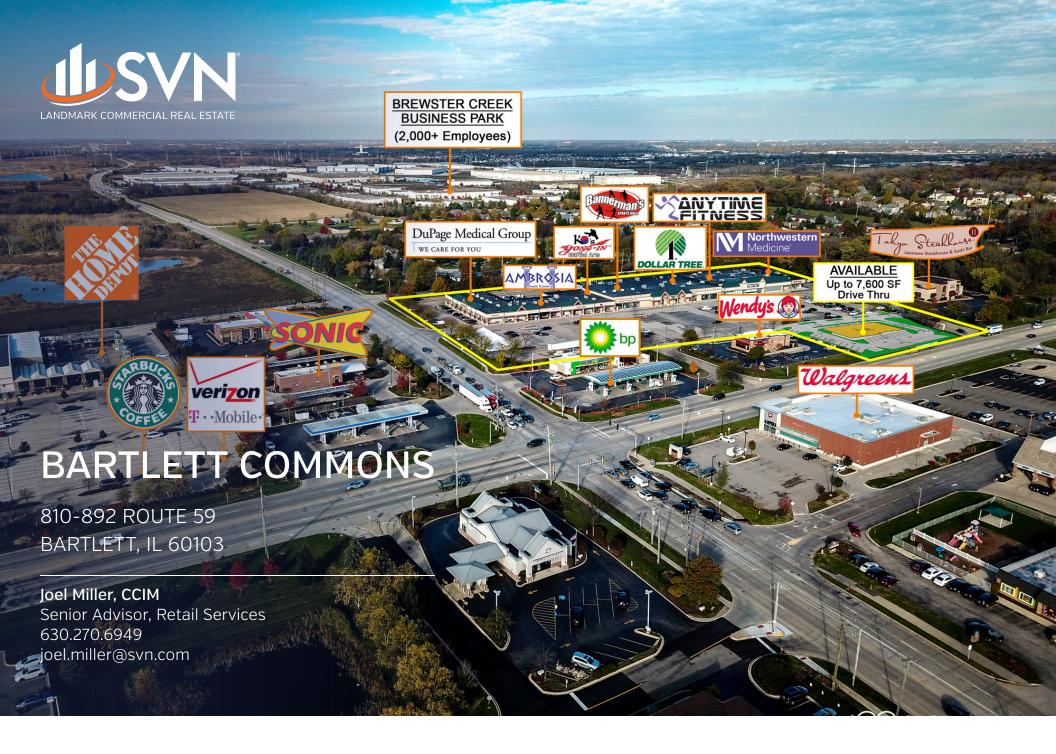

#### PROPERTY OVERVIEW

Outlot, Build to Suit opportunity with drive thru for fast food, fast causal, or full service restaurant with excellent frontage on Rt 59 [48,000 VPD]. The site also offers full access to both Rt 59 and Stearns Rd. Center anchors include Northwestern Medicine Convenient Care, Dollar Tree, DuPage Medical Group, Anytime Fitness, and Ambrosia Greek Eatery.

#### **LOCATION OVERVIEW**

Dynamic retail location at the key intersection of IL Route 59 & Stearns Rd in Bartlett. The center is surrounded by national retailers including Home Depot, Walgreens, Auto Zone, 5/3rd Bank, Wendy's, Sonic, Verizon, Sherwin Williams and many more.

Heavy traffic counts with 48,000 VPD on IL Rt 59 and additional 15,000 VPD on Stearns Rd [63,000 VPD at intersection].

#### PROPERTY HIGHLIGHTS

- Prominent Retail Center at Key Intersection
- Strong Mix of Retail, Restaurant, and Medical Tenancy
- Anchored by Northwestern Medicine, Dollar Tree, DuPage Medical
- Other Tenants Include Anytime Fitness, Ambrosia Greek Eatery, LA Tan