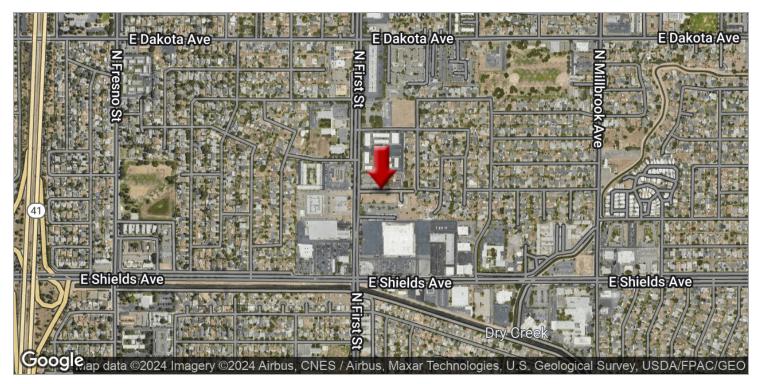

### **PROPERTY OVERVIEW**

Parcel of ±1.36 acres of shovel-ready development land for sale in Central Fresno, California. Development land located near significant residential development, HWY 41 overpass, HWY-180 & HWY-168 interchange and prime shopping center w/ Shields Ave and First Street Access. Highly visible location with easy nearby highway exit and entrance with long frontage along N First Street. High Identity location and shovel ready, with potential for either an office or apartment development. All utilities are located at the site on First Street. Quick access to CA-41, which allows for convenient access to all the major cities in the area absorbing from Fresno, Clovis, Madera, Friant, Fowler, Kerman, and more.

### **LOCATION OVERVIEW**

Subject property is located on the Northeast corner of N First St and E Shields Ave. Located within minutes of on and off ramps of CA HWY-41. This parcel is located North of E Clinton Avenue, East of N Millbrook Ave, South of E Dakota Ave and West of N N Fresno St in Central Fresno, California.