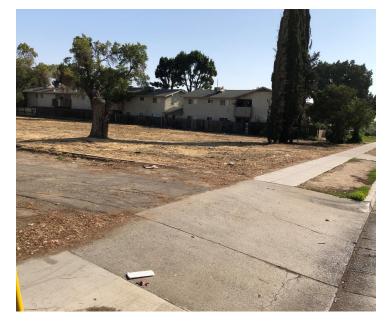

### **PROPERTY OVERVIEW**

Parcel of ±1.36 acres of shovel-ready development land for sale in Central Fresno, California. Development land located near significant residential development, HWY 41 overpass, HWY-180 & HWY-168 interchange and prime shopping center w/ Shields Ave and First Street Access. Highly visible location with easy nearby highway exit and entrance with long frontage along N First Street. High Identity location and shovel ready, with potential for either an office or apartment development. All utilities are located at the site on First Street. Quick access to CA-41, which allows for convenient access to all the major cities in the area absorbing from Fresno, Clovis, Madera, Friant, Fowler, Kerman, and more.

### **LOCATION OVERVIEW**

Subject property is located on the Northeast corner of N First St and E Shields Ave. Located within minutes of on and off ramps of CA HWY-41. This parcel is located North of E Clinton Avenue, East of N Millbrook Ave, South of E Dakota Ave and West of N N Fresno St in Central Fresno, California.