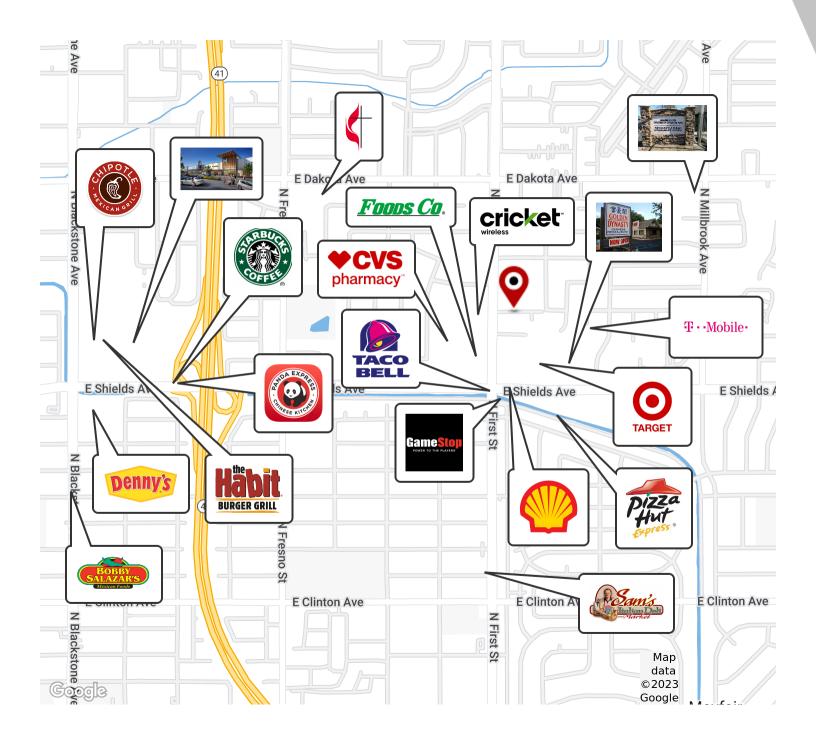

### **PROPERTY OVERVIEW**

Parcel of ±1.36 acres of shovel-ready development land for sale in Central Fresno, California. Development land located near significant residential development, HWY 41 overpass, HWY-180 & HWY-168 interchange and prime shopping center w/ Shields Ave and First Street Access. Highly visible location with easy nearby highway exit and entrance with long frontage along N First Street. High Identity location and shovel ready, with potential for either an office or apartment development. All utilities are located at the site on First Street. Quick access to CA-41, which allows for convenient access to all the major cities in the area absorbing from Fresno, Clovis, Madera, Friant, Fowler, Kerman, and more.

The full interchange Highway 180/168 overpass, a natural resting spot for travelers and commuters to and from some of the California destinations such as Kings Canyon National Forest, Yosemite National Park, San Francisco, Sacramento, Santa Cruz, Monterey, Pismo Beach, Santa Barbara & Los Angeles. Excellent retail strip center, big-box site, fast food, fuel station, hotel, super market shopping center, lodging, restaurant, freeway-oriented hotel, Vehicle Sales.

### **LOCATION OVERVIEW**

Subject property is located on the Northeast corner of N First St and E Shields Ave. Located within minutes of on and off ramps of CA HWY-41. This parcel is located North of E Clinton Avenue, East of N Millbrook Ave, South of E Dakota Ave and West of N N Fresno St in Central Fresno, California.