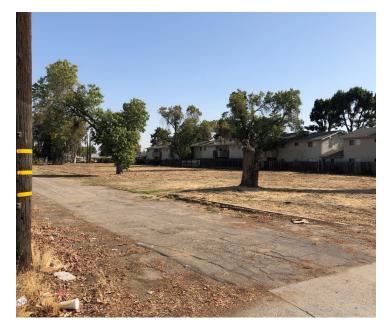

### **PROPERTY OVERVIEW**

Parcel of ±1.36 acres of shovel-ready development land for sale in Central Fresno, California. Development land located near significant residential development, HWY 41 overpass, HWY-180 & HWY-168 interchange and prime shopping center w/ Shields Ave and First Street Access. Highly visible location with easy nearby highway exit and entrance with long frontage along N First Street. High Identity location and shovel ready, with potential for either an office or apartment development. All utilities are located at the site on First Street. Quick access to CA-41, which allows for convenient access to all the major cities in the area absorbing from Fresno, Clovis, Madera, Friant, Fowler, Kerman, and more.

### **LOCATION OVERVIEW**

Subject property is located on the Northeast corner of N First St and E Shields Ave. Located within minutes of on and off ramps of CA HWY-41. This parcel is located North of E Clinton Avenue, East of N Millbrook Ave, South of E Dakota Ave and West of N N Fresno St in Central Fresno, California.