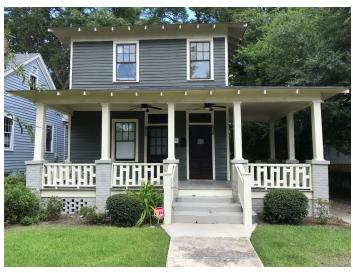

mbia, SC 29201



Exclusively Presented By
BILLY WAY, CCIM, SIOR
803.900.8018

### **EXECUTIVE SUMMARY**







#### **PROPERTY SUMMARY**

**Sale Price:** \$199,000

**Lot Size:** 0.18 Acres

**Building Size:** 1,756 SF

**Zoning:** C-1

#### **PROPERTY OVERVIEW**

Rehabilitated historic district office building, which has the Bailey Bill special tax assessment. This bill allows the property's taxes for 20 years be based on the appraised value of the property at the time of preliminary certification.

#### **PROPERTY HIGHLIGHTS**

- Recently renovated office building to include new roof, electrical, plumbing, and HVAC.
- ADA Compliant bathroom and handicap ramp on first floor
- Located in downtown Columbia's Garden District
- Large gravel parking lot in the rear

## **PROPERTY PHOTOS**