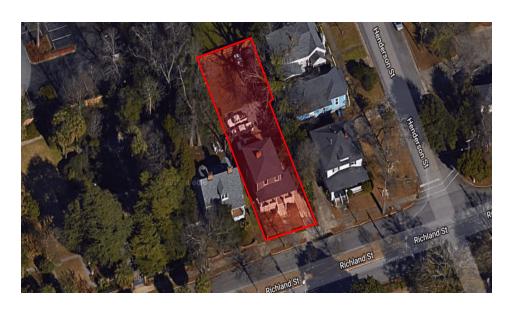

#### **PROPERTY SUMMARY**

**Sale Price:** \$199,000

**Lot Size:** 0.18 Acres

**Building Size:** 1,756 SF

**Zoning:** C-1