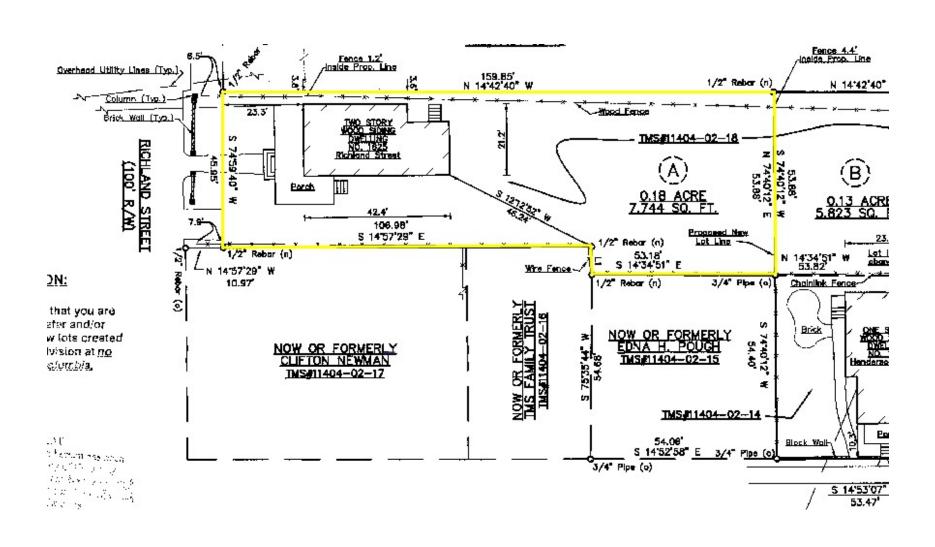

#### **PROPERTY SUMMARY**

**Sale Price:** \$199,000

**Lot Size:** 0.18 Acres

**Building Size:** 1,756 SF

**Zoning:** C-1