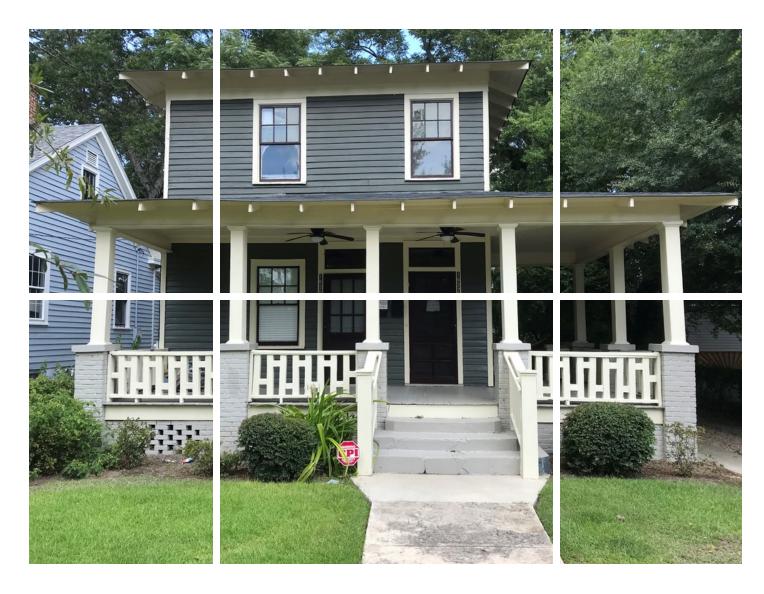

# HISTORIC OFFICE BUILDING

OFFICE BUILDING FOR SALE | 1625 Richland Street, Columbia, SC 29201



Exclusively Presented By
BILLY WAY, CCIM, SIOR
803.900.8018

### **EXECUTIVE SUMMARY**







#### **PROPERTY SUMMARY**

**Sale Price:** \$199,000

**Lot Size:** 0.18 Acres

**Building Size:** 1,756 SF

**Zoning:** C-1

#### **PROPERTY OVERVIEW**

Rehabilitated historic district office building, which has the Bailey Bill special tax assessment. This bill allows the property's taxes for 20 years be based on the appraised value of the property at the time of preliminary certification.

#### **PROPERTY HIGHLIGHTS**

- Recently renovated office building to include new roof, electrical, plumbing, and HVAC.
- ADA Compliant bathroom and handicap ramp on first floor
- Located in downtown Columbia's Garden District
- Large gravel parking lot in the rear

## **PROPERTY PHOTOS**