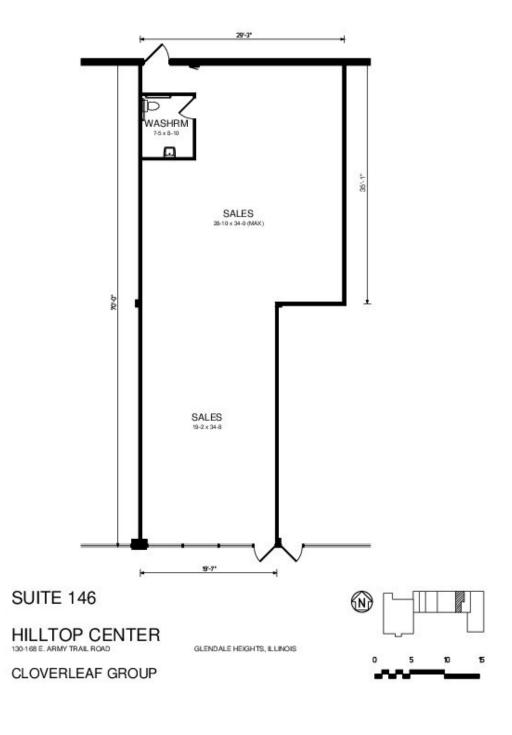

## **OFFERING SUMMARY**

| AVAILABLE SF:  | 1,405 - 1,800 SF |  |
|----------------|------------------|--|
| LEASE RATE:    | N/A              |  |
| BUILDING SIZE: | 31,332 SF        |  |
| RENOVATED:     | 2013             |  |
| ZONING:        | C2 PUD           |  |