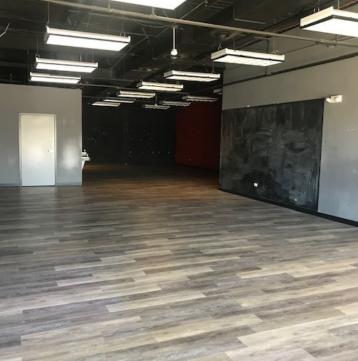

## **OFFERING SUMMARY**

| AVAILABLE SF:  | 1,405 - 1,800 SF |  |
|----------------|------------------|--|
| LEASE RATE:    | N/A              |  |
| BUILDING SIZE: | 31,332 SF        |  |
| RENOVATED:     | 2013             |  |
| ZONING:        | C2 PUD           |  |

Abundant parking - 187 spaces in front, side and back of building. Last Remaining Space Available