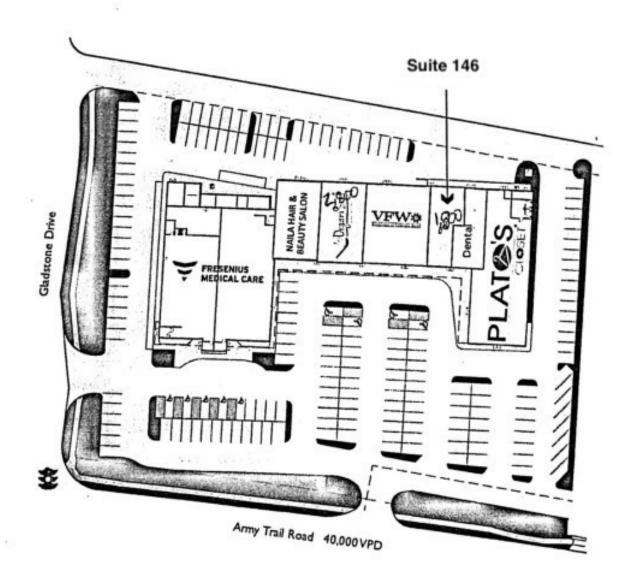

## **PROPERTY OVERVIEW**

Join Plato's Closet, Fresenius Dialysis in an active center on busy Army Trail Road.

Bustling Retail corridor. Near Bloomingdale Rd & Army Trail. High traffic count and great visibility.

Abundant parking - 187 spaces in front, side and back of building. Last Remaining Space Available