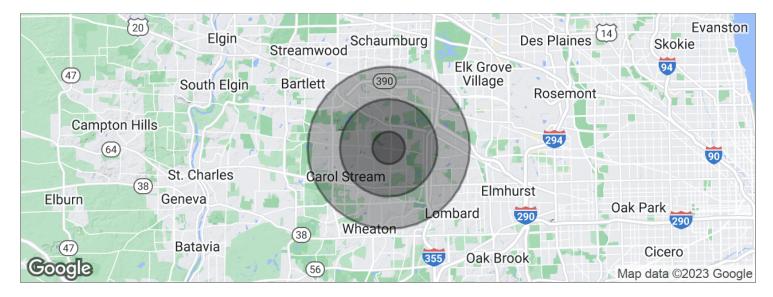

# HILLTOP SHOPPING CENTER

132-146 E Army Trail Road, Glendale Heights, IL 60139

| POPULATION          | 1 MILE    | 3 MILES   | 5 MILES   |
|---------------------|-----------|-----------|-----------|
| Total population    | 15,835    | 99,651    | 265,179   |
| Median age          | 35.3      | 36.1      | 36.2      |
| Median age (male)   | 36.5      | 35.0      | 35.4      |
| Median age (Female) | 33.7      | 36.9      | 36.9      |
| HOUSEHOLDS & INCOME | 1 MILE    | 3 MILES   | 5 MILES   |
| Total households    | 5,697     | 36,074    | 93,723    |
| # of persons per HH | 2.8       | 2.8       | 2.8       |
| Average HH income   | \$84,746  | \$80,783  | \$90,285  |
| Average house value | \$217,898 | \$268,040 | \$354,742 |

<sup>\*</sup> Demographic data derived from 2020 ACS - US Census