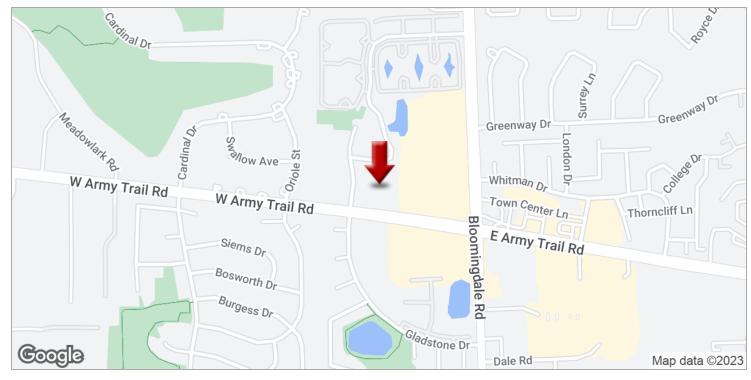

## HILLTOP SHOPPING CENTER

132-146 E Army Trail Road, Glendale Heights, IL 60139

# HILLTOP SHOPPING CENTER

132-146 E Army Trail Road , Glendale Heights, IL 60139

# HILLTOP SHOPPING CENTER

130-168 E. Army Trail Road Glendale Heights, IL