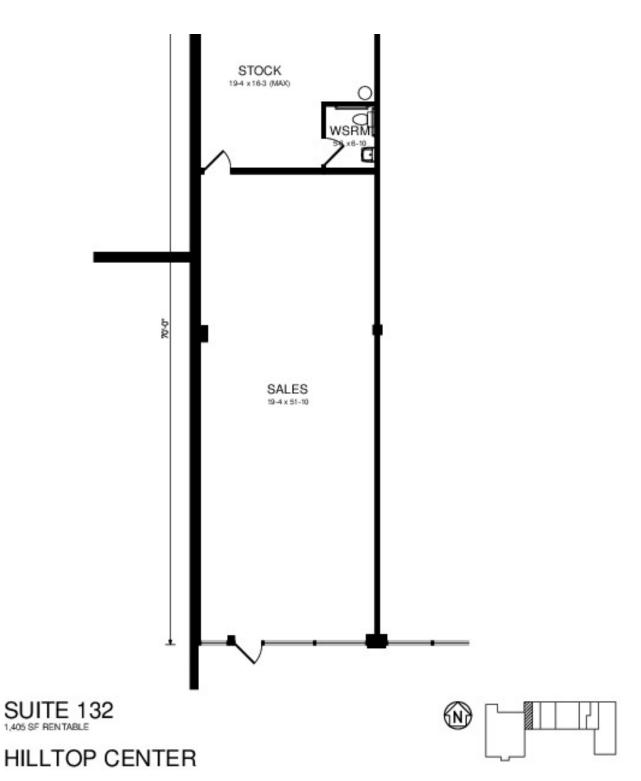

## **OFFERING SUMMARY**

| AVAILABLE SF:  | 1,405 - 1,800 SF |  |
|----------------|------------------|--|
| LEASE RATE:    | N/A              |  |
| BUILDING SIZE: | 31,332 SF        |  |
| RENOVATED:     | 2013             |  |
| ZONING:        | C2 PUD           |  |