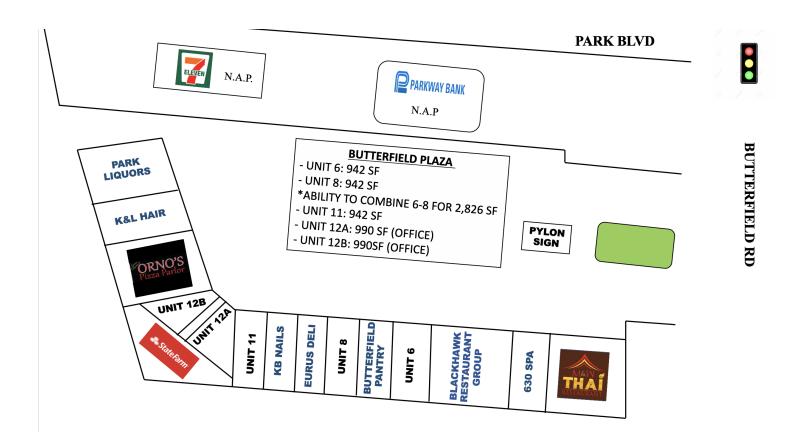

#### **OFFERING SUMMARY**

**AVAILABLE SF:** 942 - 2,826 RSF

\$16/sf/MG Office
\$18.00 sf/NNN Retail

BUILDING SIZE: 19,399 SF

**ZONING:** B-1

#### **PROPERTY OVERVIEW**

Located on busy Butterfield Road - Close to Glenbard South High School, College of DuPage, Morton Arboretum, and Rt 53 86 Parking Spaces - New marquee installed Ask about Drive-Thru Opportunity New Tenant Coming Soon!