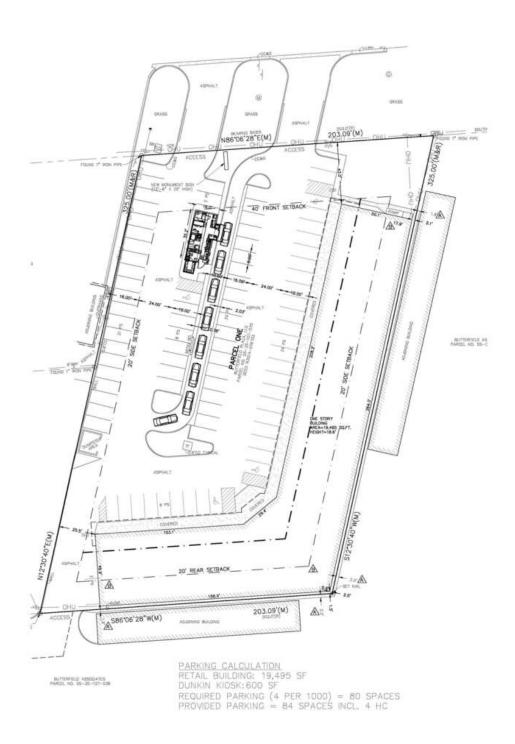

#### **OFFERING SUMMARY**

**AVAILABLE SF:** 942 - 2,826 RSF

\$16/sf/MG Office
\$18.00 sf/NNN Retail

BUILDING SIZE: 19,399 SF

**ZONING:** B-1

#### **PROPERTY OVERVIEW**

Located on busy Butterfield Road - Close to Glenbard South High School, College of DuPage, Morton Arboretum, and Rt 53 86 Parking Spaces - New marquee installed Ask about Drive-Thru Opportunity New Tenant Coming Soon!