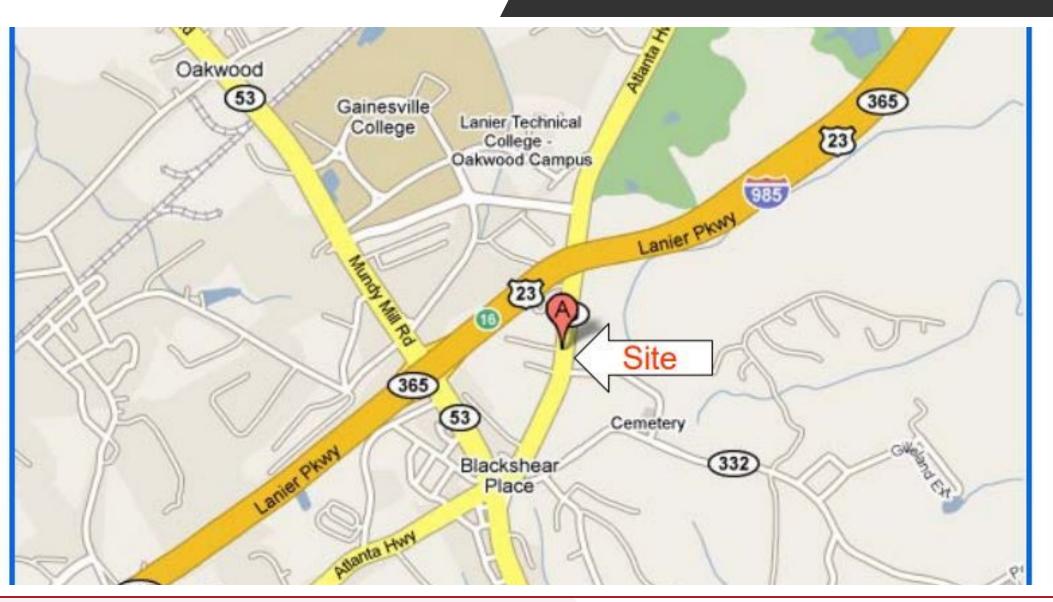

- Tax parcel 08-0028-00-005 and 08-0028-00-014.
- Located on SWC of Atlanta Highway and Atkins Drive in an area of rapid commercialization.