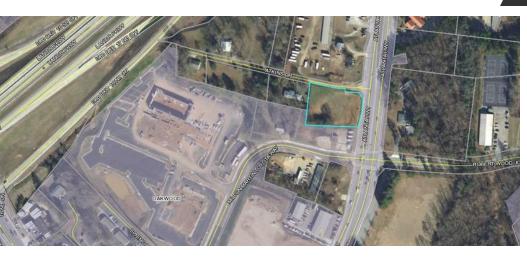

### **PROPERTY OVERVIEW**

.98+/- acres for sale on Atlanta Hwy.

Zoned HB.

Double road frontage on Atlanta Hwy. and Atkins Drive.

All utilities available.

### **PROPERTY HIGHLIGHTS**

Lot Size: 0.98 Acres

- .98+/- acres for sale on Atlanta Hwy.
- Zoned HB.
- Double road frontage on Atlanta Hwy. and Atkins Drive.
- All utilities available.

Zoning: HB (Highway Business)

- Tax parcel 08-0028-00-005 and 08-0028-00-014.
- Located on SWC of Atlanta Highway and Atkins Drive in an area of rapid commercialization.