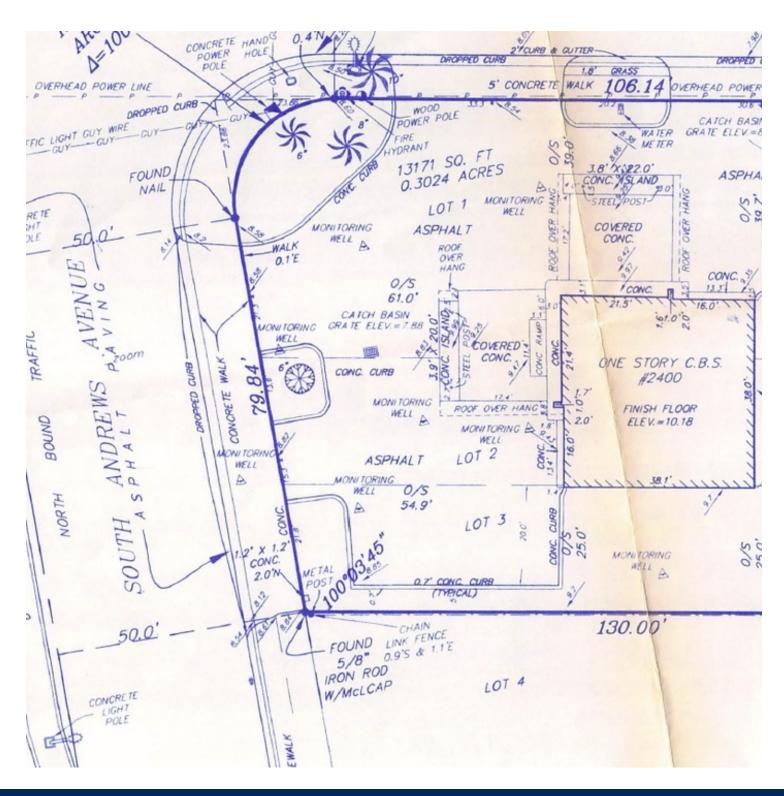

# **Executive Summary**

| OFFERING SUMMARY |                     | PROPERTY OVERVIEW                                                                                                                                                          |
|------------------|---------------------|----------------------------------------------------------------------------------------------------------------------------------------------------------------------------|
| Sale Price:      | \$2,000,000         | 13,171 square foot development site located at the SE hard corner of State Road 84 and Andrews Avenue . Existing building is 1,830 SF . Property is for sale or for lease. |
| Lot Size:        | 13,171 SF           | PROPERTY HIGHLIGHTS                                                                                                                                                        |
|                  |                     | • Zoned B-3                                                                                                                                                                |
| Zoning:          | B-3                 | Fully signalized intersection                                                                                                                                              |
| Market:          | Fort Lauderdale     | <ul> <li>Located near entrance to Fort Lauderdale/Hollywood International Airport and<br/>Port Everglades</li> </ul>                                                       |
|                  |                     | High visibility location in key business corridor                                                                                                                          |
| Submarket:       | SE Fort Lauderdale  | Located directly across street from new West Marine building                                                                                                               |
|                  |                     | Lease Rate is \$10,000 per month NNN                                                                                                                                       |
| Price / SF:      | \$151.85/ land area | • Planned 155 Room DoubleTree Hotel approved next door                                                                                                                     |