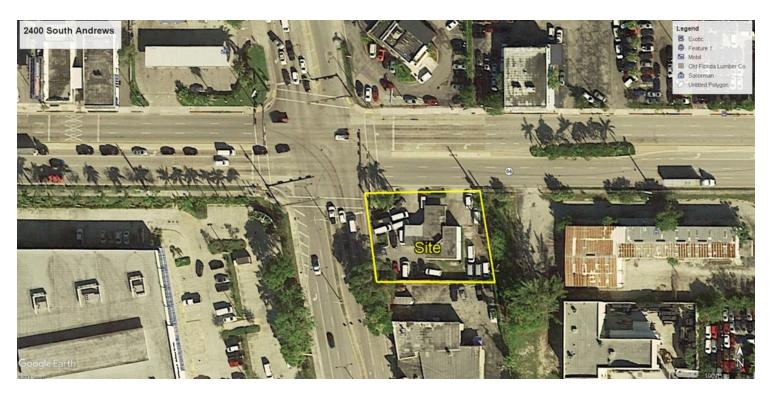

#### **Aerial Maps**

Steve Hyatt Senior Vice President 954.494.3091 shyatt@bergercommercial.com

# **Executive Summary**

| OFFERING SUMMARY |                     | PROPERTY OVERVIEW                                                                                                                                                          |
|------------------|---------------------|----------------------------------------------------------------------------------------------------------------------------------------------------------------------------|
| Sale Price:      | \$2,000,000         | 13,171 square foot development site located at the SE hard corner of State Road 84 and Andrews Avenue . Existing building is 1,830 SF . Property is for sale or for lease. |
| Lot Size:        | 13,171 SF           | PROPERTY HIGHLIGHTS                                                                                                                                                        |
|                  |                     | • Zoned B-3                                                                                                                                                                |
| Zoning:          | B-3                 | Fully signalized intersection                                                                                                                                              |
| Market:          | Fort Lauderdale     | <ul> <li>Located near entrance to Fort Lauderdale/Hollywood International Airport and<br/>Port Everglades</li> </ul>                                                       |
|                  |                     | High visibility location in key business corridor                                                                                                                          |
| Submarket:       | SE Fort Lauderdale  | Located directly across street from new West Marine building                                                                                                               |
|                  |                     | Lease Rate is \$10,000 per month NNN                                                                                                                                       |
| Price / SF:      | \$151.85/ land area | • Planned 155 Room DoubleTree Hotel approved next door                                                                                                                     |