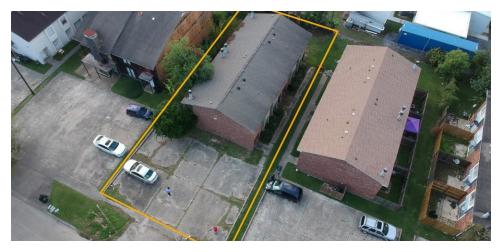

## Property Summary





#### **OFFERING SUMMARY**

Sale Price: \$125,000

Number Of Units: 4

Lot Size: 8,400 SF

Building Size: 4,398 SF

Price / SF: \$28.42

### **PROPERTY OVERVIEW**

Multifamily residential building with 4, 2 bedroom 1.5 bathroom units available for sale in the Gardere area. Building needs work, but is equipped with a new 30 year roof.

Great opportunity for entry level or seasoned commercial real estate investor to obtain a high rate of return with low start up capital. Neighborhood rent for comparable units are in the \$700-\$900/month range.

#### **PROPERTY HIGHLIGHTS**

- 4, 2 bedroom 1.5 bathroom units
- · Located near Burbank Drive
- Walking distance to city bus route

### Additional Photos



## Location Maps



# Demographics Map



| POPULATION                            | 1 MIL