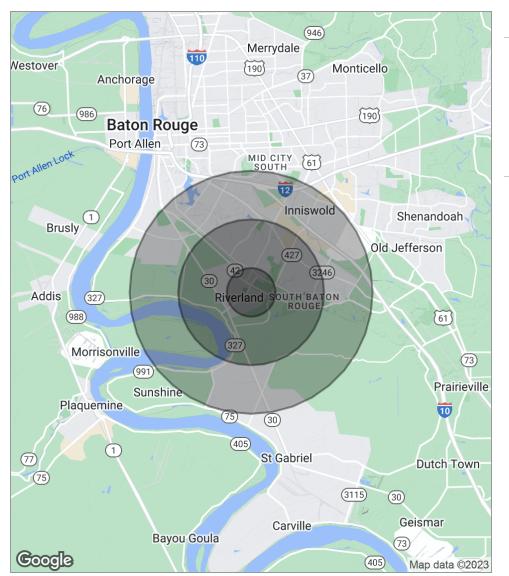

# Demographics Map

| POPULATION                            | 1 MILE              | 3 MILES               | 5 MILES               |
|---------------------------------------|---------------------|-----------------------|-----------------------|
| Total population                      | 8,574               | 39,435                | 94,644                |
| Median age                            | 25.7                | 34.8                  | 34.2                  |
| Median age (Male)                     | 23.8                | 32.6                  | 32.2                  |
| Median age (Female)                   | 27.2                | 37.3                  | 36.2                  |
|                                       |                     |                       |                       |
| HOUSEHOLDS & INCOME                   | 1 MILE              | 3 MILES               | 5 MILES               |
| HOUSEHOLDS & INCOME  Total households | <b>1 MILE</b> 3,120 | <b>3 MILES</b> 15,617 | <b>5 MILES</b> 37,996 |
|                                       |                     |                       |                       |
| Total households                      | 3,120               | 15,617                | 37,996                |

<sup>\*</sup> Demographic data derived from 2020 ACS - US Census