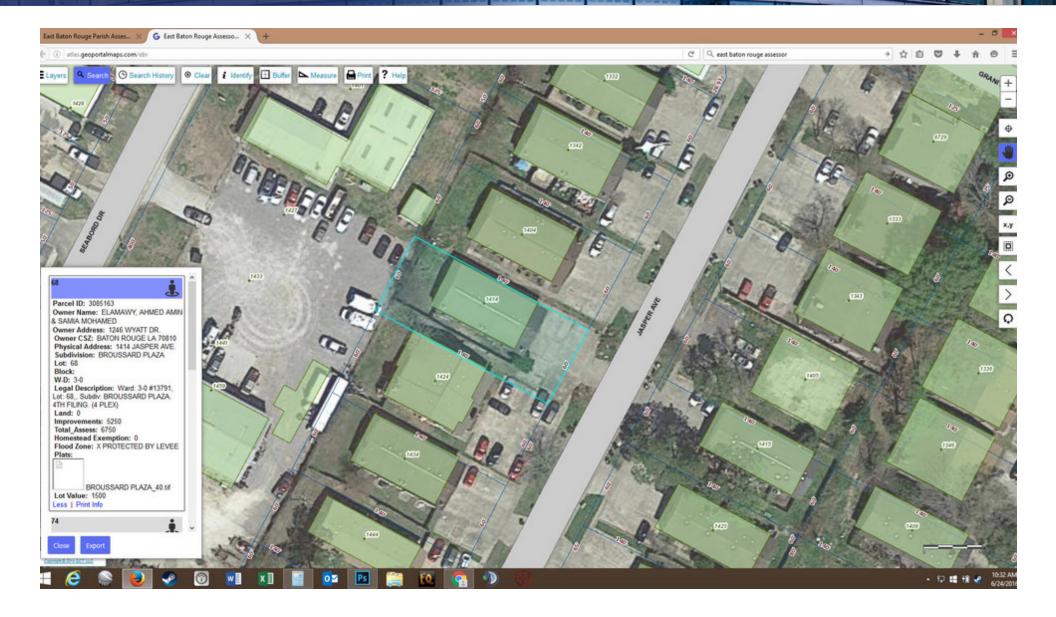

## Property Summary





#### **OFFERING SUMMARY**

Sale Price: \$125,000

Number Of Units: 4

Lot Size: 8,400 SF

Building Size: 4,398 SF

Price / SF: \$28.42

### **PROPERTY OVERVIEW**

Multifamily residential building with 4, 2 bedroom 1.5 bathroom units available for sale in the Gardere area. Building needs work, but is equipped with a new 30 year roof.

Great opportunity for entry level or seasoned commercial real estate investor to obtain a high rate of return with low start up capital. Neighborhood rent for comparable units are in the \$700-\$900/month range.

#### **PROPERTY HIGHLIGHTS**

- 4, 2 bedroom 1.5 bathroom units
- · Located near Burbank Drive
- Walking distance to city bus route

### Additional Photos



## Location Maps



# Demographics Map



| POPULATION                            | 1 MILE              | 3 MILES               | 5 MILES               |
|---------------------------------------|---------------------|-----------------------|-----------------------|
| Total population                      | 8,574               | 39,435                | 94,644                |
| Median age                            | 25.7                | 34.8                  | 34.2                  |
| Median age (Male)                     | 23.8                | 32.6                  | 32.2                  |
| Median age (Female)                   | 27.2                | 37.3                  | 36.2                  |
|                                       |                     |