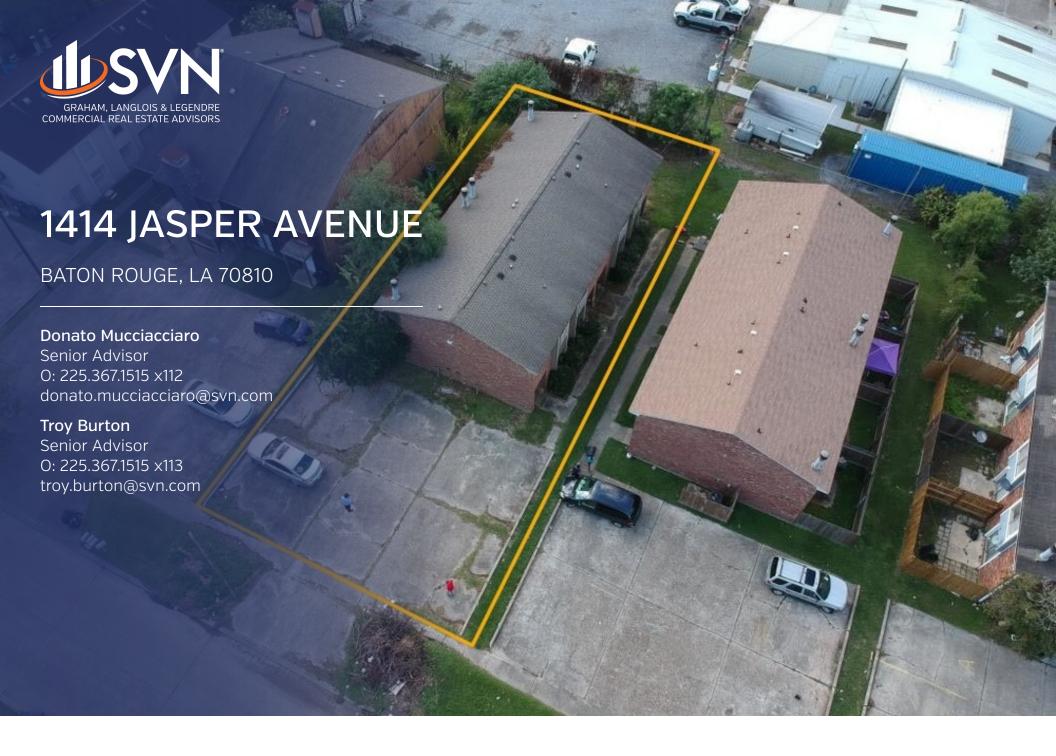

## Property Summary

#### **OFFERING SUMMARY**

Sale Price: \$125,000

Number Of Units: 4

Lot Size: 8,400 SF

Building Size: 4,398 SF

Price / SF: \$28.42

### **PROPERTY OVERVIEW**

Multifamily residential building with 4, 2 bedroom 1.5 bathroom units available for sale in the Gardere area. Building needs work, but is equipped with a new 30 year roof.

Great opportunity for entry level or seasoned commercial real estate investor to obtain a high rate of return with low start up capital. Neighborhood rent for comparable units are in the \$700-\$900/month range.

#### **PROPERTY HIGHLIGHTS**

- 4, 2 bedroom 1.5 bathroom units
- · Located near Burbank Drive
- Walking distance to city bus route