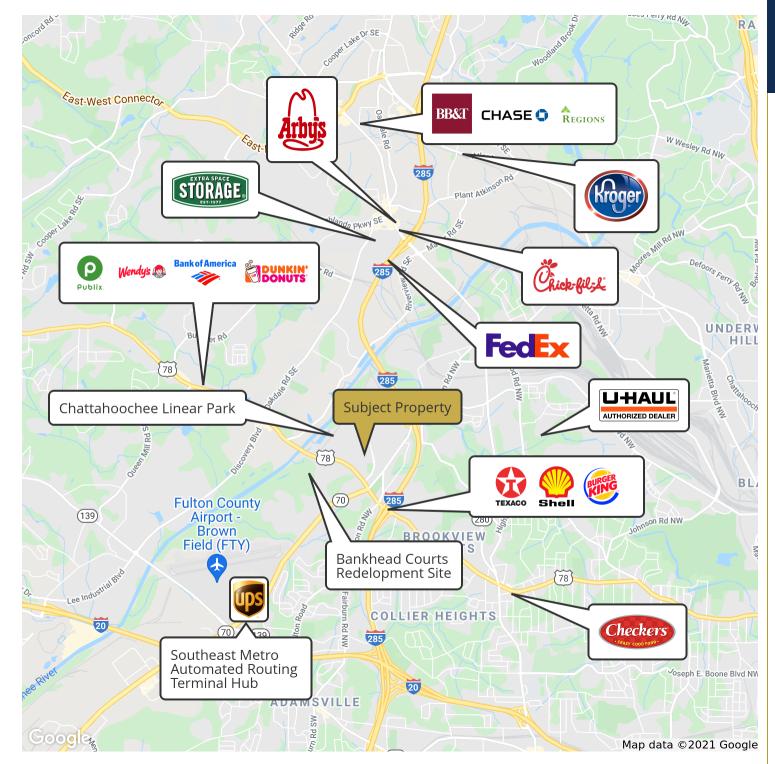

## LOCATION OVERVIEW

This area is rapidly redeveloping with the new UPS Hub opening, the proposed Chattahoochee Linear Park and the redevelopment of the old Bankhead Courts.

JOHN DEYONKER | 404-876-1640 x142 | JohnD@BullRealty.com