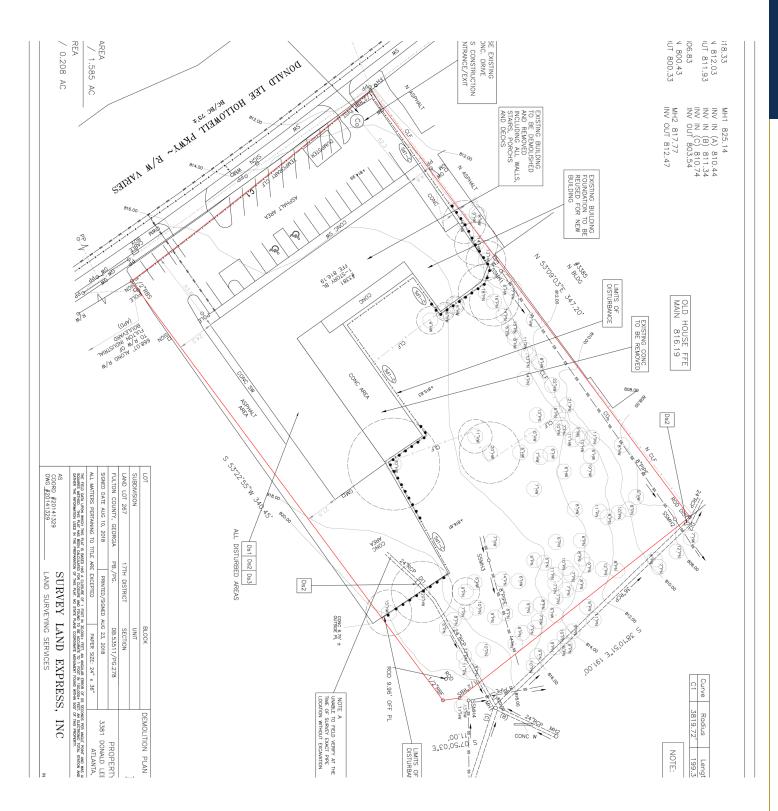

### **PROPERTY HIGHLIGHTS**

- ± 1.58 acre commercial site
- Offered for sale at \$799,000
- 200' of frontage on Hollowell Parkway
- Zoned C1 allows for multitude of commercial uses including retail, office, hospitality and mixed-use
- Parcel ID: 17-0267-LL-015-1
- All utilities on site
- High traffic counts of 29,300 on Donald Lee Hollowell Pwky
- Across the street from future redevelopment of Bankhead Courts
- 2,000' from proposed new Chattahoochee Linear Park