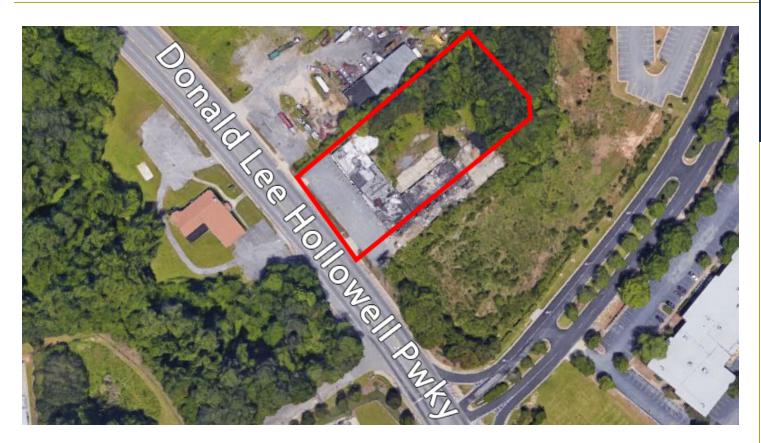

### **PROPERTY HIGHLIGHTS**

- ± 1.58 acre commercial site
- Offered for sale at \$799,000
- 200' of frontage on Hollowell Parkway
- Zoned C1 allows for multitude of commercial uses including retail, office, hospitality and mixed-use
- Parcel ID: 17-0267-LL-015-1
- All utilities on site
- High traffic counts of 29,300 on Donald Lee Hollowell Pwky
- Across the street from future redevelopment of Bankhead Courts
- 2,000' from proposed new Chattahoochee Linear Park