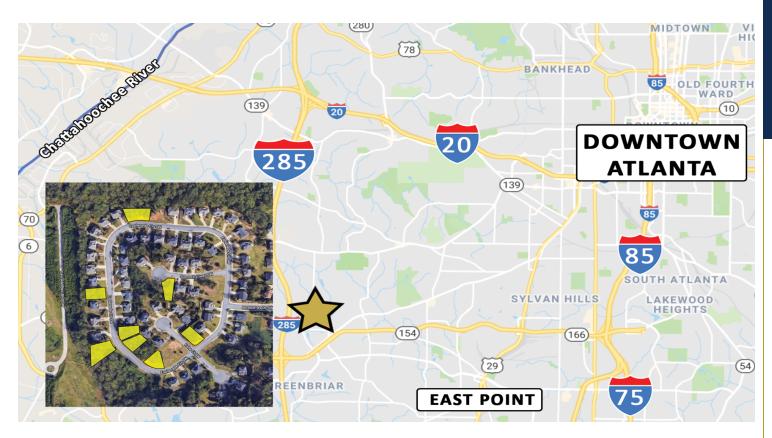

#### LOCATION OVERVIEW

This property is situated inside the Perimeter, 1 mile from I-285, 5-miles from I-20 and 20 minutes west of Downtown Atlanta.

Covenants, Conditions and Restrictions Document: http://ow.ly/A1HA30mCyUX