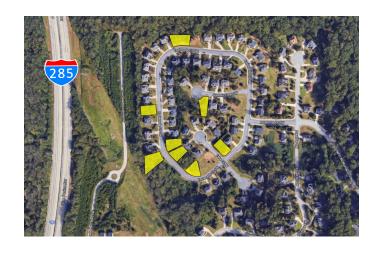

## 8 RESIDENTIAL LOTS IN WEST ATLANTA 8 LOTS ESHA COURT ATLANTA, GA 30311

#### PROPERTY HIGHLIGHTS

- 8 R-3 (residential) zoned lots available
- Offered for sale at \$19,500/developed lot
- Streets and all utilities in place
- Elementary: Kimberly Elementary School
- Middle: Bunche Middle School
- High: Therrell High School