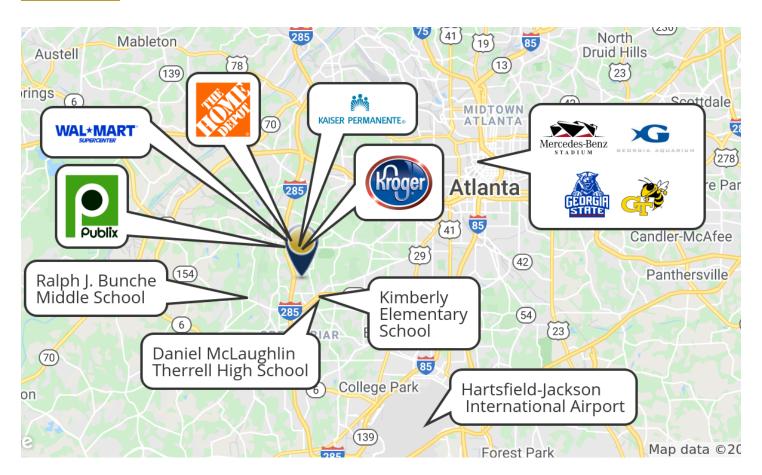

entary School
- Middle: Bunche Middle School
- High: Therrell High School

#### LOCATION OVERVIEW

This property is situated inside the Perimeter, 1 mile from I-285, 5-miles from I-20 and 20 minutes west of Downtown Atlanta.

Covenants, Conditions and Restrictions Document: http://ow.ly/A1HA30mCyUX





PERRY HAYES | 404-876-1640 x135 | Perry@BullRealty.com

## 8 RESIDENTIAL LOTS IN WEST ATLANTA 8 LOTS ESHA COURT ATLANTA, GA 30311

#### **DEMOGRAPHICS**

|                    | 1 Mile   | 3 Miles  | 5 Miles  |
|--------------------|----------|----------|----------|
| Total Households:  | 2,132    | 22,659   | 62,191   |
| Total Population:  | 5,354    | 56,182   | 157,277  |
| Average HH Income: | \$55,681 | \$53,807 | \$48,104 |

<sup>\*</sup>Data derived from ESRI



### **IN THE AREA**





PERRY HAYES | 404-876-1640 x135 | Perry@BullRealty.com

# 8 RESIDENTIAL LOTS IN WEST ATLANTA 8 LOTS ESHA COURT ATLANTA, GA 30311