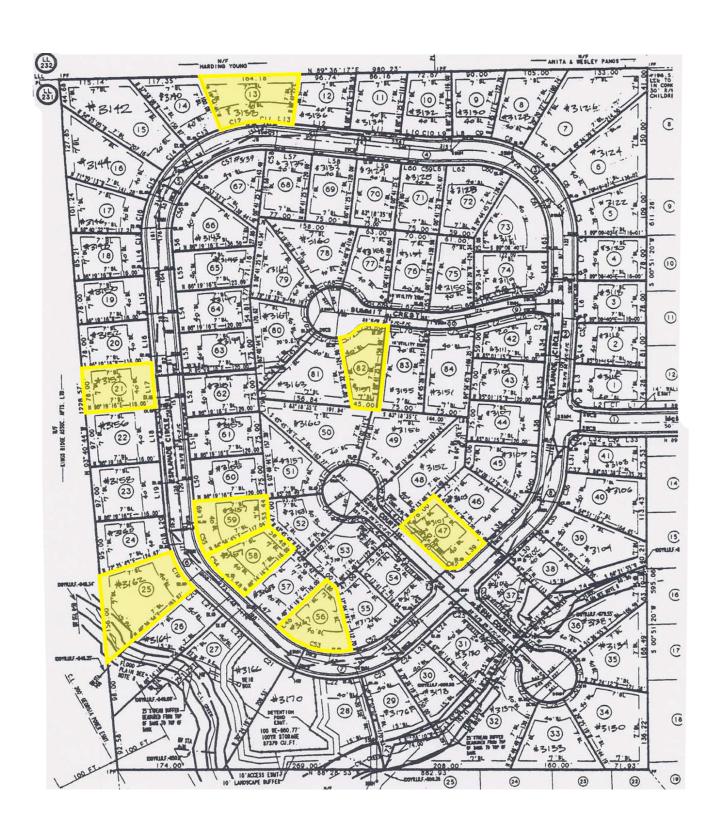

## 8 RESIDENTIAL LOTS IN WEST ATLANTA 8 LOTS ESHA COURT ATLANTA, GA 30311

#### PROPERTY HIGHLIGHTS

- 8 R-3 (residential) zoned lots available
- Offered for sale at \$19,500/developed lot
- Streets and all utilities in place
- Elementary: Kimberly Elementary School
- Middle: Bunche Middle School
- High: Therrell High School