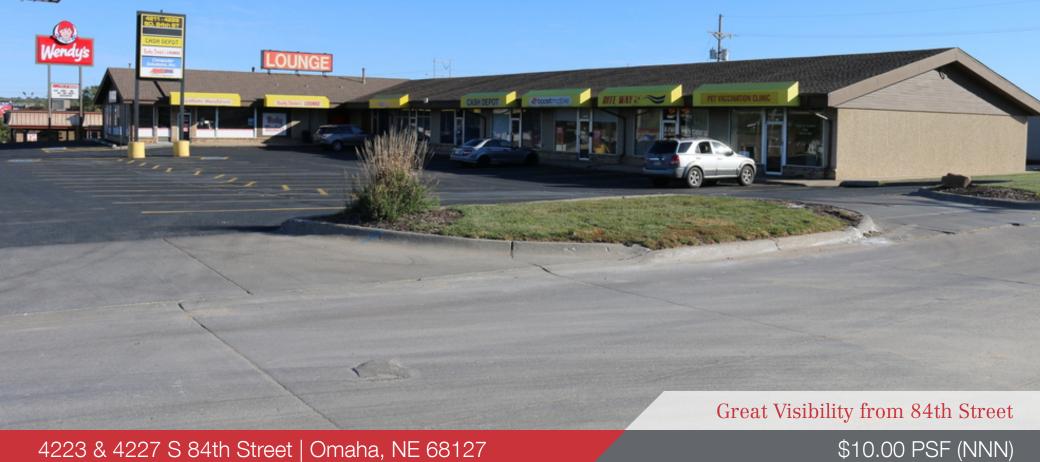

For Lease

# Retail Space

1,077-1,113 SF Available

# **Property Features**

• Two blocks south of 84th & I-80

• Parking ratio: 3.30/1,000 SF

• High traffic counts: 40,280 vehicles per day

• Minimum 3-year lease

\$10.00 PSF (NNN)

13321 California Street, Suite 105 Omaha, NE 68154