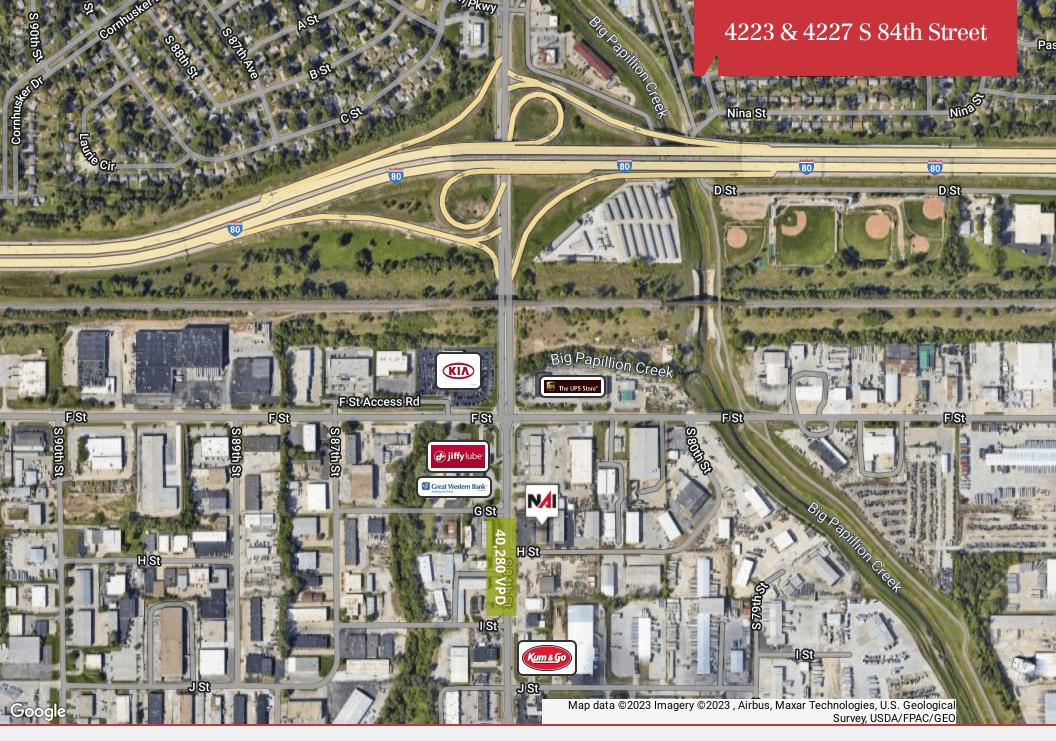

# **Property Features**

• Two blocks south of 84th & I-80

• Parking ratio: 3.30/1,000 SF

• High traffic counts: 40,280 vehicles per day

• Minimum 3-year lease

\$10.00 PSF (NNN)

13321 California Street, Suite 105 Omaha, NE 68154

#### **Location Details**

| Market           | Omaha/Council<br>Bluffs |
|------------------|-------------------------|
| Submarket        | South Central           |
| County           | Douglas                 |
| Cross<br>Streets | 84th & H Street         |