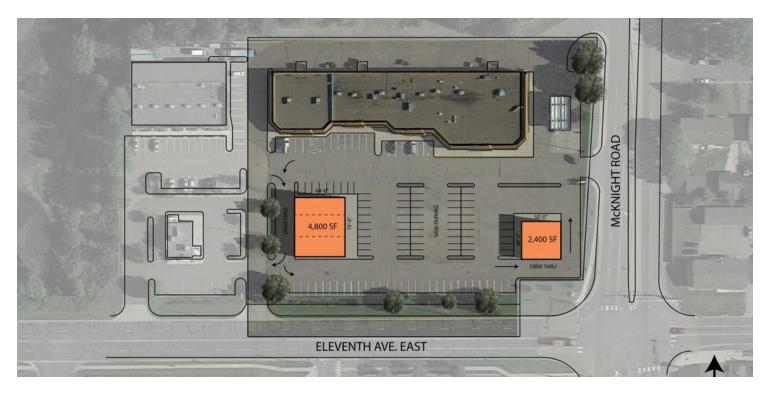

## **PROPERTY OVERVIEW**

Build- to-Suit, Lease, or Purchase opportunity at the signaled intersection of McKnight Road N and 11th Ave E.

Two Outlot Spaces available from 1,600 to 4,800 square feet with drive-thru capabilities.

## **PROPERTY HIGHLIGHTS**