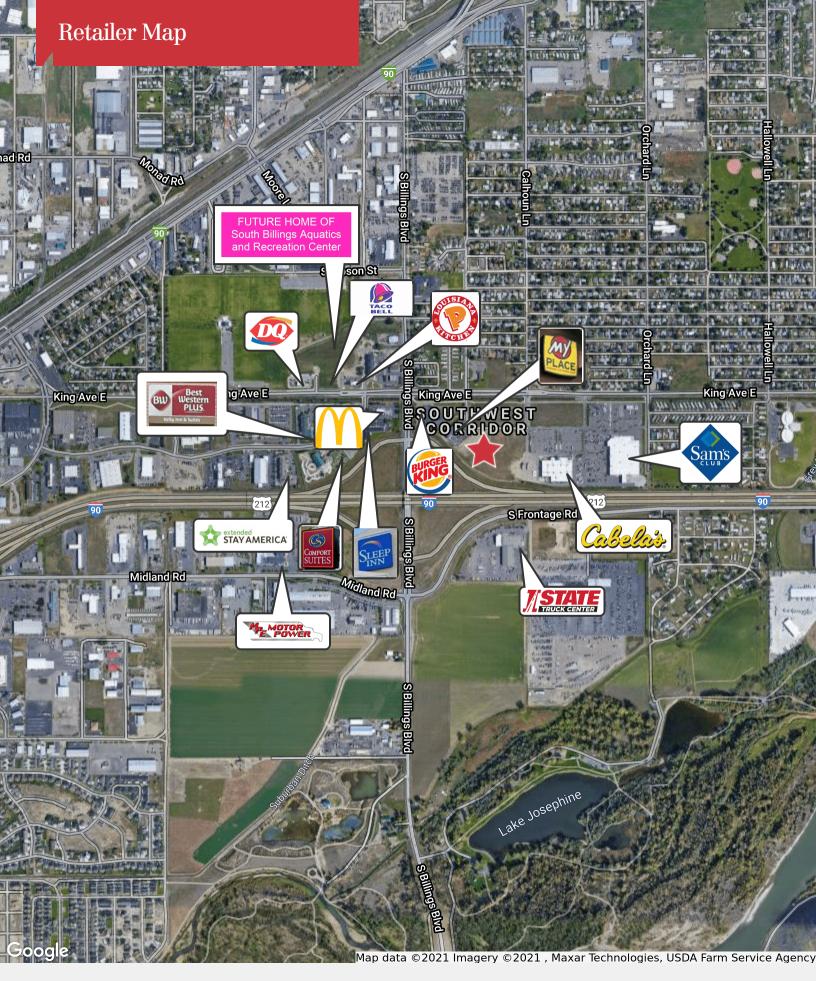

## **Property Highlights**

- SOUTH BILLINGS TOWN CENTER
- · Anchored Retailers: Sam's Club and Cabela's
- Food: Burger King, ( Newly added lot purchases, Taco Johns, Dominoes )
- · Hotel: My Place
- · I-90 and South Billings Boulevard Interchange
- Six lots totaling 12.93 Acres
- Lot 2: 1.59 Acres
- Lot 3A: 1.52 Acres
- Lot 4A: 0.98 Acres
- Lot 6A: 2.28 Acres
- Lot 9A-1: 2.66 Acres
- Lot 10A-1: 3.89 Acres

## **Property Description**

Retail subdivision consisting of six lots available for sale in the South Billings Town Center Shopping corridor.

| OFFERING SUMMARY |             |  |
|------------------|-------------|--|
| Sale Price       | \$3,661,000 |  |
| Lot Size         | 12.93 Acres |  |