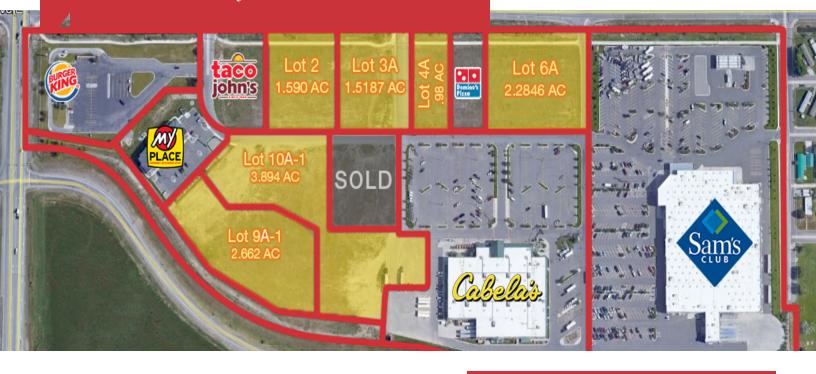

## **Property Highlights**

- SOUTH BILLINGS TOWN CENTER
- · Anchored Retailers: Sam's Club and Cabela's
- Food: Burger King, ( Newly added lot purchases, Taco Johns, Dominoes )
- · Hotel: My Place
- · I-90 and South Billings Boulevard Interchange
- Six lots totaling 12.93 Acres
- Lot 2: 1.59 Acres
- Lot 3A: 1.52 Acres
- Lot 4A: 0.98 Acres
- Lot 6A: 2.28 Acres
- Lot 9A-1: 2.66 Acres
- Lot 10A-1: 3.89 Acres

## **Property Description**

Retail subdivision consisting of six lots available for sale in the South Billings Town Center Shopping corridor.

| OFFERING SUMMARY |             |  |
|------------------|-------------|--|
| Sale Price       | \$3,661,000 |  |
| Lot Size         | 12.93 Acres |  |