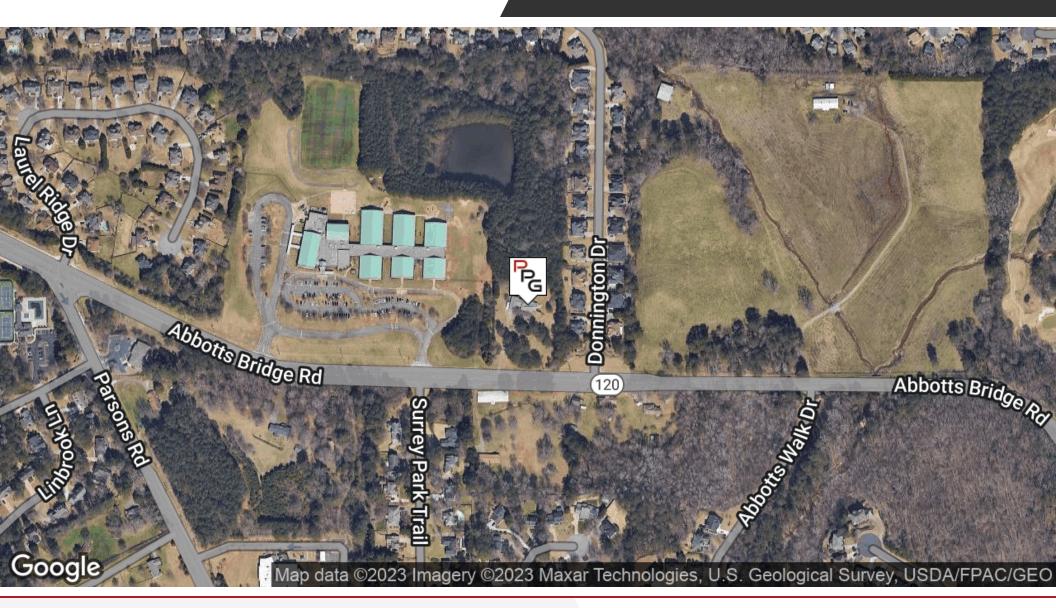

### **PROPERTY OVERVIEW**

Fantastic piece of land in prime location in John's Creek on Abbott's Bridge Rd. Great opportunity for a new development or a private estate. Nearby to great shopping and award-winning schools.

Excellent Location to Build a Home, potentially rezone to RES 5

Access available to sewer (at the road) and many other due diligence materials already addressed. Contact agent for more details.

Lot Size: 1.9 Acres

Abbotts Bridge Road is currently under construction by the Georgia Department of Transportation (GDOT) to widen the two-lane roadway to four lanes to accommodate the increased traffic volume. The project starts at Jones Bridge Road and extends to the Chattahoochee River, and includes landscaped medians and ten-foot-wide trails on both sides of the roadway. The bridge crossing at the Chattahoochee River will also be replaced with a wider bridge to accommodate the four lanes and sidewalk crossings.