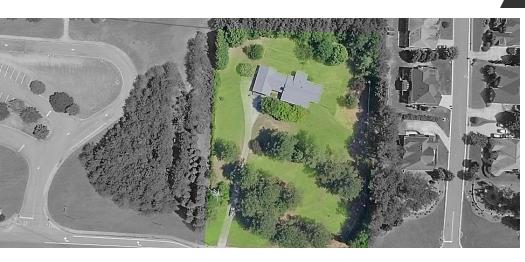

### **PROPERTY OVERVIEW**

Fantastic piece of land in prime location in John's Creek on Abbott's Bridge Rd. Great opportunity for a new development or a private estate. Nearby to great shopping and award-winning schools.

Excellent Location to Build a Home, potentially rezone to RES 5

Access available to sewer (at the road) and many other due diligence materials already addressed. Contact agent for more details.

Lot Size: 1.9 Acres

Zoning: AG1