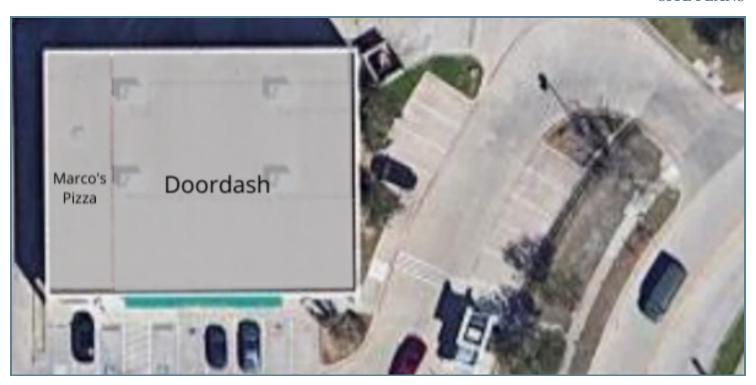

### **ADDITIONAL PHOTOS**

GARLAND, TX 75044

SITE PLANS

GARLAND, TX 75044

### **RENT ROLL**

| TENANT<br>NAME      | UNIT<br>NUMBER | UNIT<br>SIZE (SF) | LEASE<br>START | LEASE<br>END | ANNUAL<br>RENT | % OF<br>GLA | PRICE<br>PER SF/YR |
|---------------------|----------------|-------------------|----------------|--------------|----------------|-------------|--------------------|
| Marco's Pizza #3682 | 200            | 1,281             |                |              | \$0            | 17.55       | \$0.00             |
| DoorDash            | 100            | 6,018             |                |              | \$0            | 82.45       | \$0.00             |
| Totals/Averages     |                | 7,299             |                |              | \$0            |             | \$0.00             |