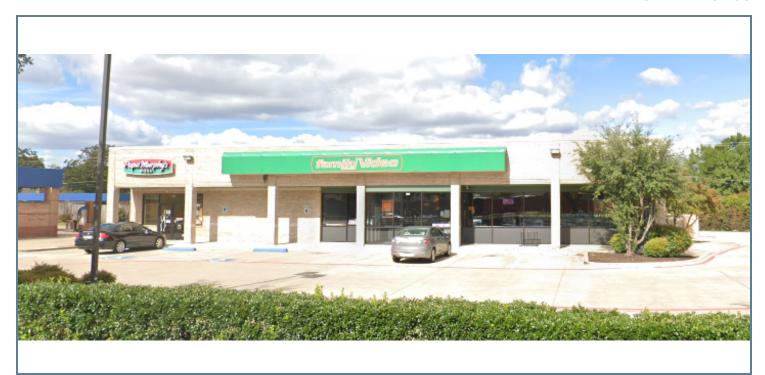

ire if Interested |            |  |  |  |
|------------------|------------|--------------------------------------------|------------|--|--|--|
| Number of Units: |            |                                            | 2          |  |  |  |
| Available SF:    |            |                                            |            |  |  |  |
| Building Size:   |            |                                            | 7,299 SF   |  |  |  |
| SPACES           | LEASE RATE | SPACE                                      | SPACE SIZE |  |  |  |
| DEMOGRAPHIC      | CS 1 MIL   | E 3 MILES                                  | 5 MILES    |  |  |  |
| Total Households | 5,145      | 37,732                                     | 99,376     |  |  |  |





GARLAND, TX 75044

### **ADDITIONAL PHOTOS**





GARLAND, TX 75044

SITE PLANS





GARLAND, TX 75044

### **RENT ROLL**

| TENANT<br>NAME      | UNIT<br>NUMBER | UNIT<br>SIZE (SF) | LEASE<br>START | LEASE<br>END | ANNUAL<br>RENT | % OF<br>GLA | PRICE<br>PER SF/YR |
|---------------------|----------------|-------------------|----------------|--------------|----------------|-------------|--------------------|
| Marco's Pizza #3682 | 200            | 1,281             |                |              | \$0            | 17.55       | \$0.00             |
| DoorDash            | 100            | 6,018             |                |              | \$0            | 82.45       | \$0.00             |
| Totals/Averages     |                | 7,299             |                |              | \$0            |             | \$0.00