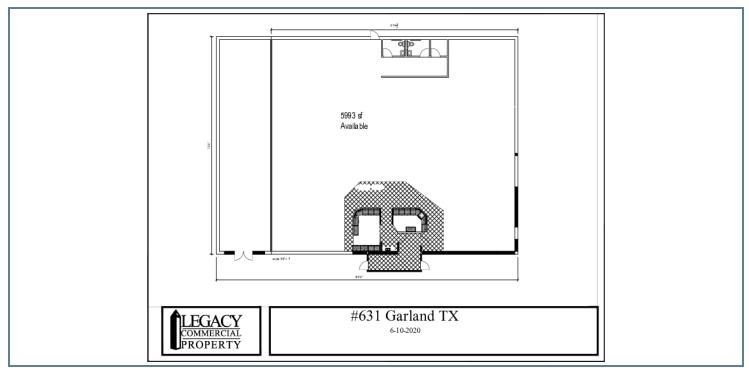

### **ADDITIONAL PHOTOS**

GARLAND, TX 75044

SITE PLANS

GARLAND, TX 75044

#### **OFFERING SUMMARY**

| Lease Rate:      |            | Currently Occupied   Inquire if Interested |            |  |  |  |
|------------------|------------|--------------------------------------------|------------|--|--|--|
| Number of Units: |            |                                            | 2          |  |  |  |
| Available SF:    |            |                                            |            |  |  |  |
| Building Size:   |            |                                            | 7,299 SF   |  |  |  |
| SPACES           | LEASE RATE | SPACE                                      | SPACE SIZE |  |  |  |
| DEMOGRAPHIC      | CS 1 MIL   | E 3 MILES                                  | 5 MILES    |  |  |  |
| Total Households | 5,145      | 37,732                                     | 99,376     |  |  |  |