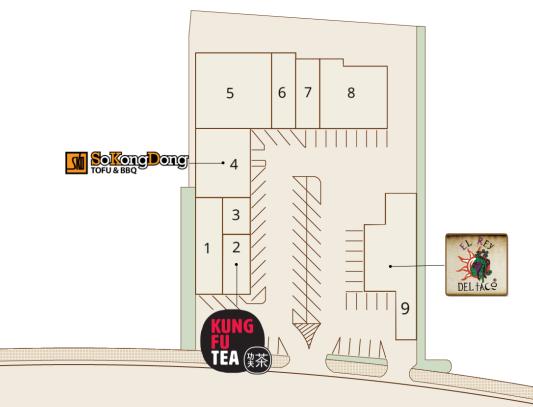

## **Pinetree West**

5280 Buford Highway, Doraville, GA 30340

**BUFORD HIGHWAY (U.S. HIGHWAY 23)** 

| SUITE | TENANT NAME                  | SIZE     |
|-------|------------------------------|----------|
| 1     | Kim's Pharmacy               | 1,575 SF |
| 2     | Kung Fu Tea                  | 950 SF   |
| 3     | Hey Girly Hair               | 475 SF   |
| 4     | So Kong Dong Tofu Restaurant | 2,800 SF |
| 5     | San Felipe Telemedicine      | 3,870 SF |
| 6     | Metro Upholstery Shop        | 1,200 SF |
| 7     | Total Insurance              | 1,100 SF |
| 8     | El Rey del Taco              | 3,200 SF |
| 9     | El Rey del Taco              | 3,752 SF |