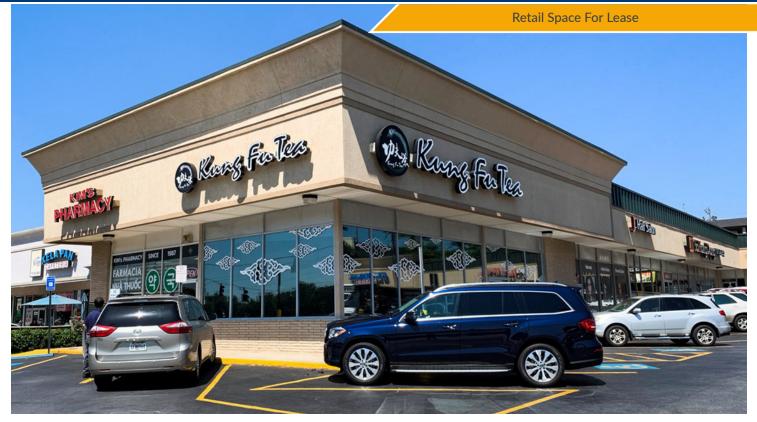

#### PROPERTY DESCRIPTION

Pinetree West includes an eclectic blend of popular restaurants and retailers, include award-winning El Rey Del Taco, Kung Fu Tea and So Kong Dong Tofu Restaurant.

Pinetree West is located directly across from Pinetree Plaza, 0.5 miles