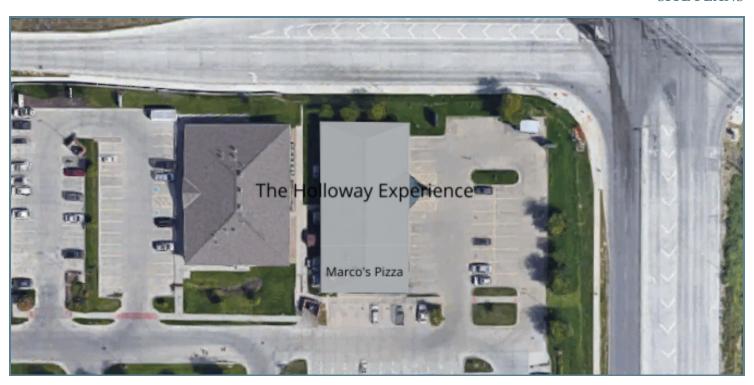

#### **ADDITIONAL PHOTOS**

OMAHA, NE 68118

SITE PLANS

#### **RENT ROLL**

| TENANT<br>NAME                              | UNIT<br>NUMBER | UNIT<br>SIZE (SF) | LEASE<br>START | LEASE<br>END | ANNUAL RENT | % OF<br>GLA      | PRICE<br>PER SF/YR |
|---------------------------------------------|----------------|-------------------|----------------|--------------|-------------|------------------|--------------------|
| Marco's Pizza #3527 The Holloway Experience | В              | 1,577<br>6,067    |                |              | \$0<br>\$0  | 20.63<br>79.37   | \$0.00<br>\$0.00   |
| Totals/Averages                             |                | 7,644             |                |              | \$0         | / <del>-</del> - | \$0.00             |