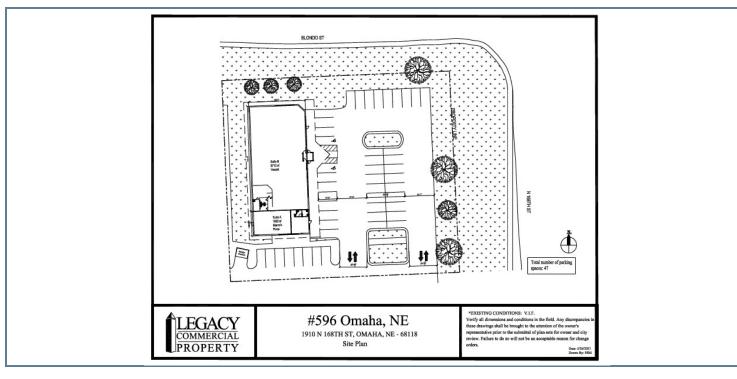

uire if<br>Interested |  |  |
|------------------|---------|--------|---------------|--------------------------------|--|--|
| Available SF:    |         |        |               |                                |  |  |
| Building Size:   |         |        |               | 7,644 SF                       |  |  |
| SPACES           | LEASE R | ATE    | SPACE SIZE    |                                |  |  |
| DEMOGRAPH        | ICS     | 1 MILE | 3 MILES       | 5 MILES                        |  |  |
| Total Househol   | ds      | 1,998  | 23,601        | 52,733                         |  |  |
| Total Population | า       | 5,982  | 65,614        | 145,041                        |  |  |



http:legacypro.com

OMAHA, NE 68118

#### **ADDITIONAL PHOTOS**







OMAHA, NE 68118

SITE PLANS





### OMAHA, NE 68118

#### **RENT ROLL**

| TENANT<br>NAME                              | UNIT<br>NUMBER | UNIT<br>SIZE (SF) | LEASE<br>START | LEASE<br>END | ANNUAL RENT | % OF<br>GLA      | PRICE<br>PER SF/YR |
|---------------------------------------------|----------------|-------------------|----------------|--------------|-------------|------------------|--------------------|
| Marco's Pizza #3527 The Holloway Experience | В              | 1,577<br>6,067    |                |              | \$0<br>\$0  | 20.63<br>79.37   | \$0.00<br>\$0.00   |
| Totals/Averages                             |                | 7,644             |                |              | \$0         | / <del>-</del> - | \$0.00             |