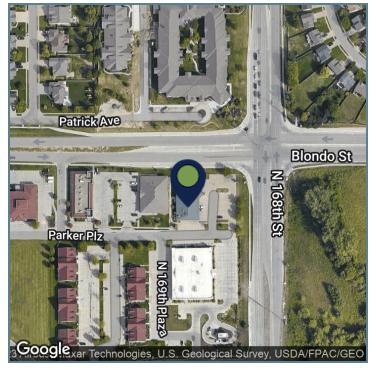

a showing.

#### **OFFERING SUMMARY**

| Lease Rate:      |         | Cu     | rrently Occup | ied   Inquire if<br>Interested |  |  |
|------------------|---------|--------|---------------|--------------------------------|--|--|
| Available SF:    |         |        |               |                                |  |  |
| Building Size:   |         |        |               | 7,644 SF                       |  |  |
| SPACES           | LEASE R | ATE    | SPACE SIZE    |                                |  |  |
| DEMOGRAPH        | ICS     | 1 MILE | 3 MILES       | 5 MILES                        |  |  |
| Total Househol   | ds      | 1,998  | 23,601        | 52,733                         |  |  |
| Total Population | า       | 5,982  | 65,614        | 145,041                        |  |  |



http:legacypro.com

OMAHA, NE 68118

#### **ADDITIONAL PHOTOS**







OMAHA, NE 68118

SITE PLANS





### OMAHA, NE 68118

#### **RENT ROLL**

| TENANT<br>NAME                              | UNIT<br>NUMBER | UNIT<br>SIZE (SF) | LEASE<br>START | LEASE<br>END | ANNUAL RENT | % OF<br>GLA      | PRICE<br>PER SF/YR |
|---------------------------------------------|----------------|-------------------|----------------|--------------|-------------|------------------|--------------------|
| Marco's Pizza #3527 The Holloway Experience | В              | 1,577<br>6,067    |                |              | \$0<br>\$0  | 20.63<br>79.37   | \$0.00<br>\$0.00   |
| Totals/Averages                             |                | 7,644             |                |              | \$0         | / <del>-<