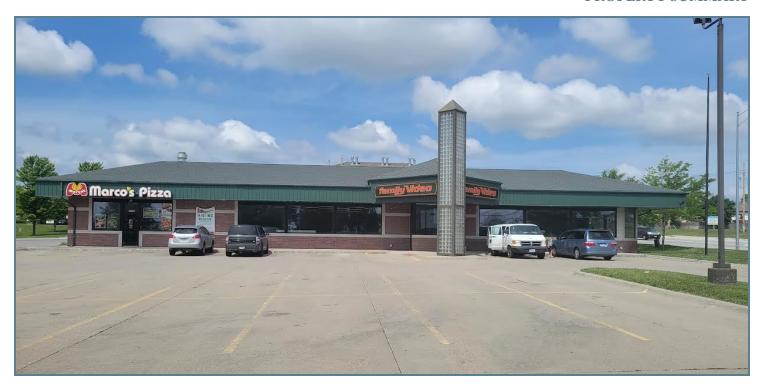

#### PROPERTY DESCRIPTION

Check out this exciting leasing opportunity at 1910 N 168th St, located in the heart of Omaha, NE. With its strategic location, this property is the perfect choice for businesses looking to establish and expand their presence within Omaha. Reach out to our team for further information and arrange a showing.

#### **OFFERING SUMMARY**

| Lease Rate:      |         | Cu     | rrently Occup | ied   Inquire if<br>Interested |  |  |
|------------------|---------|--------|---------------|--------------------------------|--|--|
| Available SF:    |         |        |               |                                |  |  |
| Building Size:   |         |        |               | 7,644 SF                       |  |  |
| SPACES           | LEASE R | ATE    | SPACE SIZE    |                                |  |  |
| DEMOGRAPH        | ICS     | 1 MILE | 3 MILES       | 5 MILES                        |  |  |
| Total Househol   | ds      | 1,998  | 23,601        | 52,733                         |  |  |
| Total Population | า       | 5,982  | 65,614        | 145,041                        |  |  |