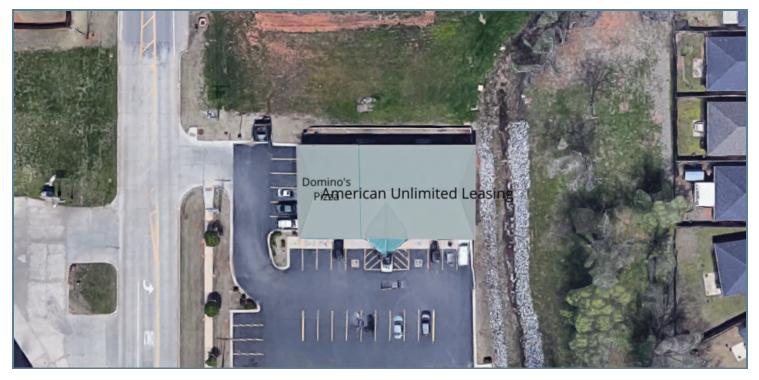

#### **SITE PLANS**

## 851 W HIGHWAY 152

MUSTANG, OK 73064

| TENANT<br>NAME             | UNIT<br>NUMBER | UNIT<br>SIZE (SF) | LEASE<br>START | LEASE<br>END | ANNUAL<br>RENT | % OF<br>GLA | PRICE<br>PER SF/YR |
|----------------------------|----------------|-------------------|----------------|--------------|----------------|-------------|--------------------|
| Domino's Pizza             | А              | 1,861             |                |              | \$0            | 38.15       | \$0.00             |
| American Unlimited Leasing | В              | 3,017             |                |              | \$0            | 61.85       | \$0.00             |
| Totals/Averages            |                | 4,878             |                |              | \$0            |             | \$0.00             |