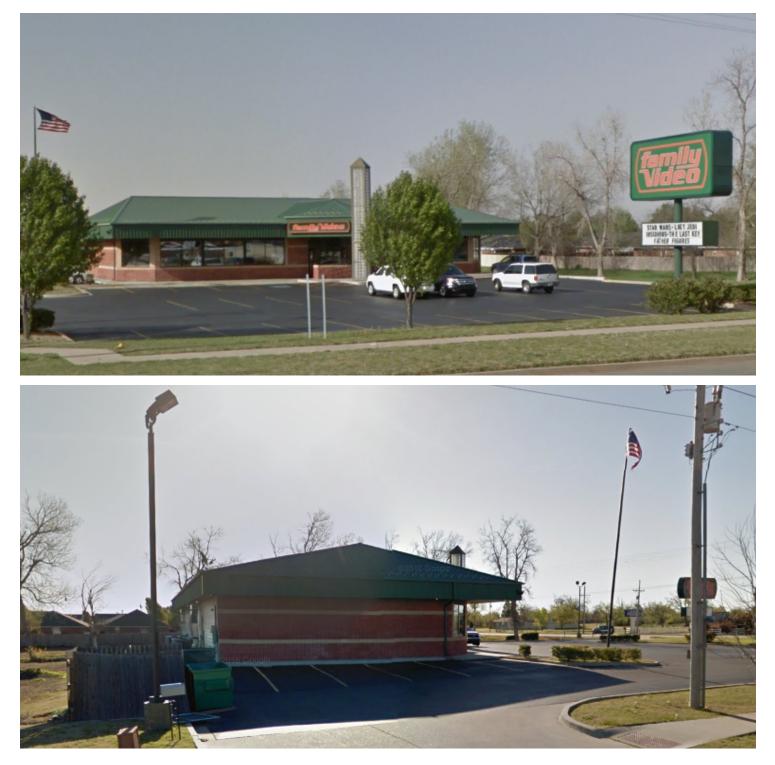

|        |                 | 2                               |  |  |
| Available SF:    |            |        |                 |                                 |  |  |
| Building Size:   |            |        |                 | 4,878 SF                        |  |  |
| SPACES           | LEASE RATE |        | SPACE SIZE      |                                 |  |  |
| DEMOGRAPI        | HICS       | 1 MILE | 3 MILES         | 5 MILES                         |  |  |
| Total Households |            | 2,105  | 7,003           | 14,507                          |  |  |



#### Presented By:

Legacy Commercial Property 847.904.9200 info@legacypro.com



209 Powell Place Brentwood, TN 37027 http:legacypro.com

### **851 W HIGHWAY 152** MUSTANG, OK 73064

#### **ADDITIONAL PHOTOS**



#### Presented By: Legacy Commercial Property 847.904.9200 info@legacypro.com



209 Powell Place Brentwood, TN 37027 http:legacypro.com

# 851 W HIGHWAY 152

MUSTANG, OK 73064

#### **SITE PLANS**





#### Presented By:

Legacy Commercial Property 847.904.9200 info@legacypro.com



209 Powell Place Brentwood, TN 37027 http:legacypro.com

## 851 W HIGHWAY 152

MUSTANG, OK 73064

| TENANT<br>NAME             | UNIT<br>NUMBER | UNIT<br>SIZE (SF) | LEASE<br>START | LEASE<br>END | ANNUAL<br>RENT | % OF<br>GLA | PRICE<br>PER SF/YR |
|----------------------------|----------------|-------------------|----------------|--------------|----------------|-------------|--------------------|
| Domino's Pizza             | А              | 1,861             |                |              | \$0