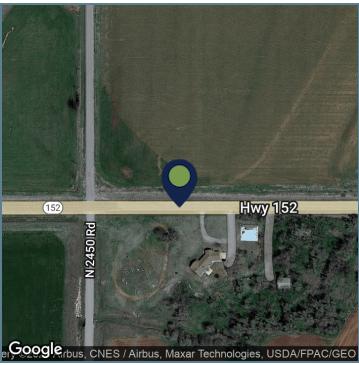

ate:      |            | (      | Currently Occup | bied   Inquire if<br>Interested |  |  |
|------------------|------------|--------|-----------------|---------------------------------|--|--|
| Number of Units: |            |        |                 | 2                               |  |  |
| Available SF:    |            |        |                 |                                 |  |  |
| Building Size:   |            |        |                 | 4,878 SF                        |  |  |
| SPACES           | LEASE RATE |        | SPACE SIZE      |                                 |  |  |
| DEMOGRAPI        | HICS       | 1 MILE | 3 MILES         | 5 MILES                         |  |  |
| Total Households |            | 2,105  | 7,003           | 14,507                          |  |  |



#### Presented By:

Legacy Commercial Property 847.904.9200 info@legacypro.com



209 Powell Place Brentwood, TN 37027 http:legacypro.com

### **851 W HIGHWAY 152** MUSTANG, OK 73064

#### **ADDITIONAL PHOTOS**



#### Presented By: Legacy Commercial Property 847.904.9200 info@legacypro.com



209 Powell Place Brentwood, TN 37027 http:legacypro.com

# 851 W HIGHWAY 152

MUSTANG, OK 73064

#### **SITE PLANS**





#### Presented By:

Legacy Commercial Property 847.904.9200 info@legacypro.com



209 Powell Place Brentwood, TN 37027 http:legacypro.com

## 851 W HIGHWAY 152

MUSTANG, OK 73064

| TENANT<br>NAME             | UNIT<br>NUMBER | UNIT<br>SIZE (SF) | LEASE<br>START | LEASE<br>END | ANNUAL<br>RENT | % OF<br>GLA | PRICE<br>PER SF/YR |
|----------------------------|----------------|--