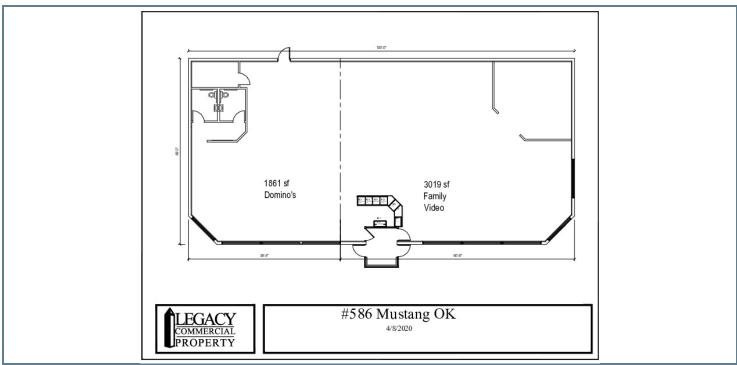

#### **SITE PLANS**

## 851 W HIGHWAY 152

MUSTANG, OK 73064

| TENANT<br>NAME             | UNIT<br>NUMBER | UNIT<br>SIZE (SF) | LEASE<br>START | LEASE<br>END | ANNUAL<br>RENT | % OF<br>GLA | PRICE<br>PER SF/YR |
|----------------------------|----------------|-------------------|----------------|--------------|----------------|-------------|--------------------|
| Domino's Pizza             | А              | 1,861             |                |              | \$0            | 38.15       | \$0.00             |
| American Unlimited Leasing | В              | 3,017             |                |              | \$0            | 61.85       | \$0.00             |
| Totals/Averages            |                | 4,878             |                |              | \$0            |             | \$0.00             |