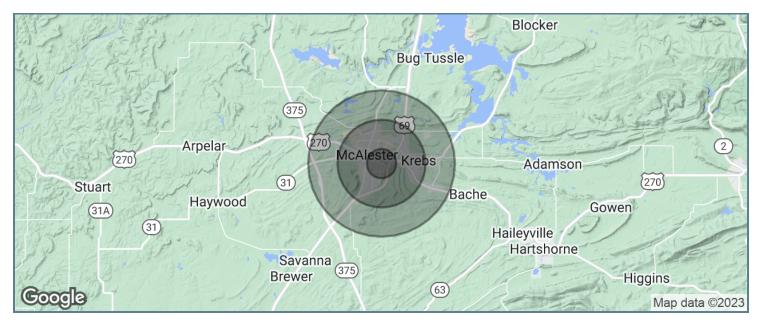

#### **DEMOGRAPHICS MAP & REPORT**

| POPULATION          | 1 MILE    | 3 MILES  | 5 MILES  |
|---------------------|-----------|----------|----------|
| Total population    | 3,960     | 16,038   | 24,306   |
| Median age          | 42.9      | 41.1     | 39.9     |
| Median age (Male)   | 40.4      | 38.7     | 37.6     |
| Median age (Female) | 45.6      | 44.0     | 43.7     |
| HOUSEHOLDS & INCOME | 1 MILE    | 3 MILES  | 5 MILES  |
| Total households    | 1,791     | 7,000    | 9,713    |
| # of persons per HH | 2.2       | 2.3      | 2.5      |
| Average HH income   | \$59,554  | \$52,077 | \$50,294 |
| Average house value | \$176,308 | \$93,198 | \$93,235 |

\* Demographic data derived from 2020 ACS - US Census

LEGACY COMMERCIAL PROPERTY

209 Powell Place Brentwood, TN 37027 http:legacypro.com