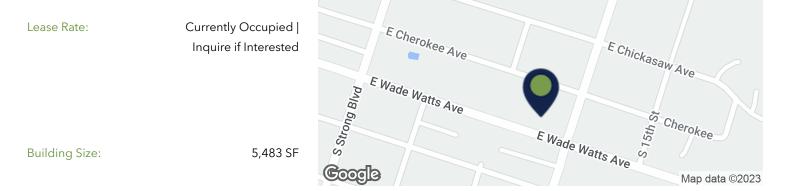

#### LEASE INFORMATION

|                       |                                    |         | <b>-</b> |                                               |      | NI (11      |
|-----------------------|------------------------------------|---------|----------|-----------------------------------------------|------|-------------|
| Lease Type:           | -                                  | Lease   | lerm:    |                                               |      | Negotiable  |
| Total Space:          | -                                  | Lease F | Rate:    | Currently Occupied   Inquire if<br>Interested |      |             |
| AVAILABLE SPACES      |                                    |         |          |                                               |      |             |
| SUITE                 | TENANT                             |         | SIZE     | TYPE                                          | RATE | DESCRIPTION |
| 1309 E Wade Watts Ave | McAlester Regional Healthcare Auth | ority   | 5,483 SF | NNN                                           | -    |             |