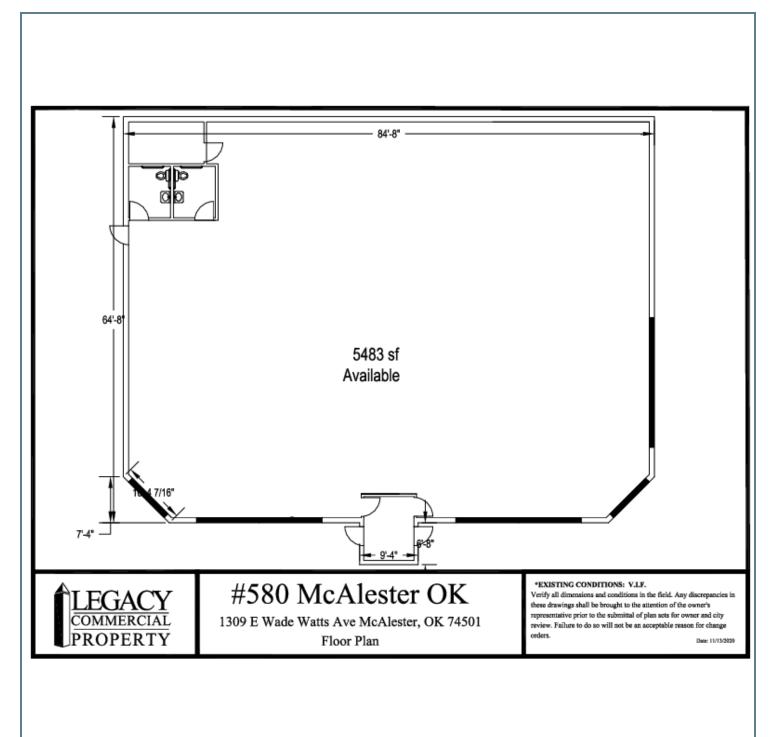

#### **FLOOR PLANS**

#### LEASE INFORMATION

|                       |                                    |         | <b>-</b> |                                               |      | NI (11      |
|-----------------------|------------------------------------|---------|----------|-----------------------------------------------|------|-------------|
| Lease Type:           | -                                  | Lease   | lerm:    |                                               |      | Negotiable  |
| Total Space:          | -                                  | Lease F | Rate:    | Currently Occupied   Inquire if<br>Interested |      |             |
| AVAILABLE SPACES      |                                    |         |          |                                               |      |             |
| SUITE                 | TENANT                             |         | SIZE     | TYPE                                          | RATE | DESCRIPTION |
| 1309 E Wade Watts Ave | McAlester Regional Healthcare Auth | ority   | 5,483 SF | NNN                                           | -    |             |