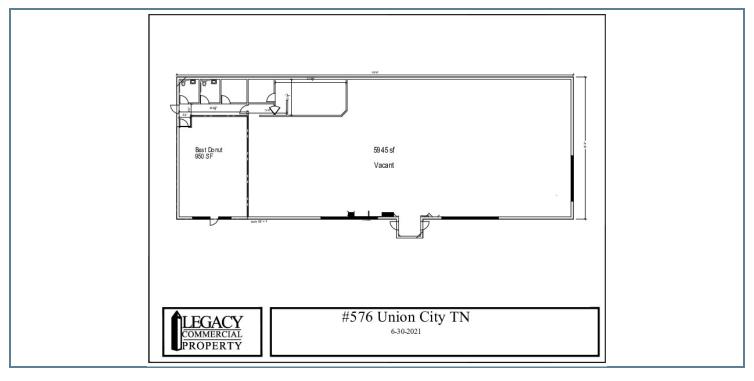

#### SITE PLANS

### **RENT ROLL**

| TENANT<br>NAME        | UNIT<br>NUMBER | UNIT<br>SIZE (SF) | LEASE<br>START | LEASE<br>END | ANNUAL<br>RENT | % OF<br>GLA | PRICE<br>PER SF/YR |
|-----------------------|----------------|-------------------|----------------|--------------|----------------|-------------|--------------------|
| Best Donut            | 1              | 950               |                |              | \$0            | 13.78       | \$0.00             |
| Star Physical Therapy | 2              | 5,945             |                |              | \$0            | 86.22       | \$0.00             |
| Totals/Averages       |                | 6,895             |                |              | \$0            |             | \$0.00             |