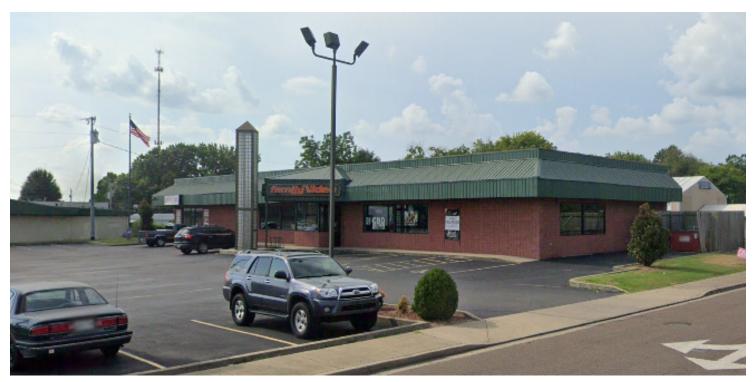

---|--------|-------------|------------------------------------|--|--|--|
| Number of Un     | its:  |        | 2           |                                    |  |  |  |
| Available SF:    |       |        |             |                                    |  |  |  |
| Building Size:   |       |        |             | 6,895 SF                           |  |  |  |
| SPACES           | LEASI | E RATE | SPACE SIZE  |                                    |  |  |  |
| DEMOGRAPI        | HICS  | 1 MIL  | E 3 MIL     | ES 5 MILES                         |  |  |  |
| Total Households |       | 424    | 3,944       | 6,396                              |  |  |  |



209 Powell Place Brentwood, TN 37027 http:legacypro.com

LEGACY

COMMERCIAL PROPERTY

UNION CITY, TN 38261

### **ADDITIONAL PHOTOS**







UNION CITY, TN 38261

#### SITE PLANS





### UNION CITY, TN 38261

### **RENT ROLL**

| TENANT<br>NAME        | UNIT<br>NUMBER | UNIT<br>SIZE (SF) | LEASE<br>START | LEASE<br>END | ANNUAL<br>RENT | % OF<br>GLA | PRICE<br>PER SF/YR |
|-----------------------|----------------|-------------------|----------------|--------------|----------------|-------------|--------------------|
| Best Donut            | 1              | 950               |                |              | \$0            | 13.78       | \$0.00             |
| Star Physical Therapy | 2              | 5,945             |                |              | \$0            | 86.22       | \$0.00             |
| Totals/Averages       |                | 6,895             |                |              | \$0            |