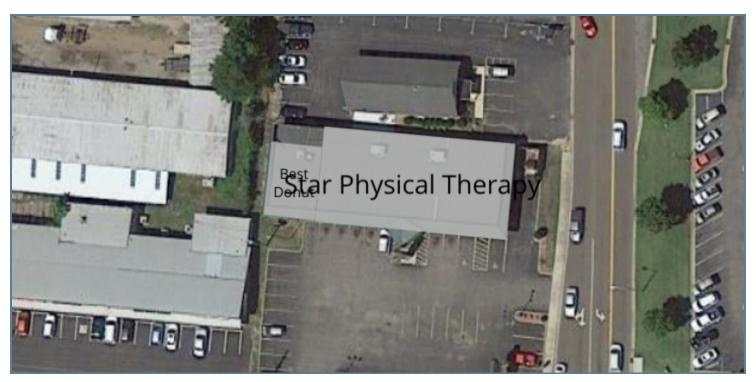

#### SITE PLANS

### **RENT ROLL**

| TENANT<br>NAME        | UNIT<br>NUMBER | UNIT<br>SIZE (SF) | LEASE<br>START | LEASE<br>END | ANNUAL<br>RENT | % OF<br>GLA | PRICE<br>PER SF/YR |
|-----------------------|----------------|-------------------|----------------|--------------|----------------|-------------|--------------------|
| Best Donut            | 1              | 950               |                |              | \$0            | 13.78       | \$0.00             |
| Star Physical Therapy | 2              | 5,945             |                |              | \$0            | 86.22       | \$0.00             |
| Totals/Averages       |                | 6,895             |                |              | \$0            |             | \$0.00             |