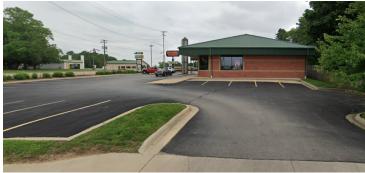

### **ADDITIONAL PHOTOS**

1005 GALENA AVE., FREEPORT, IL 61032

#### PROPERTY DESCRIPTION

Legacy Commercial Property has commercial real estate available at 1005 W GALENA AVE in Freeport, IL. This well-managed retail or office space has 8,740 SF multi-tenant building on the SE corner of W Galena Ave & N Harlem Ave. The building is in a wellestablished area with excellent on-site parking, over 40 spaces. The 8,740 SF building sits near the heart of the Freeport business district and is ready for its next generation of retail. This property is a well-known retail staple of the Freeport community for years and offers landmark recognition & captivating signage. Give our Stephenson County commercial leasing agents a call at (847) 904-9200 or fill out our contact form to learn more about this available property. This is the perfect opportunity to grow your business' footprint on the SE corner of W Galena Ave & N Harlem Ave.