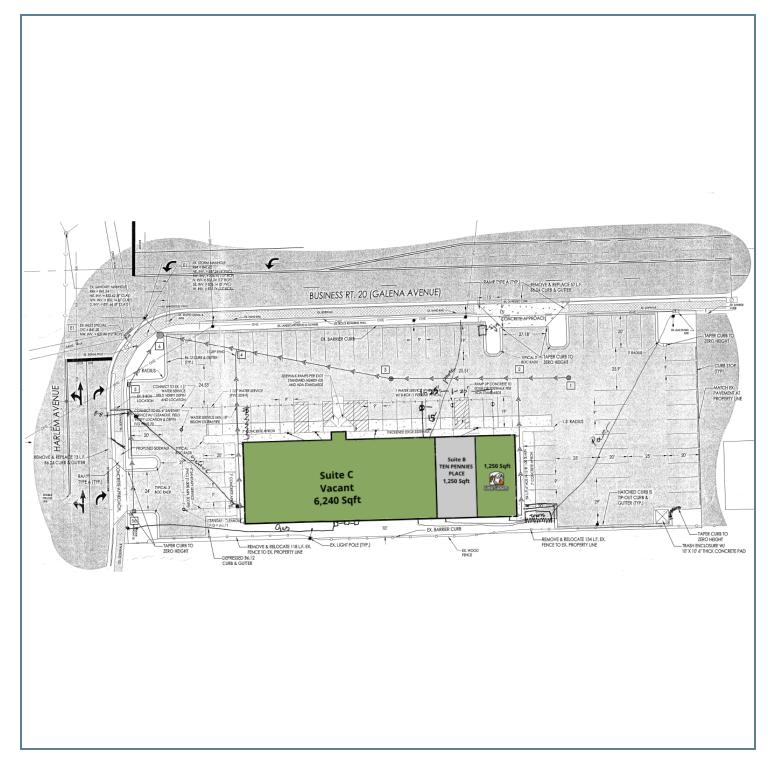

#### **SITE PLANS**

1005 GALENA AVE., FREEPORT, IL 61032

#### PROPERTY DESCRIPTION

Legacy Commercial Property has commercial real estate available at 1005 W GALENA AVE in Freeport, IL. This well-managed retail or office space has 8,740 SF multi-tenant building on the SE corner of W Galena Ave & N Harlem Ave. The building is in a wellestablished area with excellent on-site parking, over 40 spaces. The 8,740 SF building sits near the heart of the Freeport business district and is ready for its next generation of retail. This property is a well-known retail staple of the Freeport community for years and offers landmark recognition & captivating signage. Give our Stephenson County commercial leasing agents a call at (847) 904-9200 or fill out our contact form to learn more about this available property. This is the perfect opportunity to grow your business' footprint on the SE corner of W Galena Ave & N Harlem Ave.