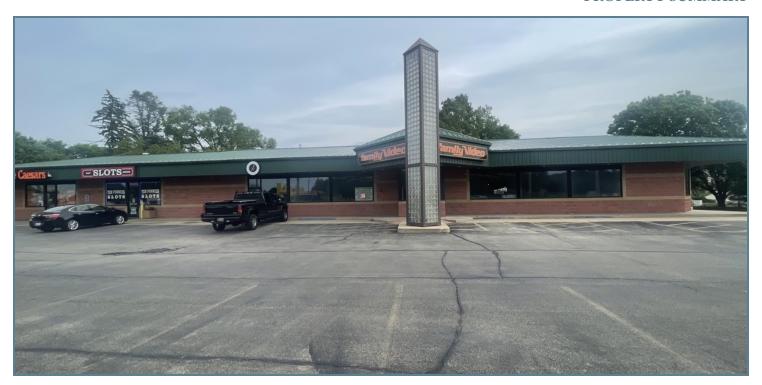

#### PROPERTY DESCRIPTION

Legacy Commercial Property has commercial real estate available at 1005 W GALENA AVE in Freeport, IL. This well-managed retail or office space has 8,740 SF multi-tenant building on the SE corner of W Galena Ave & N Harlem Ave. The building is in a wellestablished area with excellent on-site parking, over 40 spaces. The 8,740 SF building sits near the heart of the Freeport business district and is ready for its next generation of retail. This property is a well-known retail staple of the Freeport community for years and offers landmark recognition & captivating signage. Give our Stephenson County commercial leasing agents a call at (847) 904-9200 or fill out our contact form to learn more about this available property. This is the perfect opportunity to grow your business' footprint on the SE corner of W Galena Ave & N Harlem Ave.