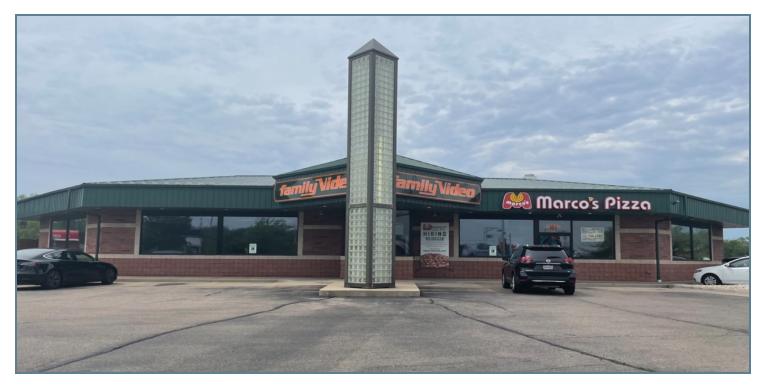

1950 CENTER AVE., JANESVILLE, WI 53546

#### PROPERTY DESCRIPTION

on the northwest corner of Bridge St and Old State Hwy 770