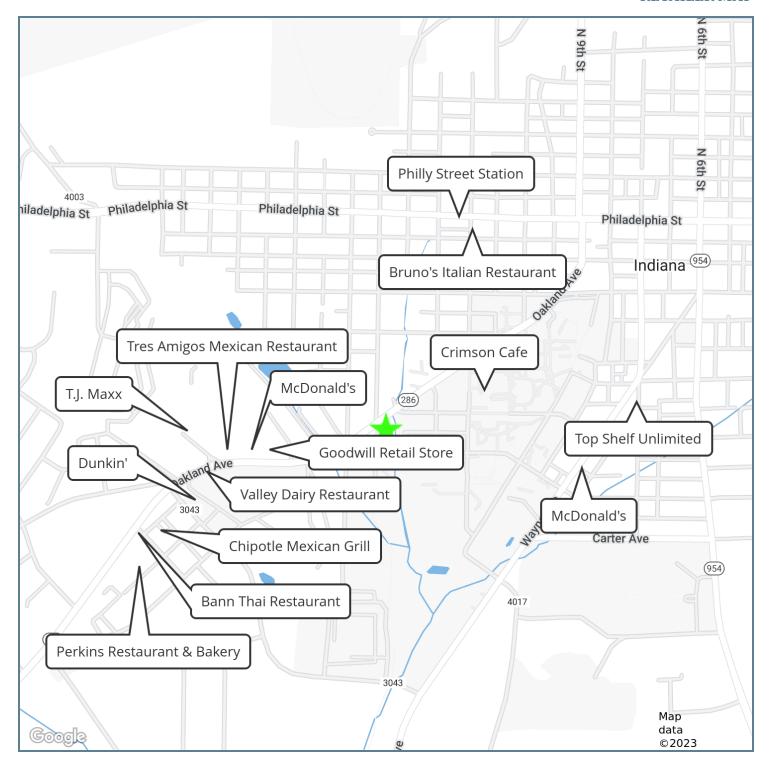

| Negotiable |
|-------------------|-----------|----------|------------|
| Available SF:     |           |          | 6,000 SF   |
| Building Size:    |           |          | 6,012 SF   |
| SPACES            | LEASE RA  | ATE SPA  | ACE SIZE   |
| 1235 Oakland Ave. | Negotiabl | e 6,0    | 00 SF      |
| DEMOGRAPHICS      | 1 MILE    | 3 MILES  | 5 MILES    |
| Total Households  | 5,243     | 11,492   | 15,144     |
| Total Population  | 12,971    | 24,044   | 32,249     |
| Average HH Income | \$42,667  | \$54,169 | \$57,059   |
|                   |           |          |            |





1235 OAKLAND AVE., INDIANA, PA 15701

### **ADDITIONAL PHOTOS**







1235 OAKLAND AVE., INDIANA, PA 15701

### **SITE PLANS**





1235 OAKLAND AVE., INDIANA, PA 15701

### **RETAILER MAP**