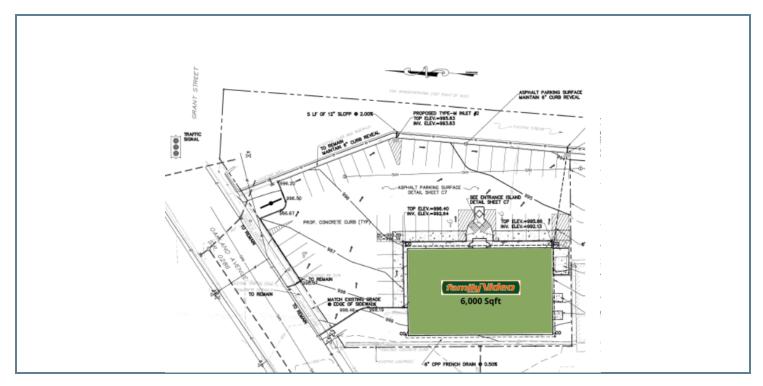

### **OFFERING SUMMARY**

| Lease Rate:       |           |          | Negotiable |
|-------------------|-----------|----------|------------|
| Available SF:     |           |          | 6,000 SF   |
| Building Size:    |           |          | 6,012 SF   |
| SPACES            | LEASE RA  | ATE SPA  | ACE SIZE   |
| 1235 Oakland Ave. | Negotiabl | e 6,0    | 00 SF      |
| DEMOGRAPHICS      | 1 MILE    | 3 MILES  | 5 MILES    |
| Total Households  | 5,243     | 11,492   | 15,144     |
| Total Population  | 12,971    | 24,044   | 32,249     |
| Average HH Income | \$42,667  | \$54,169 | \$57,059   |
|                   |           |          |            |





1235 OAKLAND AVE., INDIANA, PA 15701

### **ADDITIONAL PHOTOS**







1235 OAKLAND AVE., INDIANA, PA 15701

### **SITE PLANS**





1235 OAKLAND AVE., INDIANA, PA 15701

### **RETAILER MAP**