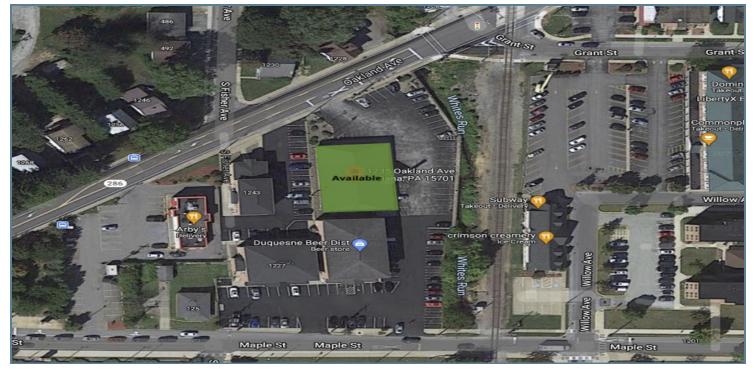

### **OFFERING SUMMARY**

| Lease Rate:       |           |          | Negotiable |
|-------------------|-----------|----------|------------|
| Available SF:     |           |          | 6,000 SF   |
| Building Size:    |           |          | 6,012 SF   |
| SPACES            | LEASE RA  | ATE SPA  | ACE SIZE   |
| 1235 Oakland Ave. | Negotiabl | e 6,0    | 00 SF      |
| DEMOGRAPHICS      | 1 MILE    | 3 MILES  | 5 MILES    |
| Total Households  | 5,243     | 11,492   | 15,144     |
| Total Population  | 12,971    | 24,044   | 32,249     |
| Average HH Income | \$42,667  | \$54,169 | \$57,059   |
|                   |           |          |            |





1235 OAKLAND AVE., INDIANA, PA 15701

### **ADDITIONAL PHOTOS**







1235 OAKLAND AVE., INDIANA, PA 15701

### **SITE PLANS**





1235 OAKLAND AVE., INDIANA, PA 15701

### **RETAILER MAP**