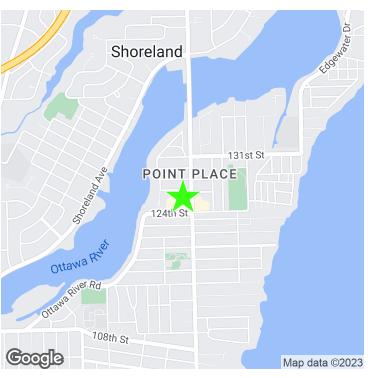

5235 N. SUMMIT ST., TOLEDO, OH 43611

#### **EXECUTIVE SUMMARY**





### **OFFERING SUMMARY**

Available SF:

1,776 - 18,332 SF

### PROPERTY OVERVIEW

Strong visibility on the northwest corner of Summit St and 124th St with up to 18,332 Sq Ft available

Building Size: 18,332 SF

Purchase Price \$999,999

5235 N. SUMMIT ST., TOLEDO, OH 43611

## **ADDITIONAL PHOTOS**





5235 N. SUMMIT ST., TOLEDO, OH 43611

#### **LOCATION MAP**



5235 N. SUMMIT ST., TOLEDO, OH 43611

#### **DEMOGRAPHICS MAP & REPORT**



| POPULATION          | 1 MILE    | 3 MILES  | 5 MILES  |
|---------------------|-----------|----------|----------|
| Total population    | 9,011     | 21,321   | 77,619   |
| Median age          | 40.5      | 38.7     | 37.0     |
| Median age (Male)   | 40.2      | 37.6     | 35.7     |
| Median age (Female) | 40.8      | 38.9     | 38.4     |
| HOU