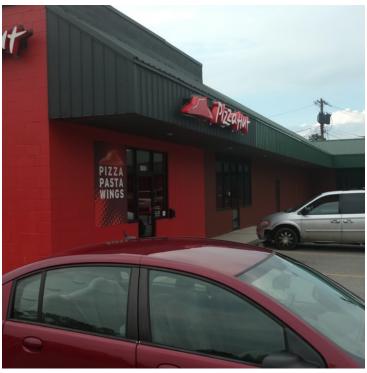

5235 N. SUMMIT ST., TOLEDO, OH 43611

#### **EXECUTIVE SUMMARY**





### **OFFERING SUMMARY**

Available SF:

1,776 - 18,332 SF

### PROPERTY OVERVIEW

Strong visibility on the northwest corner of Summit St and 124th St with up to 18,332 Sq Ft available

Building Size: 18,332 SF

Purchase Price \$999,999

5235 N. SUMMIT ST., TOLEDO, OH 43611

## **ADDITIONAL PHOTOS**





5235 N. SUMMIT ST., TOLEDO, OH 43611

#### **LOCATION MAP**



5235 N. SUMMIT ST., TOLEDO, OH 43611

#### **DEMOGRAPHICS MAP & REPORT**



| POPULATION          | 1 MILE    | 3 MILES  | 5 MILES  |
|---------------------|-----------|----------|----------|
| Total population    | 9,011     | 21,321   | 77,619   |
| Median age          | 40.5      | 38.7     | 37.0     |
| Median age (Male)   | 40.2      | 37.6     | 35.7     |
| Median age (Female) | 40.8      | 38.9     | 38.4     |
| HOUSEHOLDS & INCOME | 1 MILE    | 3 MILES  | 5 MILES  |
| Total households    | 4,193     | 9,584    | 38,048   |
| # of persons per HH | 2.1       | 2.2      | 2.0      |
| Average HH income   | \$62,288  | \$53,569 | \$42,509 |
| Average house value | \$103,861 | \$92,852 | \$75,530 |

<sup>\*</sup> Demogr