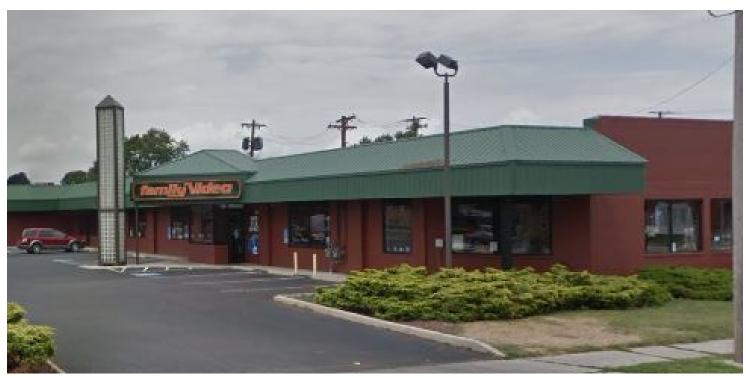

5235 N. SUMMIT ST., TOLEDO, OH 43611

#### **EXECUTIVE SUMMARY**





### **OFFERING SUMMARY**

Available SF:

1,776 - 18,332 SF

### PROPERTY OVERVIEW

Strong visibility on the northwest corner of Summit St and 124th St with up to 18,332 Sq Ft available

Building Size: 18,332 SF

Purchase Price \$999,999

5235 N. SUMMIT ST., TOLEDO, OH 43611

## **ADDITIONAL PHOTOS**





5235 N. SUMMIT ST., TOLEDO, OH 43611

#### **LOCATION MAP**



5235 N. SUMMIT ST., TOLEDO, OH 43611

#### **DEMOGRAPHICS MAP & REPORT**



| POPULATION          | 1 MILE    | 3 MILES  | 5 MILES  |
|---------------------|-----------|----------|----------|
| Total population    | 9,011     | 21,321   | 77,619   |
| Median age          | 40.5      | 38.7     | 37.0     |
| Median age (Male)   | 40.2      | 37.6     | 35.7     |
| Median age (Female) | 40.8      | 38.9     | 38.4     |
| HOUSEHOLDS & INCOME | 1 MILE    | 3 MILES  | 5 MILES  |
| Total households    | 4,193     | 9,584    | 38,048   |
| # of persons per HH | 2.1       | 2.2      | 2.0      |
| Average HH income   | \$62,288  | \$53,569 | \$42,509 |
| Average house value | \$103,861 | \$92,852 | \$75,530 |

<sup>\*</sup> Demo