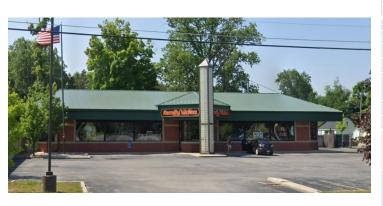

#### **PROPERTY OVERVIEW**

Check out this exciting leasing opportunity at 3606 EAST STATE STREET, located in the heart of Fort Wayne, IN. With its strategic location, this property is the perfect choice for businesses looking to establish and expand their presence within Fort Wayne. Reach out to our team for further information and arrange a showing.

| Lease Rate: | Currently Occupied    |  |  |  |
|-------------|-----------------------|--|--|--|
|             | Inquire if Interested |  |  |  |

Building Size:

6,057 SF

Presented By: Legacy Commercial Property 847.904.9200 info@legacypro.com