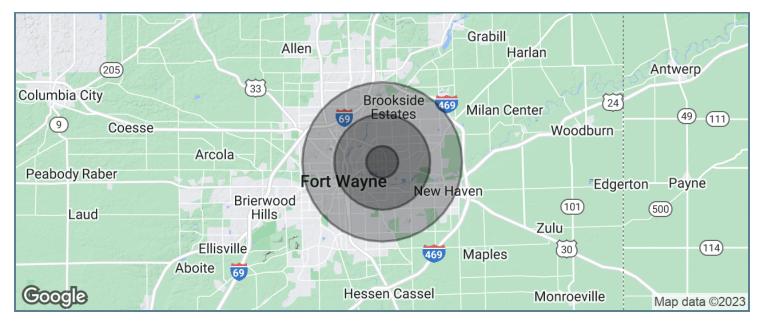

### **DEMOGRAPHICS MAP & REPORT**

| POPULATION          | 1 MILE   | 3 MILES   | 5 MILES  |  |
|---------------------|----------|-----------|----------|--|
| Total population    | 11,076   | 73,335    | 196,925  |  |
| Median age          | 36.1     | 33.8      | 33.3     |  |
| Median age (Male)   | 36.0     | 32.5      | 31.4     |  |
| Median age (Female) | 36.4     | 35.3      | 35.0     |  |
| HOUSEHOLDS & INCOME | 1 MILE   | 3 MILES   | 5 MILES  |  |
| Total households    | 4,550    | 30,603    | 78,263   |  |
| # of persons per HH | 2.4      | 2.4       | 2.5      |  |
| Average HH income   | \$44,061 | \$48,523  | \$48,493 |  |
| Average house value | \$94,382 | \$102,558 | \$97,411 |  |