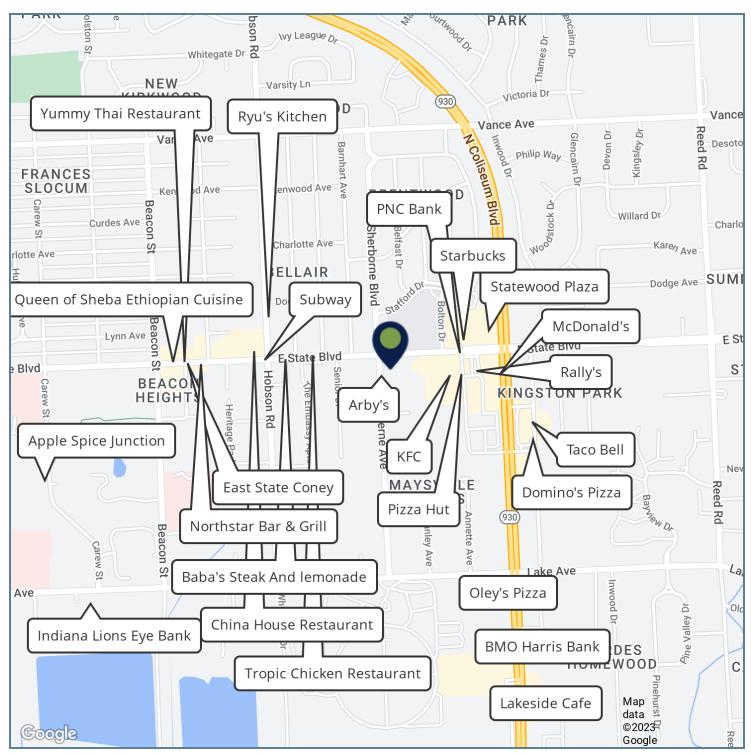

|  |  |
|------------------------|----------------|-------------|-------------|------|-----------------------------------------------|--|--|
| Total Space: -         |                | Lease Rate: | Lease Rate: |      | Currently Occupied   Inquire if<br>Interested |  |  |
| AVAILABLE SPACES       |                |             |             |      |                                               |  |  |
| SUITE                  | TENANT         | SIZE        | TYPE        | RATE | DESCRIPTION                                   |  |  |
| 3606 EAST STATE STREET | DoorDash FWN-1 | 6,057 SF    | NNN         | -    | -                                             |  |  |

Presented By:

Legacy Commercial Property 847.904.9200 info@legacypro.com



### FORT WAYNE, IN 46805

**RETAILER MAP** 



#### Presented By:

**Legacy Commercial Property** 847.904.9200 info@legacypro.com



FORT WAYNE, IN 46805



#### Presented By:

Legacy Commercial Property 847.904.9200 info@legacypro.com



FORT WAYNE, IN 46805

**SITE PLAN** 



#### **Presented By:**

Legacy Commercial Property 847.904.9200 info@legacypro.com 209 Powell Place Brentwood, TN 37027

http:legacypro.com

LEGACY

FORT WAYNE, IN 46805

#### **LOCATION MAPS**



Presented By: Legacy Commercial Property 847.904.9200 info@legacypro.com



### FORT WAYNE, IN 46805

### **DEMOGRAPHICS MAP & REPORT**



| POPULATION          | 1 MILE   | 3 MILES   | 5 MILES  |  |
|---------------------|----------|-----------|----------|--|
| Total population    | 11,076   | 73,335    | 196,925  |  |
| Median age          | 36.1     | 33.8      |