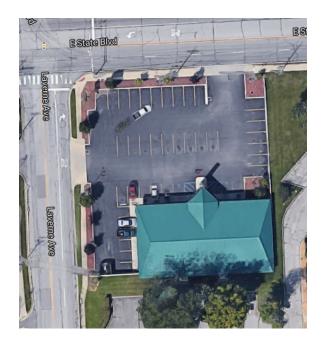

#### **PROPERTY OVERVIEW**

Check out this exciting leasing opportunity at 3606 EAST STATE STREET, located in the heart of Fort Wayne, IN. With its strategic location, this property is the perfect choice for businesses looking to establish and expand their presence within Fort Wayne. Reach out to our team for further information and arrange a showing.

#### **ADDITIONAL PHOTOS**

Presented By:

Legacy Commercial Property 847.904.9200 info@legacypro.com

FORT WAYNE, IN 46805

**PLANS** 