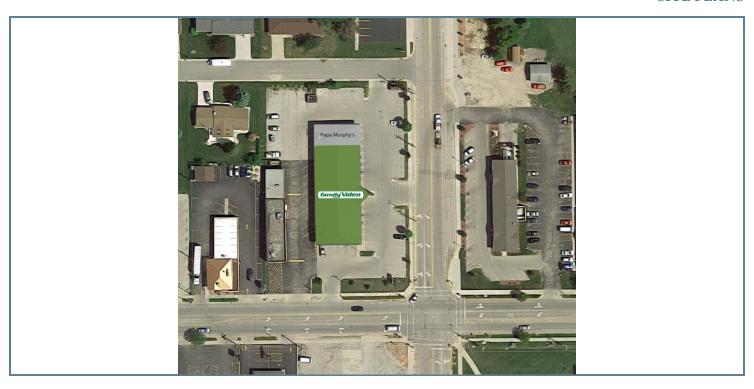

#### PROPERTY DESCRIPTION

Strong visibility on the northwest corner of Eastern Ave and N Highland Ave with up to 7093 Sq Ft available

#### LOCATION DESCRIPTION

Legacy Commercial Property has commercial real estate available at 1610 EASTERN AVE in Plymouth, WI. This well-managed retail or office space has strong visibility on the NW corner of Eastern Ave & N Highland Ave with great accessibility of ingress & egress on three sides. The building is in a well-established area with great on-site parking, over 40 spaces. The 8,550 SF building sits near the heart of the Plymouth business district and is ready for its next generation of retail. This property is a well-known retail staple of the Plymouth community for years and offers landmark recognition & captivating signage. Give our Sheboygan County commercial leasing agents a call at (847) 904-9200 or fill out our contact form to learn more about this available property. This is the perfect opportunity to grow your business' footprint on the NW corner of Eastern Ave & N Highland Ave.

### **ADDITIONAL PHOTOS**

1610 EASTERN AVE., PLYMOUTH, WI 53073