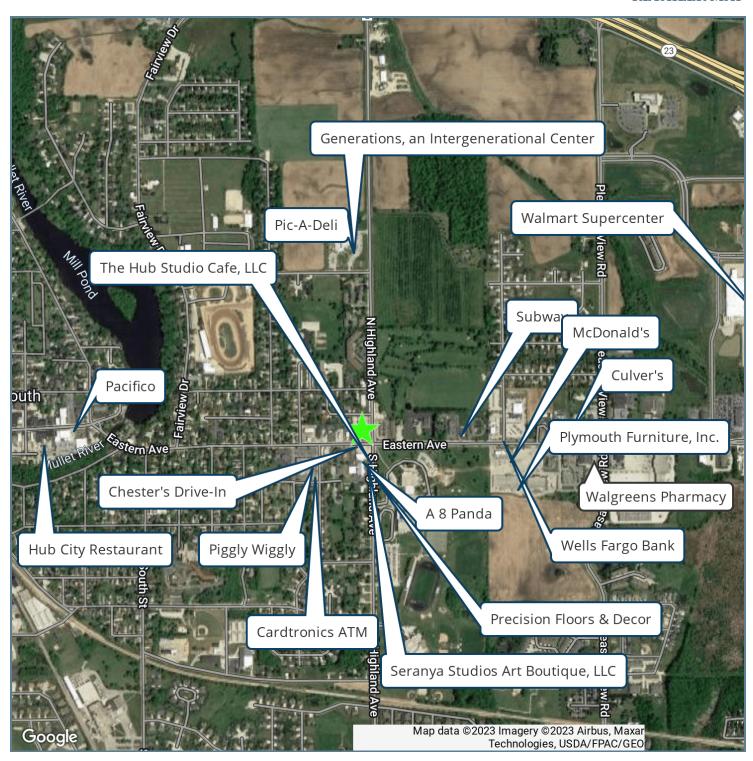

---|----------------|----------------|--------------|
| А        | Vacant         | 7,093 SF | 82.54%           | -                    | -              | -                   | -              | -              | -            |
| В        | Papa Murphys   | 1,500 SF | 17.46%           | -                    | -              | -                   | -              | -              | -            |
| TOTALS   |                | 8,593 SF | 100%             | \$0.00               | \$0            | \$0.00              | \$0            |                |              |
| AVERAGES |                | 4,297 SF | 50%              | \$NAN                | \$NAN          | \$NAN               | \$NAN          |                |              |

1610 EASTERN AVE., PLYMOUTH, WI 53073

### **RETAILER MAP**