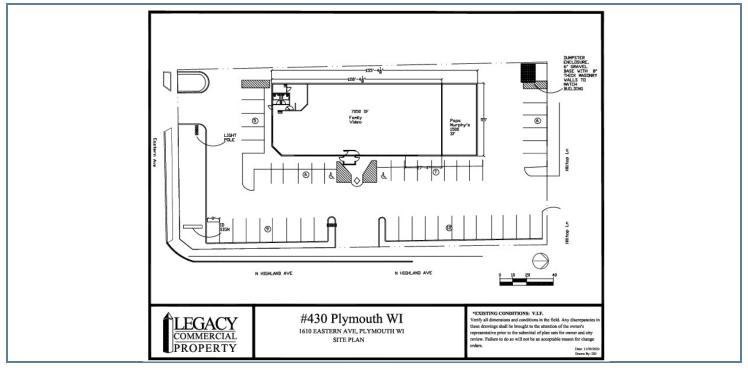

eat accessibility of ingress & egress on three sides. The building is in a well-established area with great on-site parking, over 40 spaces. The 8,550 SF building sits near the heart of the Plymouth business district and is ready for its next generation of retail. This property is a well-known retail staple of the Plymouth community for years and offers landmark recognition & captivating signage. Give our Sheboygan County commercial leasing agents a call at (847) 904-9200 or fill out our contact form to learn more about this available property. This is the perfect opportunity to grow your business' footprint on the NW corner of Eastern Ave & N Highland Ave.

1610 EASTERN AVE., PLYMOUTH, WI 53073

### **ADDITIONAL PHOTOS**







1610 EASTERN AVE., PLYMOUTH, WI 53073

### **SITE PLANS**





### 1610 EASTERN AVE., PLYMOUTH, WI 53073

### **RENT ROLL**

| SUITE    | TENANT<br>NAME | SIZE SF  | % OF<br>BUILDING | PRICE / SF /<br>YEAR | MARKET<br>RENT | MARKET<br>RENT / SF | ANNUAL<br>RENT | LEASE<br>START | LEASE<br>END |
|----------|----------------|----------|------------------|----------------------|----------------|---------------------|----------------|----------------|--------------|
| А        | Vacant         | 7,093 SF | 82.54%           | -                    | -              | -                   | -              | -              | -            |
| В        | Papa Murphys   | 1,500 SF | 17.46%           | -                    | -              | -                   | -              | -              | -            |
| TOTALS   |                | 8,593 SF | 100%