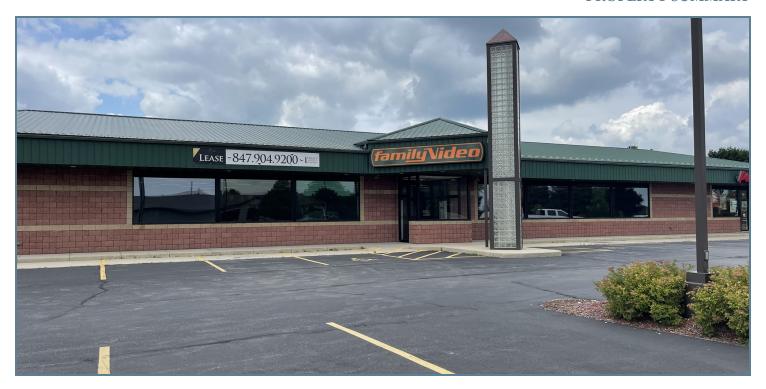

#### PROPERTY DESCRIPTION

Strong visibility on the northwest corner of Eastern Ave and N Highland Ave with up to 7093 Sq Ft available

#### LOCATION DESCRIPTION

Legacy Commercial Property has commercial real estate available at 1610 EASTERN AVE in Plymouth, WI. This well-managed retail or office space has strong visibility on the NW corner of Eastern Ave & N Highland Ave with great accessibility of ingress & egress on three sides. The building is in a well-established area with great on-site parking, over 40 spaces. The 8,550 SF building sits near the heart of the Plymouth business district and is ready for its next generation of retail. This property is a well-known retail staple of the Plymouth community for years and offers landmark recognition & captivating signage. Give our Sheboygan County commercial leasing agents a call at (847) 904-9200 or fill out our contact form to learn more about this available property. This is the perfect opportunity to grow your business' footprint on the NW corner of Eastern Ave & N Highland Ave.