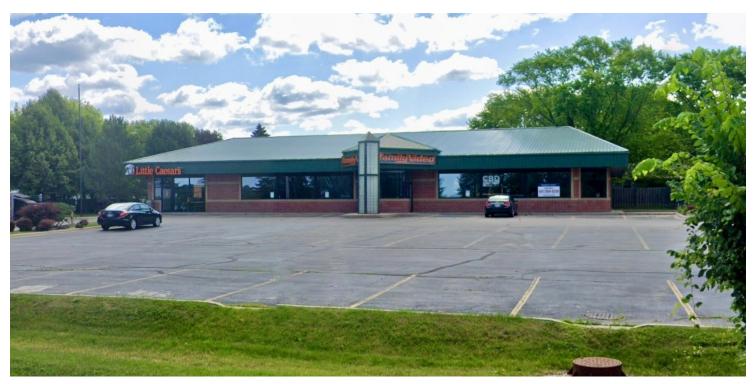

GREEN BAY, WI 54301

#### **EXECUTIVE SUMMARY**



### **OFFERING SUMMARY**

Available SF:

1,500 - 6,500 SF

### PROPERTY OVERVIEW

Check out this exciting leasing opportunity at 3921 S. WEBSTER AVE, located in the heart of Green Bay, WI. With its strategic location, this property is the perfect choice for businesses looking to establish and expand their presence within Green Bay. Reach out to our team for further information and arrange a showing.

Lease Rate: Contact Broker for Pricing

Building Size: 7,835 SF



GREEN BAY, WI 54301

### **ADDITIONAL PHOTOS**





GREEN BAY, WI 54301

#### **RETAILER MAP**



GREEN BAY, WI 54301

#### **DEMOGRAPHICS MAP & REPORT**



| POPULATION          | 1 MILE    | 3 MILES   | 5 MILES   |
|---------------------|-----------|-----------|-----------|
| Total population    | 8,080     | 44,797    | 128,061   |
| Median age          | 41.3      | 37.1      | 36.2      |
| Median age (Male)   | 39.1      | 35.7      | 35.0      |
| Median age (Female) | 43.6      | 39.3      | 37.3      |
| HOUSEHOLDS & INCOME | 1 MILE    | 3 MILES   | 5 MILES   |
| Total households    | 3,355     | 17,622    | 52,713    |
| # of persons per HH | 2.4       | 2.5       | 2.4       |
| Average HH income   | \$79,231  | \$70,178  | \$59,586  |
| Average house value | \$192,919 | \$182,666 | \$160,084 |

<sup>\*</sup> Demographic data