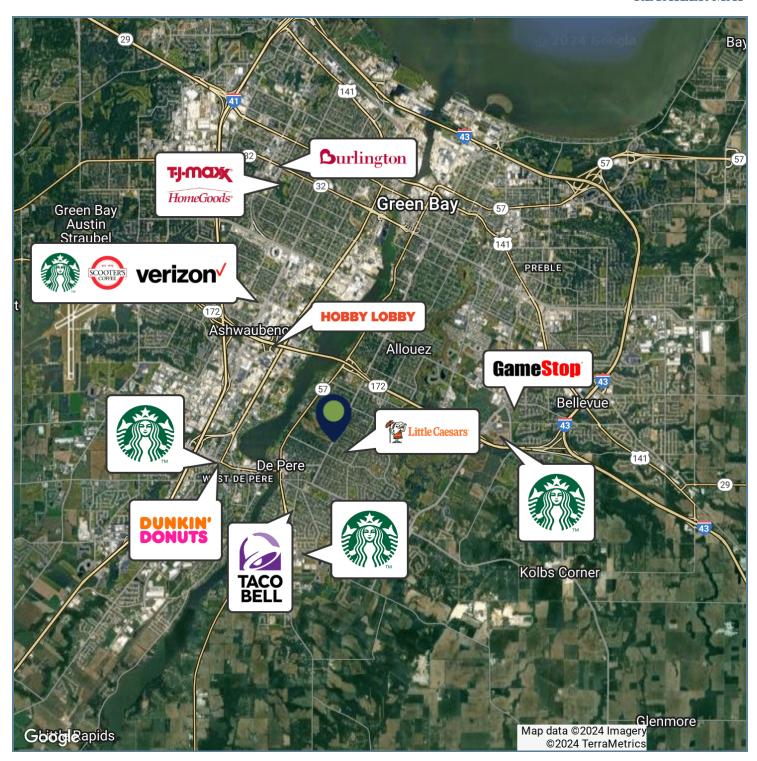

GREEN BAY, WI 54301

#### **EXECUTIVE SUMMARY**



### **OFFERING SUMMARY**

Available SF:

1,500 - 6,500 SF

### PROPERTY OVERVIEW

Check out this exciting leasing opportunity at 3921 S. WEBSTER AVE, located in the heart of Green Bay, WI. With its strategic location, this property is the perfect choice for businesses looking to establish and expand their presence within Green Bay. Reach out to our team for further information and arrange a showing.

Lease Rate: Contact Broker for Pricing

Building Size: 7,835 SF



GREEN BAY, WI 54301

### **ADDITIONAL PHOTOS**





GREEN BAY, WI 54301

#### **RETAILER MAP**



GREEN BAY, WI 54301

#### **DEMOGRAPHICS MAP & REPORT**



| POPULATION          | 1 MILE    | 3 MILES   | 5 MILES   |
|---------------------|-----------|-----------|-----------|
| Total population    | 8,080     | 44,797    | 128,061   |
| Median age          | 41.3      | 37.1      | 36.2      |
| Median age (Male)   | 39.1      | 35.7      | 35.0      |
| Median age (Female) | 43.6      | 39.3      | 37.3      |
| HOUSEHOLDS & INCOME | 1 MILE    | 3 MILES   | 5 MILES   |
| Total households    | 3,355     | 17,622    | 52,713    |
| # of persons per HH | 2.4       | 2.5       | 2.4       |
| Average HH income   | \$79,231  | \$70,178  | \$59,586  |
| Average house value | \$192,919 | \$182,666 | \$160,084 |

<sup>\*</sup> Demographic data derived from 2020 ACS - US Census