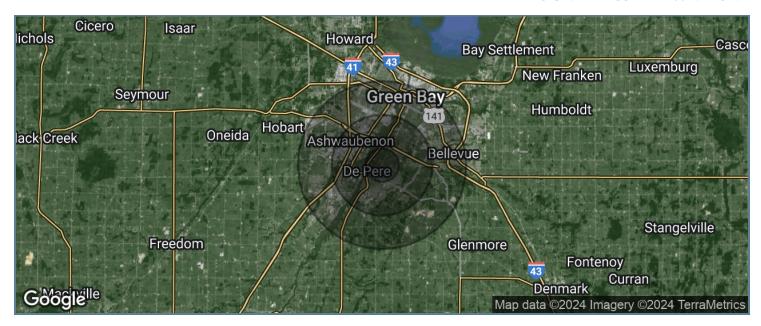

#### **DEMOGRAPHICS MAP & REPORT**

| POPULATION          | 1 MILE    | 3 MILES   | 5 MILES   |
|---------------------|-----------|-----------|-----------|
| Total population    | 8,080     | 44,797    | 128,061   |
| Median age          | 41.3      | 37.1      | 36.2      |
| Median age (Male)   | 39.1      | 35.7      | 35.0      |
| Median age (Female) | 43.6      | 39.3      | 37.3      |
| HOUSEHOLDS & INCOME | 1 MILE    | 3 MILES   | 5 MILES   |
| Total households    | 3,355     | 17,622    | 52,713    |
| # of persons per HH | 2.4       | 2.5       | 2.4       |
| Average HH income   | \$79,231  | \$70,178  | \$59,586  |
| Average house value | \$192,919 | \$182,666 | \$160,084 |