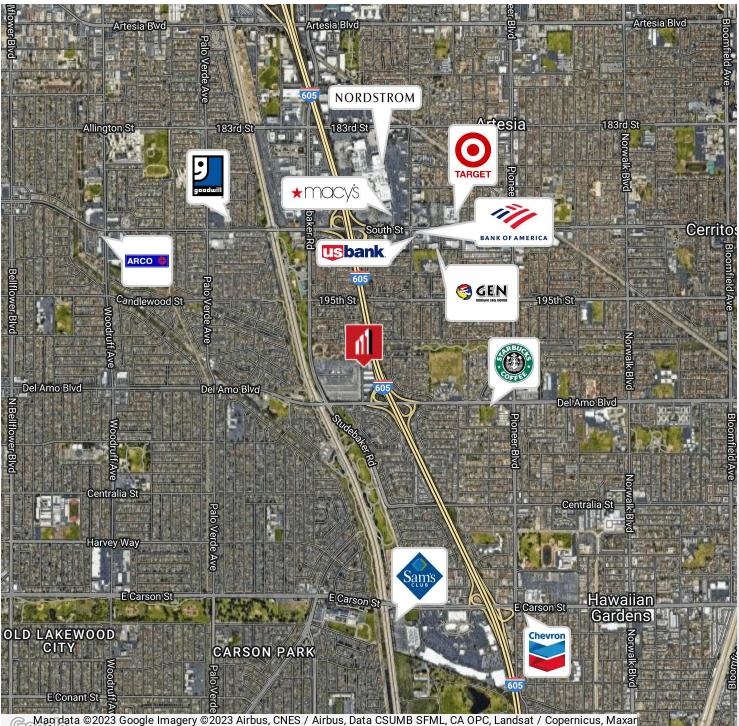

#### **PROPERTY DESCRIPTION**

All suites have been recently upgraded. Lease rate extremely competitive for the area. Great for companies or businesses in need of a small space. This office flex space has an office space and warehouse space - perfect for small businesses that need the extra space. The building is located on State Road and Del Amo Blvd, adjacent to the Southbound 605 Freeway. There is a new 10,230 square foot retail center across the street called The Plaza at Gordon Ranch. The Property is located 1.5 miles north of the Long Beach Towne Center home of Wal-Mart, Staples, Lowes, numerous restaurants, specialty stores and retail services. Located approx. 2 miles south of the property is the Los Cerritos Center Shopping Mall with an Apple store, Macy's, Nordstrom, specialty stores and over 25 restaurants and eateries.