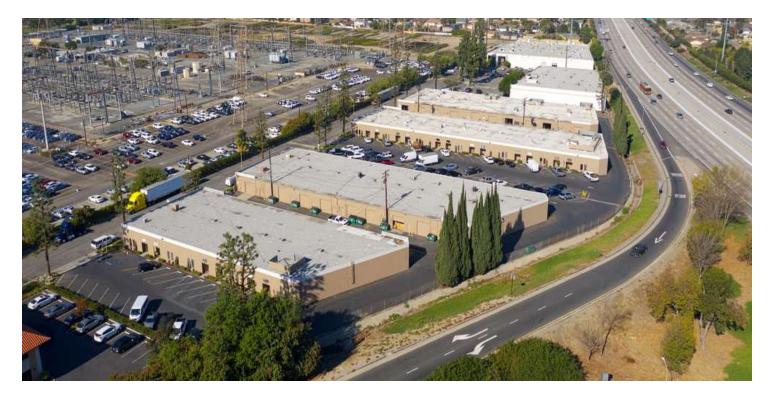

#### **PROPERTY DESCRIPTION**

All suites have been recently upgraded. Lease rate extremely competitive for the area. Great for companies or businesses in need of a small space. This office flex space has an office space and warehouse space - perfect for small businesses that need the extra space. The building is located on State Road and Del Amo Blvd, adjacent to the Southbound 605 Freeway. There is a new 10,230 square foot retail center across the street called The Plaza at Gordon Ranch. The Property is located 1.5 miles north of the Long Beach Towne Center home of Wal-Mart, Staples, Lowes, numerous restaurants, specialty stores and retail services. Located approx. 2 miles south of the property is the Los Cerritos Center Shopping Mall with an Apple store, Macy's, Nordstrom, specialty stores and over 25 restaurants and eateries.

#### **OFFERING SUMMARY**

| Lease Rate:      | \$1.70 - 1.75 SF/month (MG) |  |  |
|------------------|-----------------------------|--|--|
| Number of Units: | 36                          |  |  |
| Available SF:    | 1,620 - 2,511 SF            |  |  |
| Lot Size:        |                             |  |  |
| Building Size:   | 20,951 SF                   |  |  |
|                  |                             |  |  |