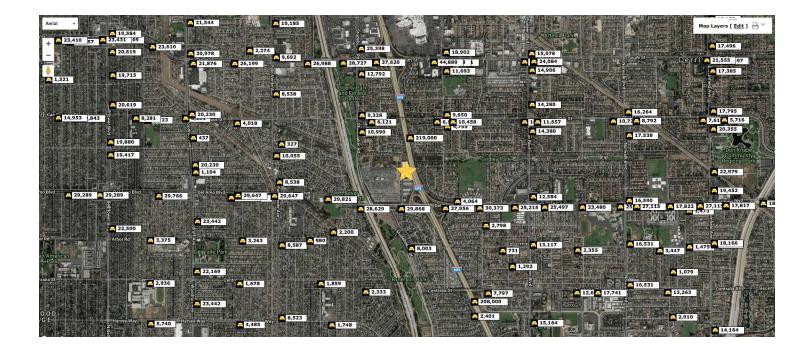

| DEMOGRAPHICS      | 1 MILE   | <b>3 MILES</b> | 5 MILES  |
|-------------------|----------|----------------|----------|
| Total Households  | 7,242    | 69,473         | 183,670  |
| Total Population  | 24,111   | 221,337        | 591,341  |
| Average HH Income | \$93,580 | \$87,626       | \$84,378 |

## State Road Flex | 20014-20210 State Road Cerritos, CA 90703

| POPULATION                               | 1 MILE                | 3 MILES               | 5 MILES               |
|------------------------------------------|-----------------------|-----------------------|-----------------------|
| Total population                         | 24,111                | 221,337               | 591,341               |
| Median age                               | 37.7                  | 37.3                  | 36.3                  |
| Median age (Male)                        | 36.4                  | 35.7                  | 34.7                  |
| Median age (Female)                      | 39.1                  | 38.4                  | 37.6                  |
| HOUSEHOLDS & INCOME                      | 1 MILE                | 3 MILES               | 5 MILES               |
| Total households                         | 7,242                 | 69,473                | 183,670               |
| # of persons per HH                      | 3.3                   | 3.2                   | 3.2                   |
|                                          |                       |                       |                       |
| Average HH income                        | \$93,580              | \$87,626              | \$84,378              |
| Average HH income<br>Average house value | \$93,580<br>\$584,010 | \$87,626<br>\$545,662 | \$84,378<br>\$538,987 |