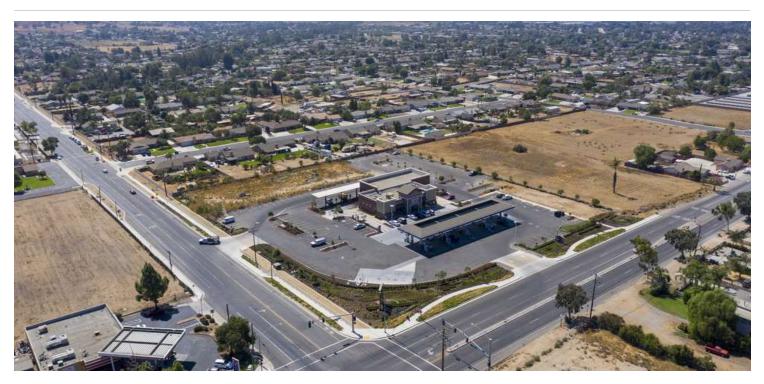

A Vanilla Shell Building of 21,600 SF With Lease Opportunities Ranging From 1,500 Sf to 21,000 Sf.

This Neighborhood Shopping Center is on Limonite Ave and Felspar St in the Rapidly Growing Jurupa Valley, Ca. Nearby Walmart Anchored Shopping Center at Van Buren Blvd Which Experiences Over 75,000 CPD and Hundreds of Thousands of Shoppers a Year. Jurupa Valley is Considered One of the Top Growing Cities in All of Riverside County With a Population Growth of 14% Since 2010.