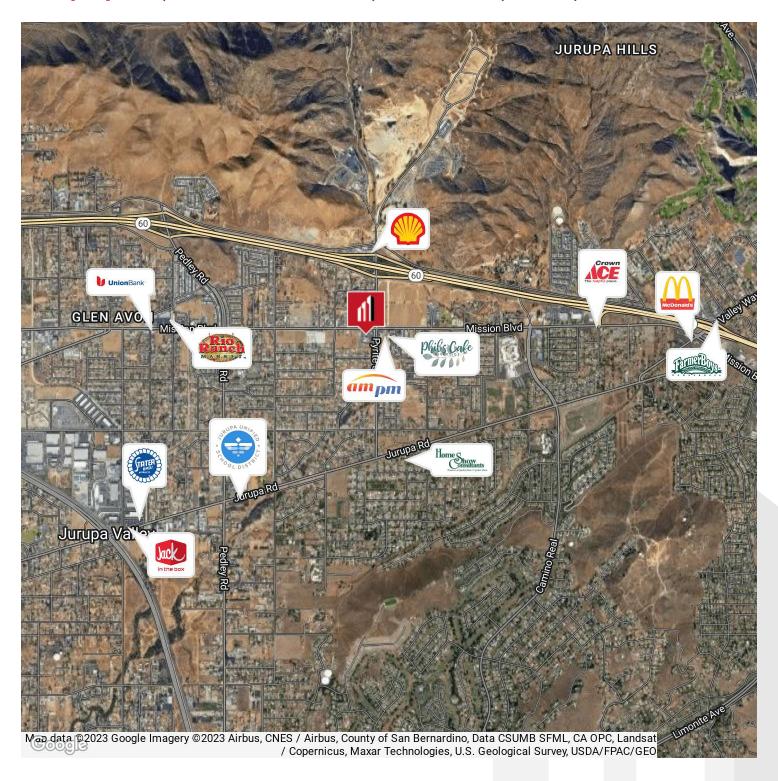

### **PROPERTY OVERVIEW**

Unique Opportunity to Lease Space at One of the Most Desired Shopping Centers in Jurupa Valley. With a Recently Opened Anchor Arco Gas Station and Am/pm Mini-mart, This Center is Already Attracting Over 3,000 Visitors Per Day and That Number is Only Growing. Built to Suit or Ground Lease Pads Available.

A Vanilla Shell Building of 21,600 SF With Lease Opportunities Ranging From 1,500 Sf to 21,000 Sf.

This Neighborhood Shopping Center is on Limonite Ave and Felspar St in the Rapidly Growing Jurupa Valley, Ca. Nearby Walmart Anchored Shopping Center at Van Buren Blvd Which Experiences Over 75,000 CPD and Hundreds of Thousands of Shoppers a Year. Jurupa Valley is Considered One of the Top Growing Cities in All of Riverside County With a Population Growth of 14% Since 2010.

We Have Another Center in Our Portfolio Called Limonite Plaza, Located on Limonite Ave and Felspar St. Call 909-317-0300 or Visit Juruparetail.com for More Information!

#### **LEASE HIGHLIGHTS**

- 1 mile from 60 Freeway
- Arco gas station and AMPM convenience store located in the same plaza
- Spacious amount of space for parking
- Nearby retailers and small restaurants
- Near numerous residences and schools