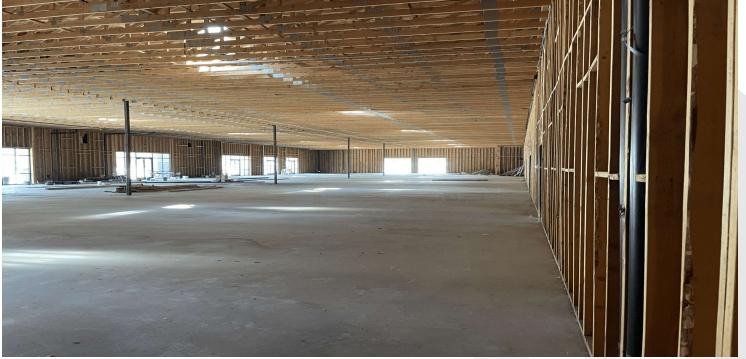

A Vanilla Shell Building of 21,600 SF With Lease Opportunities Ranging From 1,500 Sf to 21,000 Sf.

This Neighborhood Shopping Center is on Limonite Ave and Felspar St in the Rapidly Growing Jurupa Valley, Ca. Nearby Walmart Anchored Shopping Center at Van Buren Blvd Which Experiences Over 75,000 CPD and Hundreds of Thousands of Shoppers a Year. Jurupa Valley is Considered One of the Top Growing Cities in All of Riverside County With a Population Growth of 14% Since 2010.

**LEASE TYPE** | NNN **TOTAL SPACE** | 1,500 - 21,600 SF **LEASE TERM** | Negotiable **LEASE RATE** | \$1.90 - \$3.50 SF/month

| SUITE                  | TENANT    | SIZE (SF)         | LEASE TYPE | LEASE RATE               | DESCRIPTION |
|------------------------|-----------|-------------------|------------|--------------------------|-------------|
| 21,600 SF Retail Space | Available | 1,500 - 21,600 SF | NNN        | \$1.90 - \$3.50 SF/month |             |