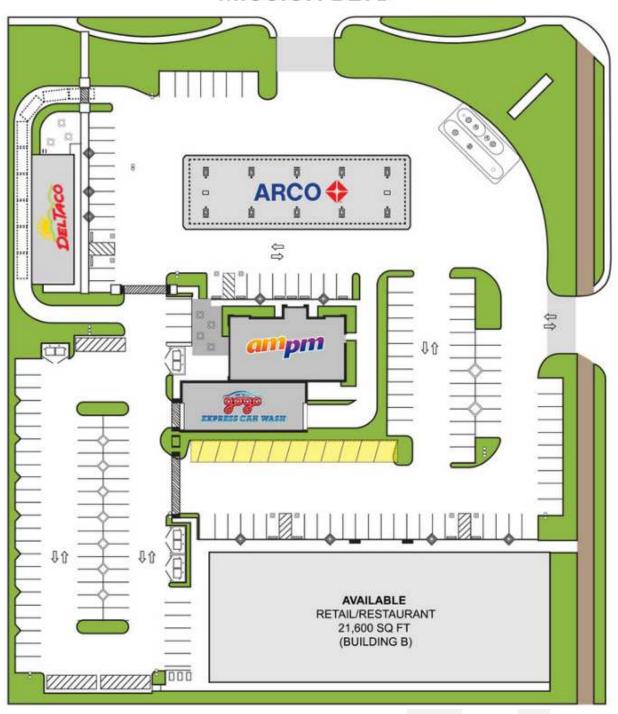

Current Tenants Include Arco, Am/pm, and Gogo Express Carwash. We're Seeking Amazing Local, Regional and National Tenants in All Industries, Especially Service Businesses! Restaurants, Nails, Hairs, Cleaners, Dentists, Doctors, Insurance Agents, and All Other Local Businesses, Come Find Your Home Here!

**LEASE TYPE** | NNN **TOTAL SPACE** | 1,500 - 21,600 SF **LEASE TERM** | Negotiable **LEASE RATE** | \$1.90 - \$3.50 SF/month

| SUITE                  | TENANT    | SIZE (SF)         | LEASE TYPE | LEASE RATE               | DESCRIPTION |
|------------------------|-----------|-------------------|------------|--------------------------|-------------|
| 21,600 SF Retail Space | Available | 1,500 - 21,600 SF | NNN        | \$1.90 - \$3.50 SF/month |             |

# MISSION BLVD

**JASON KEYZ** 

888.539.9101 jason@keyzgroup.com CalDRE #01906778

**PYRITE ST** 