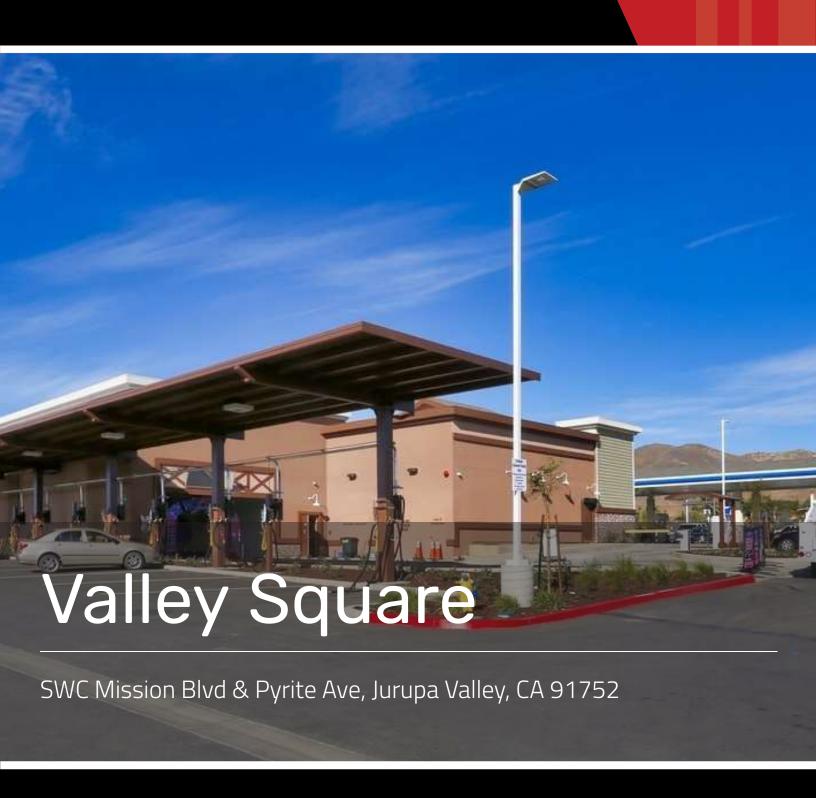

### **JASON KEYZ**

888.539.9101 jason@keyzgroup.com CalDRE #01906778

Property Name: Valley Square

Property Address: SWC Mission Blvd & Pyrite Ave, Jurupa

Valley, CA 91752

Property Type: Retail

Building Size: 24,600 SF

### **PROPERTY OVERVIEW**

Unique Opportunity to Lease Space at One of the Most Desired Shopping Centers in Jurupa Valley. With a Recently Opened Anchor Arco Gas Station and Am/pm Mini-mart, This Center is Already Attracting Over 3,000 Visitors Per Day and That Number is Only Growing. Built to Suit or Ground Lease Pads Available.