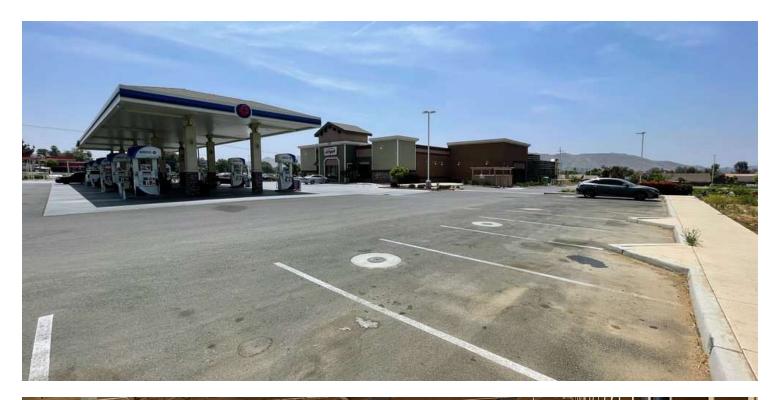

### **PROPERTY OVERVIEW**

Unique Opportunity to Lease Space at One of the Most Desired Shopping Centers in Jurupa Valley. With a Recently Opened Anchor Arco Gas Station and Am/pm Mini-mart, This Center is Already Attracting Over 3,000 Visitors Per Day and That Number is Only Growing. Built to Suit or Ground Lease Pads Available.

Current Tenants Include Arco, Am/pm, and Gogo Express Carwash. We're Seeking Amazing Local, Regional and National Tenants in All Industries, Especially Service Businesses! Restaurants, Nails, Hairs, Cleaners, Dentists, Doctors, Insurance Agents, and All Other Local Businesses, Come Find Your Home Here!

#### **LEASE HIGHLIGHTS**

- 1 mile from 60 Freeway
- Arco gas station and AMPM convenience store located in the same plaza
- Spacious amount of space for parking
- Nearby retailers and small restaurants
- Near numerous residences and schools