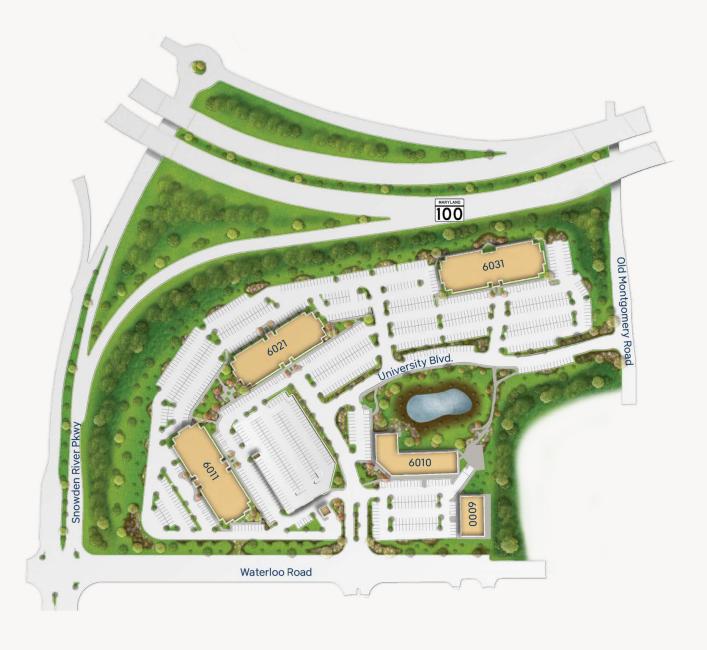

# **Building Information**

- 5 buildings totaling 301,851 SF
- Located at the Route 100 Snowden River Parkway interchange
- 3 minutes to I-95
- 26-acre park featuring Class A office and mixed use retail
- Parking ratio of 4/1,000 with 306 covered parking spaces
- 10' finished ceiling height
- FiOS service available
- Loading dock capability
- High speed gear traction elevators
- Premium parabolic lighting fixtures
- Computerized state-of-the-art air conditioning and heating system featuring overhead variable air volume (VAV) cooling and perimeter hot water hydronic heat. HVAC system allows for an infinite number of cooling zones
- Daycare center located within the park
- Over one million SF of business support and service retail facilities, as well as restaurants and hotels, surround the park