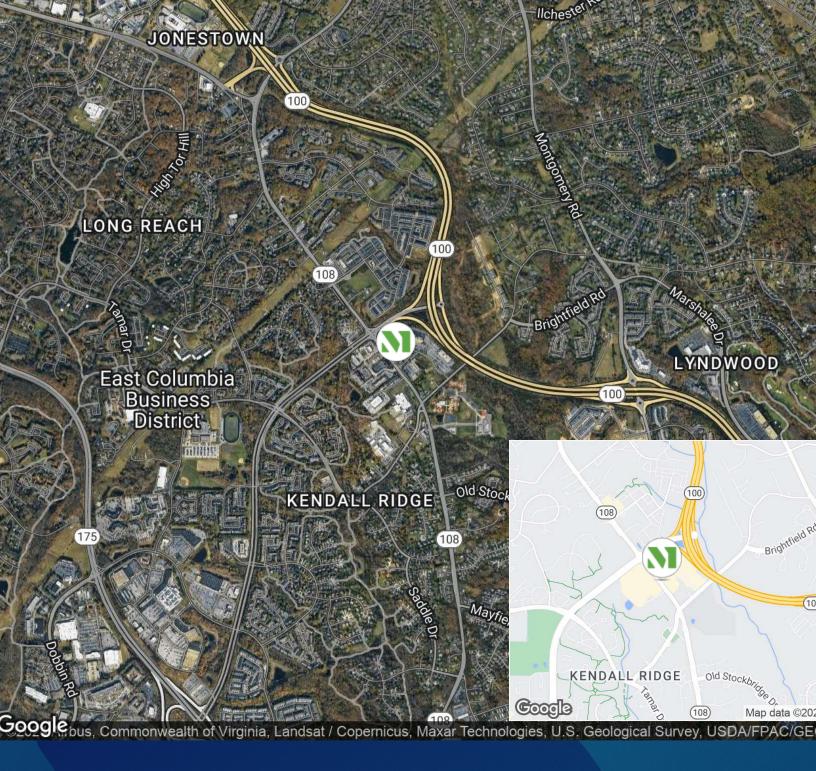

# **Building Information**

- 5 buildings totaling 301,851 SF
- Located at the Route 100 Snowden River Parkway interchange
- 3 minutes to I-95
- 26-acre park featuring Class A office and mixed use retail
- Parking ratio of 4/1,000 with 306 covered parking spaces
- 10' finished ceiling height
- FiOS service available
- Loading dock capability
- High speed gear traction elevators
- Premium parabolic lighting fixtures
- Computerized state-of-the-art air conditioning and heating system featuring overhead variable air volume (VAV) cooling and perimeter hot water hydronic heat. HVAC system allows for an infinite number of cooling zones
- Daycare center located within the park
- Over one million SF of business support and service retail facilities, as well as restaurants and hotels, surround the park