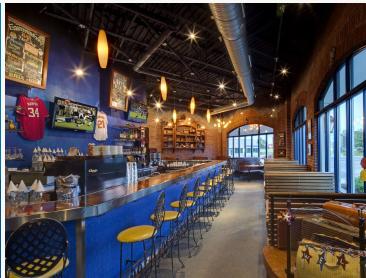

## **Surrounding Amenities**

- McDonald's
- Pasta Blitz
- Red Robin Burgers
- Bank of America
- LongHorn Steakhouse
- Mission BBQ

- Starbucks
- Target
- PNC Bank
- Subway
- CVS
- Columbia Crossing

"As a creative company, we wanted a space that was cool and quirky-but also worked. With Merritt, we had a designer who listened and helped us create this environment that we think is a true reflection of our brand DNA"