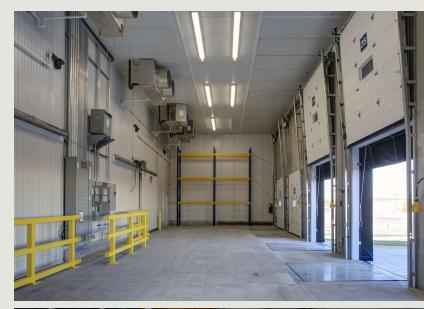

# **Building Information**

- Easy access to I-695 and I-95
- 27,000 SF light industrial building
- One-story masonry construction with steel trim
- 20' clear ceiling height
- Docks and drive-ins
- 120/208 volt, 3-phase, 4-wire electric service
- FiOS and Comcast service available
- Gas heat/public utilities
- Sprinklered
- Baltimore County, ML-IM zoning: light manufacturing, office, warehouse, distribution
- Less than two miles from the Community College of Baltimore County and Franklin Square Hospital
- MTA bus stop at park entry