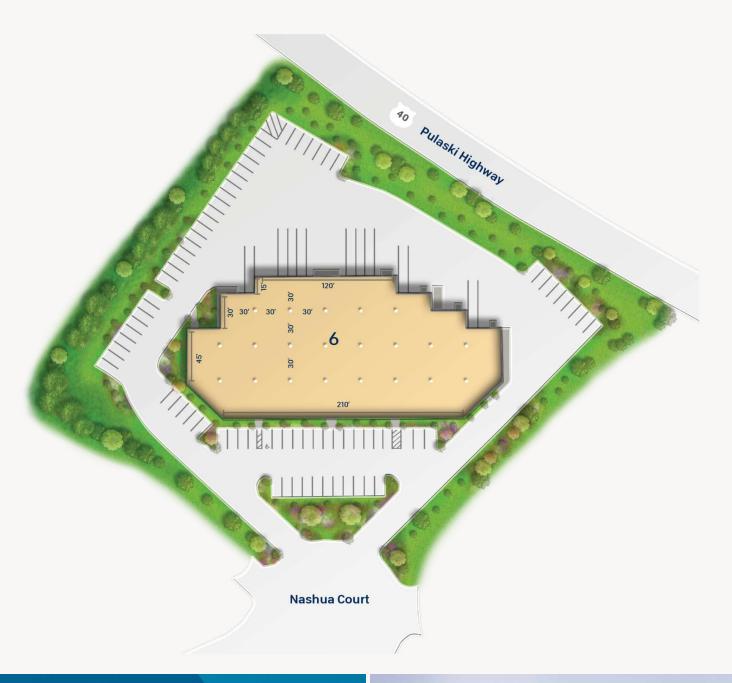

## Site Plan

Kelso Business Center 9 6 Nashua Court Light Industrial 27,000 SF

"As a government contractor, it is critical that we provide reliable communication systems to our clients. Understanding this, Merritt Properties suggested and built custom solutions to meet our unique requirements."