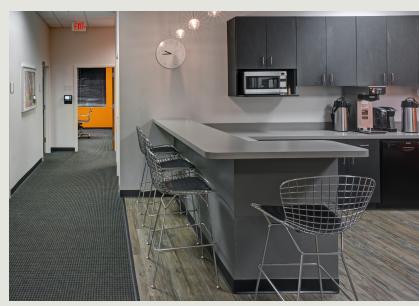

## **Building Information**

- Conveniently located just off Route 7/Leesburg Pike, with easy access to Dulles Town Center
- Nine single-story office/flex buildings totaling 332,111 square feet
- One two-story, Class A office building totaling 60,178 square-feet
- Flex buildings feature 10' finished ceiling heights
- Individually controlled HVAC systems
- FiOS service available
- 120/208 volt, 3-phase, 4-wire service
- Gas heat/public utilities
- Sprinklered
- Highest parking ratio in area with up to 8/1,000 spaces
- Six miles from Dulles International Airport
- Loudoun County, PDIP w/ office overlay zoning: office, light industrial