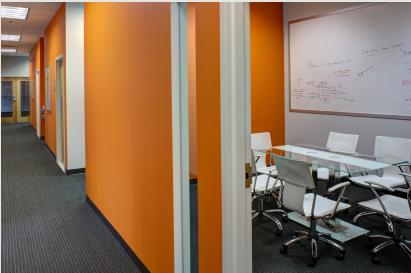

## **Building Information**

- Conveniently located just off Route 7/Leesburg Pike, with easy access to Dulles Town Center
- Nine single-story office/flex buildings totaling 332,111 square feet
- One two-story, Class A office building totaling 60,178 square-feet
- Flex buildings feature 10' finished ceiling heights
- Individually controlled HVAC systems
- FiOS service available
- 120/208 volt, 3-phase, 4-wire service
- Gas heat/public utilities
- Sprinklered
- Highest parking ratio in area with up to 8/1,000 spaces
- Six miles from Dulles International Airport
- Loudoun County, PDIP w/ office overlay zoning: office, light industrial