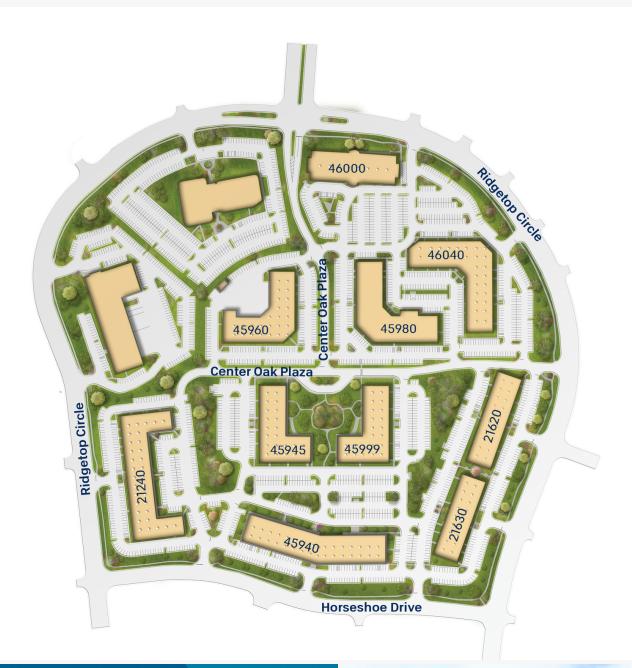

### Site Plan

Loudoun Tech Center 3

21630 Ridgetop Circle

1 - Story Office

25,520 SF

"Your concern, dedication and commitment to meeting our needs has made this space not just a work place, but rather a home..."