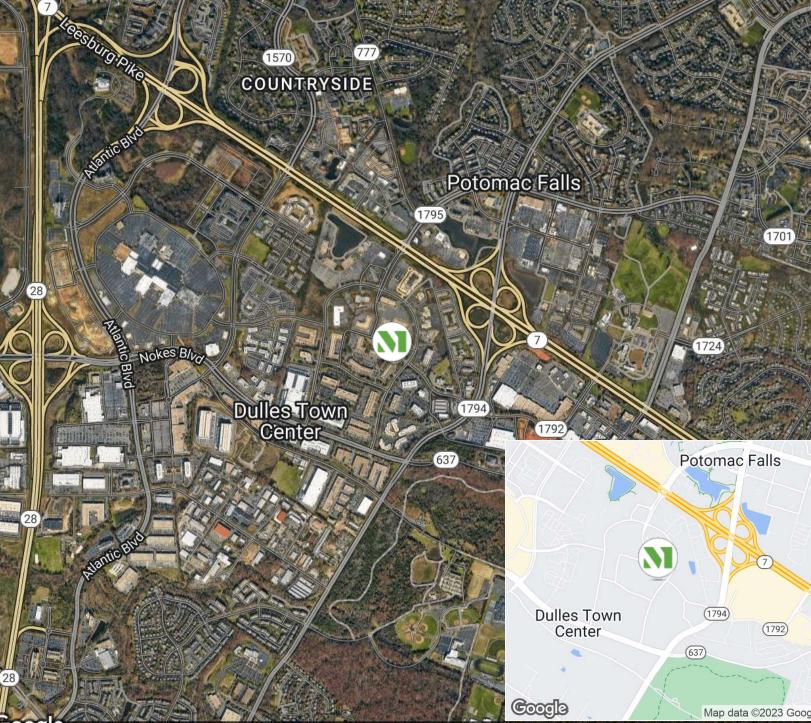

## **Building Information**

- Conveniently located just off Route 7/Leesburg Pike, with easy access to Dulles Town Center
- Nine single-story office/flex buildings totaling 332,111 square feet
- One two-story, Class A office building totaling 60,178 square-feet
- Flex buildings feature 10' finished ceiling heights
- Individually controlled HVAC systems
- FiOS service available
- 120/208 volt, 3-phase, 4-wire service
- Gas heat/public utilities
- Sprinklered
- Highest parking ratio in area with up to 8/1,000 spaces
- Six miles from Dulles International Airport
- Loudoun County, PDIP w/ office overlay zoning: office, light industrial

### **Surrounding Amenities**

- Starbucks
- McDonald's
- Chipotle
- Five Guys
- Red Robin Burgers
- Olive Garden
- Chick-fil-A

- Red Lobster
- LA Fitness
- Costco
- Target
- Bank of America
- Bed Bath & Beyond
- Dulles Town Center