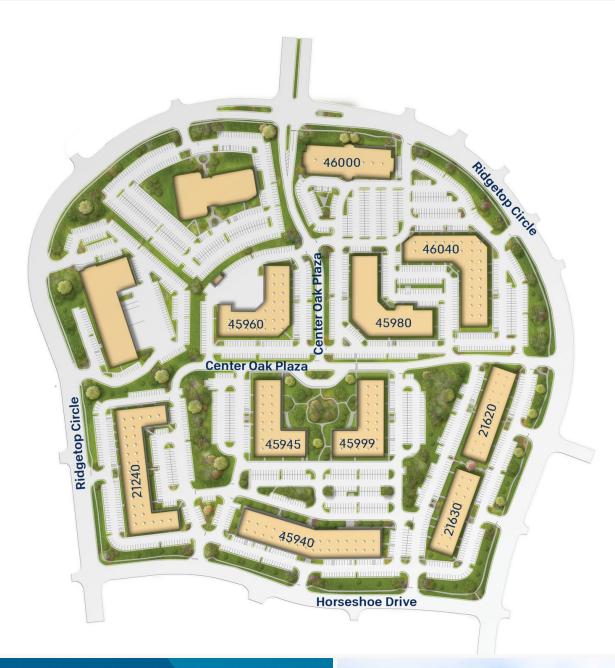

## **Building Information**

- Conveniently located just off Route 7/Leesburg Pike, with easy access to Dulles Town Center
- Nine single-story office/flex buildings totaling 332,111 square feet
- One two-story, Class A office building totaling 60,178 square-feet
- Flex buildings feature 10' finished ceiling heights
- Individually controlled HVAC systems
- FiOS service available
- 120/208 volt, 3-phase, 4-wire service
- Gas heat/public utilities
- Sprinklered
- Highest parking ratio in area with up to 8/1,000 spaces
- Six miles from Dulles International Airport
- Loudoun County, PDIP w/ office overlay zoning: office, light industrial