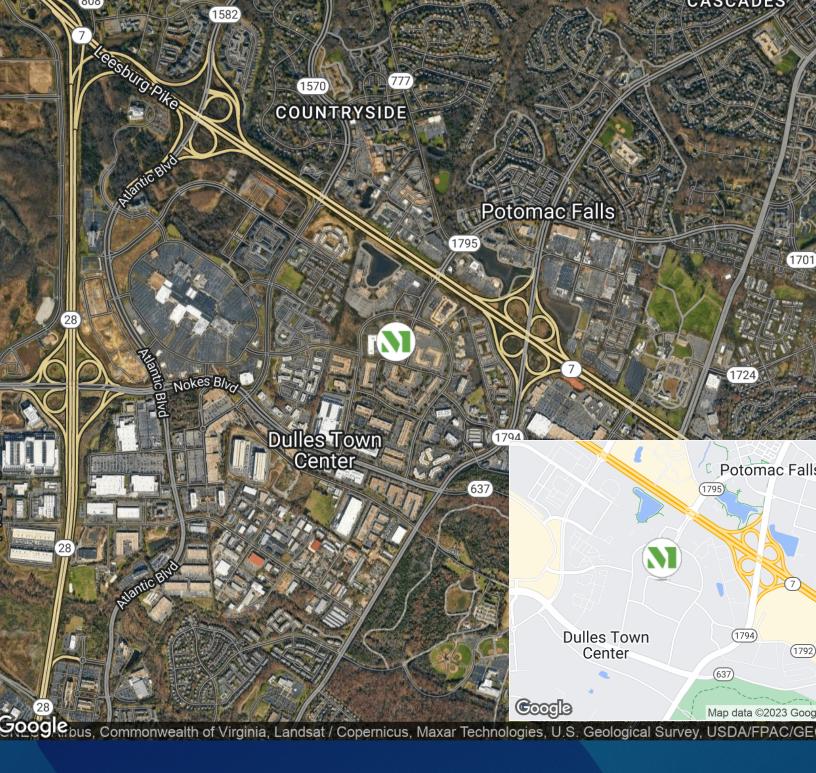

## **Building Information**

- Conveniently located just off Route 7/Leesburg Pike, with easy access to Dulles Town Center
- Nine single-story office/flex buildings totaling 332,111 square feet
- One two-story, Class A office building totaling 60,178 square-feet
- Flex buildings feature 10' finished ceiling heights
- Individually controlled HVAC systems
- FiOS service available
- 120/208 volt, 3-phase, 4-wire service
- Gas heat/public utilities
- Sprinklered
- Highest parking ratio in area with up to 8/1,000 spaces
- Six miles from Dulles International Airport
- Loudoun County, PDIP w/ office overlay zoning: office, light industrial