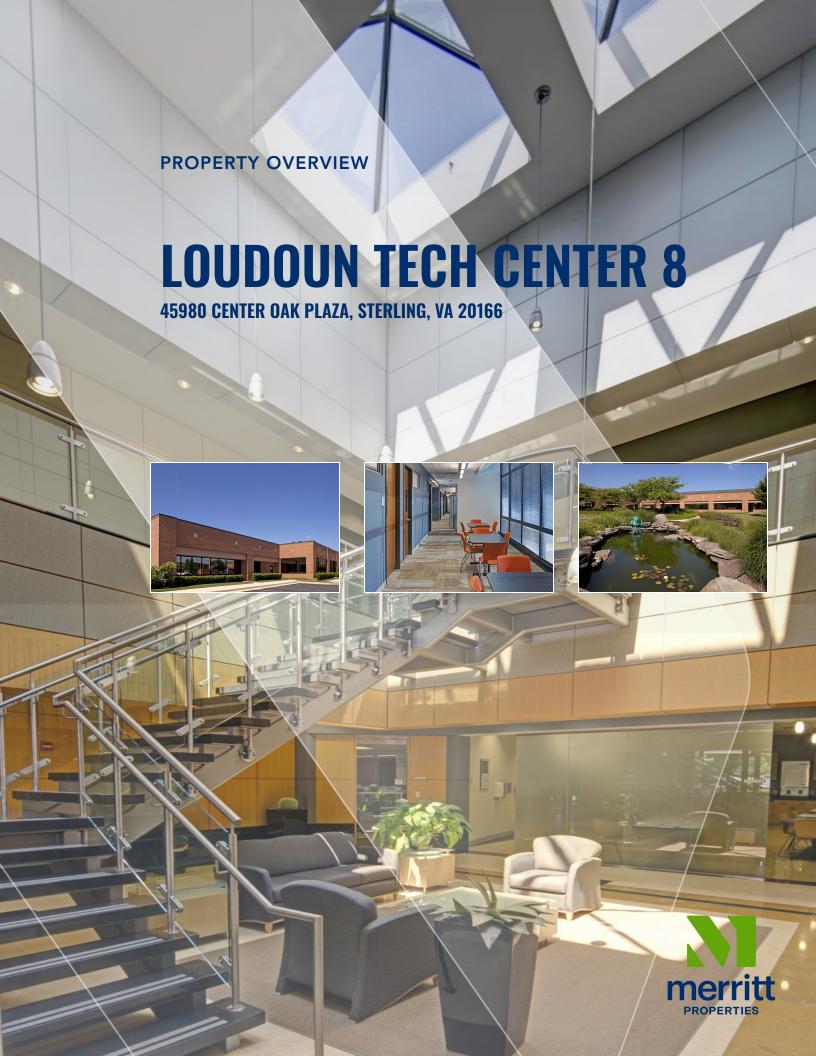

## **Building Information**

- Conveniently located just off Route 7/Leesburg Pike, with easy access to Dulles Town Center
- Nine single-story office/flex buildings totaling 332,111 square feet
- One two-story, Class A office building totaling 60,178 square-feet
- Flex buildings feature 10' finished ceiling heights
- Individually controlled HVAC systems
- FiOS service available
- 120/208 volt, 3-phase, 4-wire service
- Gas heat/public utilities
- Sprinklered
- Highest parking ratio in area with up to 8/1,000 spaces
- Six miles from Dulles International Airport
- Loudoun County, PDIP w/ office overlay zoning: office, light industrial